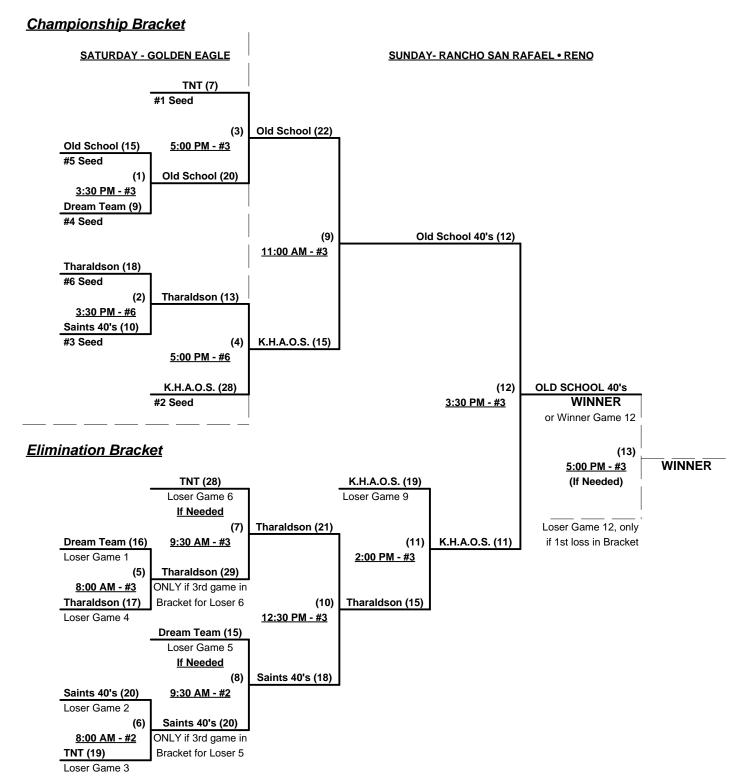

### Women's 40+ Masters Division - 6 Teams

| <u>Win</u> Loss |   |   |   |                      |   | <u>Loss</u> |   |                          |
|-----------------|---|---|---|----------------------|---|-------------|---|--------------------------|
|                 | 1 | 1 | 1 | Arizona Dream Team   | 1 | 1           | 4 | Team K.H.A.O.S. (CA)     |
|                 | 1 | 1 | 2 | Old School 40's (CA) | 0 | 2           | 5 | Tharaldson Softball (NV) |
|                 | 1 | 1 | 3 | Saints 40 (AZ)       | 2 | 0           | 6 | TNT • The New Team (CA)  |

### Saturday - May 29, 2010 • Golden Eagle Regional Park • Sparks

| Time     | # | Runs      | Team Name                  | Field | # | Runs | Team Name                  |
|----------|---|-----------|----------------------------|-------|---|------|----------------------------|
| 11:00 AM | 1 | 11        | Arizona Dream Team         | 3     | 4 | 23   | Team K.H.A.O.S. (CA)       |
| 11:00 AM | 2 | 11        | Old School 40's (CA)       | 4     | 3 | 15   | Saints 40 (AZ)             |
| 11:00 AM | 6 | 19        | TNT • The New Team (CA)    | 6     | 5 | 18   | § Tharaldson Softball (NV) |
| 12:30 PM | 4 | 17        | Team K.H.A.O.S. (CA)       | 3     | 2 | 18   | Old School 40's (CA)       |
| 12:30 PM | 5 | 8         | § Tharaldson Softball (NV) | 4     | 1 | 18   | Arizona Dream Team         |
| 12:30 PM | 3 | <u>17</u> | Saints 40 (AZ)             | 6     | 6 | 18   | TNT • The New Team (CA)    |

§ Team #5 RECEIVES 5-Run OR 11-Defensive-Player equalizer in ALL games (including bracket)

#### Seeding for 40-Masters Three Game Guarantee Bracket commencing SATURDAY afternoon - See Bracket

Format: Two (2) game Round Robin to seed 40-Masters Three-Game-Guarantee Championship bracket

NOTE: Tournament Director reserves right to modify (or eliminate) equalizer for bracket play