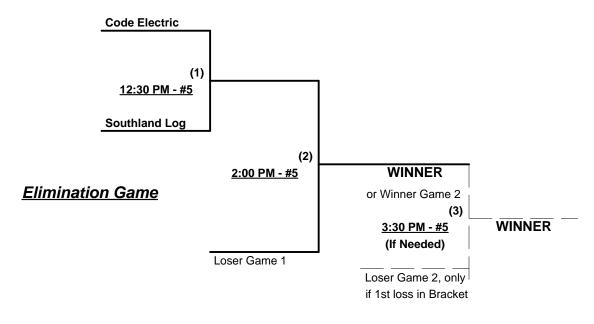

### Men's 60+ Gold Division - 4 Teams

| <u>Win</u> | Loss |   | <u>60-Major</u>       | <u>Win</u> | Loss | <u> </u>   | <u>60-AAA</u>            |
|------------|------|---|-----------------------|------------|------|------------|--------------------------|
|            |      | 1 | Carolina Legends (NC) |            |      | 3          | Code Electric (NC)       |
|            |      | 2 | Vacar Stars (VA)      |            |      | <b>-</b> 4 | Southland Log Homes (VA) |

### Saturday - May 15, 2010 - Walnut Creek Softball Complex • Raleigh, NC

| Time     | # | Runs | Team Name                | Field | # | Runs | Team Name                |
|----------|---|------|--------------------------|-------|---|------|--------------------------|
| 9:00 AM  | 1 |      | Carolina Legends (NC)    | 1     | 2 |      | Vacar Stars (VA)         |
| 9:00 AM  | 4 |      | Southland Log Homes (VA) | 2     | 3 |      | Code Electric (NC)       |
| 10:30 AM | 3 |      | Code Electric (NC)       | 1     | 1 |      | § Carolina Legends (NC)  |
| 10:30 AM | 2 |      | § Vacar Stars (VA)       | 2     | 4 |      | Southland Log Homes (VA) |
| 1:30 PM  | 1 | -    | § Carolina Legends (NC)  | 3     | 4 |      | Southland Log Homes (VA) |
| 1:30 PM  | 3 |      | Code Electric (NC)       | 4     | 2 |      | § Vacar Stars (VA)       |

§ Teams #1-2 GIVE 5-Run OR 11-Defensive-Player equalizer in games vs. Teams #3-4

Format: Full (3-Game) Exhibition Round Robin prior to Championships Series on Sunday

Teams #1-2 play Best 2 of 3 Series for 60-Major Division Championship