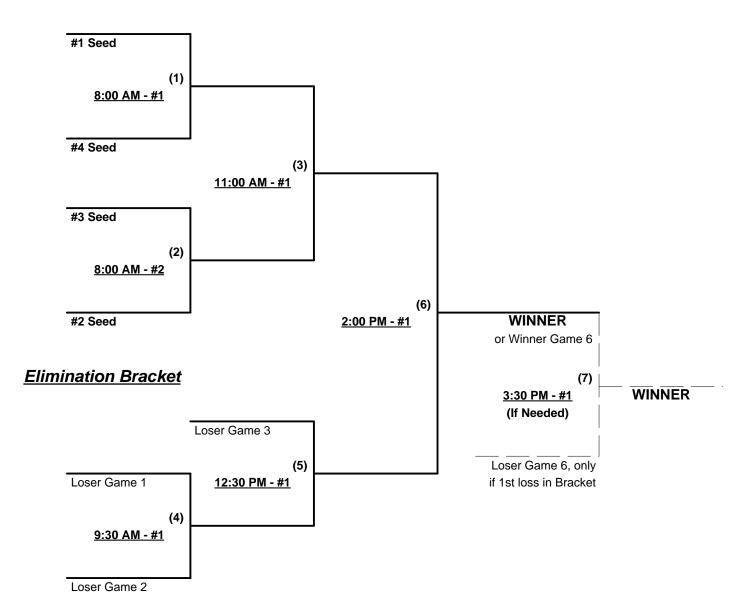

### Men's 50+ Gold Division - 4 Teams

#### **Championship Bracket**

§ F & S Gutter (NC) RECEIVES 5-Run OR 11-Defensive Player equalizer in all bracket games

Rev. 05/11/2009