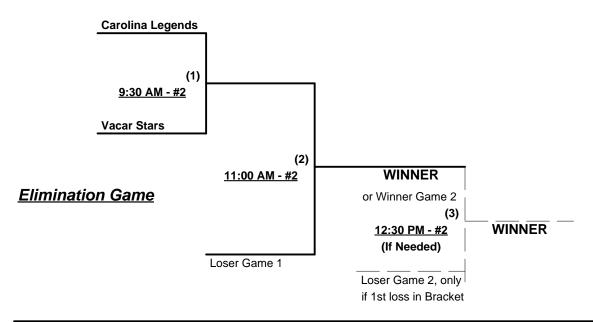

### Men's 60+ Gold Division - 4 Teams

| <u>Win</u> | Loss |   | <u>60-Major</u>       | <u>Win</u> | Loss | <u> </u>   | <u>60-AAA</u>            |
|------------|------|---|-----------------------|------------|------|------------|--------------------------|
|            |      | 1 | Carolina Legends (NC) |            |      | 3          | Code Electric (NC)       |
|            |      | 2 | Vacar Stars (VA)      |            |      | <b>-</b> 4 | Southland Log Homes (VA) |

### Saturday - May 15, 2010 - Walnut Creek Softball Complex • Raleigh, NC

| Time     | # | Runs | Team Name                | Field | # | Runs | Team Name                |
|----------|---|------|--------------------------|-------|---|------|--------------------------|
| 9:00 AM  | 1 |      | Carolina Legends (NC)    | 1     | 2 |      | Vacar Stars (VA)         |
| 9:00 AM  | 4 |      | Southland Log Homes (VA) | 2     | 3 |      | Code Electric (NC)       |
| 10:30 AM | 3 |      | Code Electric (NC)       | 1     | 1 |      | § Carolina Legends (NC)  |
| 10:30 AM | 2 |      | § Vacar Stars (VA)       | 2     | 4 |      | Southland Log Homes (VA) |
| 1:30 PM  | 1 | -    | § Carolina Legends (NC)  | 3     | 4 |      | Southland Log Homes (VA) |
| 1:30 PM  | 3 |      | Code Electric (NC)       | 4     | 2 |      | § Vacar Stars (VA)       |

§ Teams #1-2 GIVE 5-Run OR 11-Defensive-Player equalizer in games vs. Teams #3-4

Format: Full (3-Game) Exhibition Round Robin prior to Championships Series on Sunday

Teams #1-2 play Best 2 of 3 Series for 60-Major Division Championship