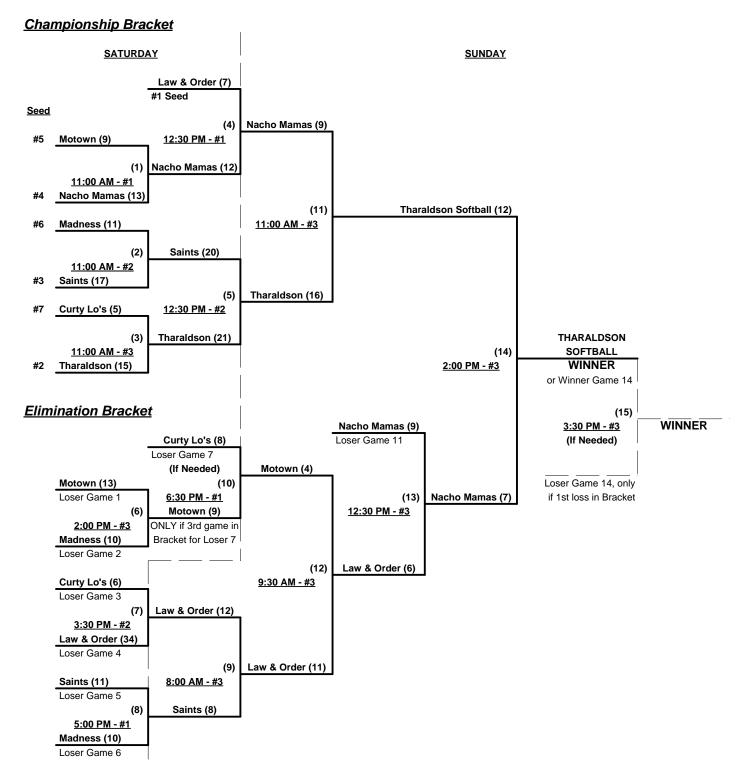

## Women's 40+ Masters AA Division - 7 Teams

|   | <u>Win</u> | Loss |   |                    | <u>Win</u> | <b>Loss</b> |   |                          |
|---|------------|------|---|--------------------|------------|-------------|---|--------------------------|
|   | 0          | 2    | 1 | Curty Lo's (MA)    | 1          | 1           | 5 | Nacho Mamas (AZ)         |
| • | 2          | 0    | 2 | Law and Order (MO) | 2          | 0           | 6 | Saints (AZ)              |
| • | 0          | 2    | 3 | Madness (NM)       | 2          | 0           | 7 | Tharaldson Softball (NV) |
| • | 0          | 2    | 4 | Motown Magic (MI)  |            |             |   |                          |

### Seeding for Three-Game-Guarantee Bracket commencing Saturday afternoon - See Bracket for details

Format: Two (2) Game Round Robin to seed 40-Masters AA Division Three Game Guarantee Bracket

Home Runs - AA Rule = 1 per team per game, Outs

USA National Game - AA Rule = 1 per team per game, Outs Kar Phone / TKP is HOME Team for USA National Game

Run Rules - 5 runs per ½ inning at bat (except open inning)

Time Limits - RR = 60 + open inn. • Bracket = 65 + open inn. • Championship game(s) = 7 innings full

Tie Breakers - Head to head (in full RR only), least runs allowed, run differential, coin toss

Schedule Subject to Change at Discretion of Tournament and Field Directors

Rev. 10/27/2010

### Women's 40+ Masters AA Division - 7 Teams