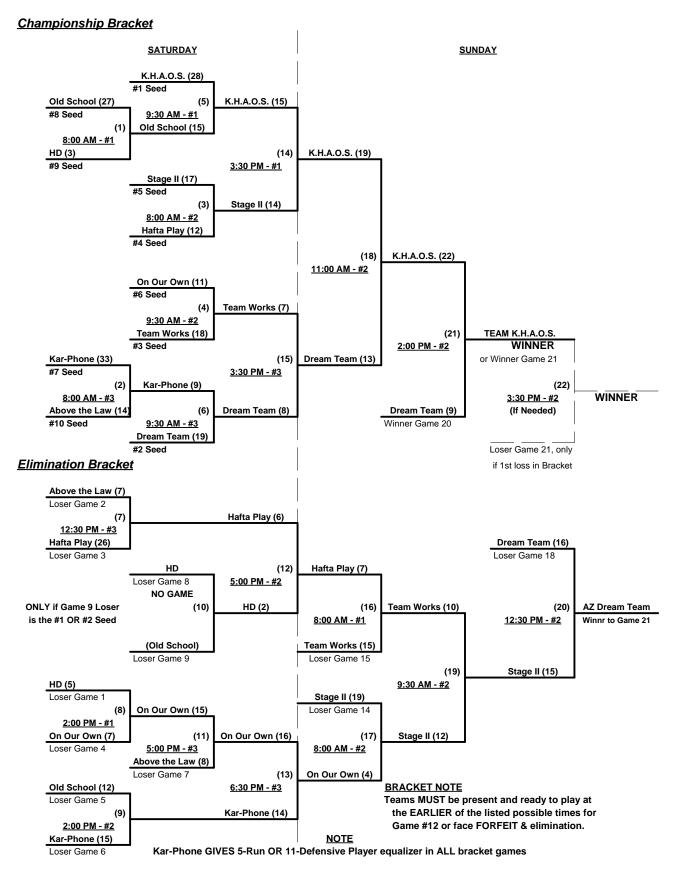

## Women's 40+ Masters AAA Division - 10 Teams

|   | <u>Win</u> | <u>Loss</u> |   |                                     | <u>Win</u> | <u>Loss</u> |    |                         |
|---|------------|-------------|---|-------------------------------------|------------|-------------|----|-------------------------|
|   | 1          | 1           | 1 | Kar Phone / TKP (CA)                | 1          | 1           | 7  | O.O.O / On Our Own (TX) |
| _ | 0          | 2           | 2 | Above The Law (MO)                  | 0          | 2           | 8  | Old School 40's (CA)    |
| _ | 2          | 0           | 3 | Arizona Dream Team                  | 1          | 1           | 9  | Stage II Softball (IL)  |
|   | 1          | 1           | 4 | Hafta Play California Spirit        | 2          | 0           | 10 | Team K.H.A.O.S. (CA)    |
| • | 0          | 2           | 5 | HD (NM)                             | 2          | 0           | 11 | Team Works (VA)         |
| - | n/a        | n/a         | 6 | Ladies Of Distinction (TX) • Withdi | œw         |             |    |                         |

### Seeding for Three-Game-Guarantee Bracket commencing Saturday morning - See Bracket for details

Format: Two (2) Game Round Robin to seed 40-Masters AAA Division Three Game Guarantee Bracket

If Team #1 (Kar-Phone- 40 Major) wins bracket, Runner-Up will be declared 40-Masters AAA

World Champion and receive complete Champion's Awards package.

Home Runs - AAA Rule = 3 per team per game, Outs

USA National Game - AA Rule = 1 per team per game, Outs Kar Phone / TKP is HOME Team for USA National Game

Run Rules - 5 runs per ½ inning at bat (except open inning)

Time Limits - RR = 60 + open inn. • Bracket = 65 + open inn. • Championship game(s) = 7 innings full

Tie Breakers - Head to head (in full RR only), least runs allowed, run differential, coin toss

### Schedule Subject to Change at Discretion of Tournament and Field Directors

Rev. 10/27/2010

### Women's 40+ Masters AAA Division - 10 Teams

Rev. 10/27/2010