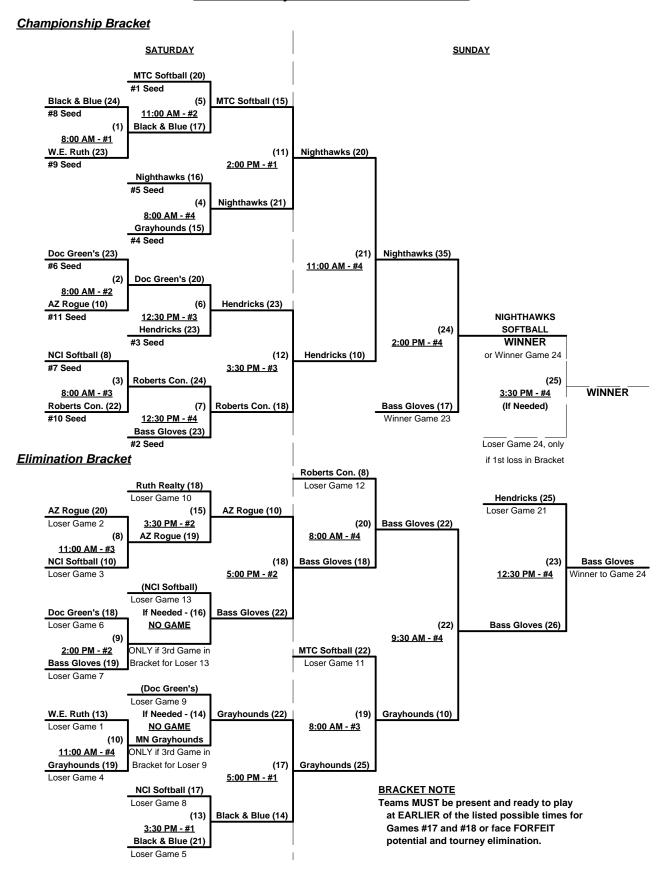

## Men's 55+ Major Plus Division - 11 Teams

|   | <u>Win</u> | <u>Loss</u> |   |                            | <u>Win</u> | <u>Loss</u> |    |                            |
|---|------------|-------------|---|----------------------------|------------|-------------|----|----------------------------|
|   | 0          | 2           | 1 | Arizona Rogue              | 2          | 0           | 7  | MTC Softball 55's (CA)     |
|   | 2          | 0           | 2 | Bass Gloves (VA)           | 1          | 1           | 8  | NCI Softball Club (CA)     |
| · | 1          | 1           | 3 | Black 'n Blue (IN)         | 1          | 1           | 9  | Nighthawks Softball (CA)   |
|   | 1          | 1           | 4 | Doc Green Canteen (OH)     | 0          | 2           | 10 | Roberts Construction (WI)  |
| ľ | 2          | 0           | 5 | Hendricks Spts Mgmnt. (TX) | 0          | 2           | 11 | W.E. Ruth Realty 55's (WA) |
|   | 1          | 1           | 6 | MN Gravhounds/Miken        |            |             | •  |                            |

Seeding for Three-Game-Guarantee Bracket commencing Saturday morning - See Bracket for details

Format: Two (2) Game Round Robin to seed 55-Major+ Division Three Game Guarantee Bracket

Home Runs - Major+ Rule = 10 per team per game, Outs

Run Rules - 5 runs per ½ inning at bat (except open inning)

Time Limits - RR = 60 + open inn. • Bracket = 65 + open inn. • Championship game(s) = 7 innings full

Tie Breakers - Head to head (in full RR only), least runs allowed, run differential, coin toss