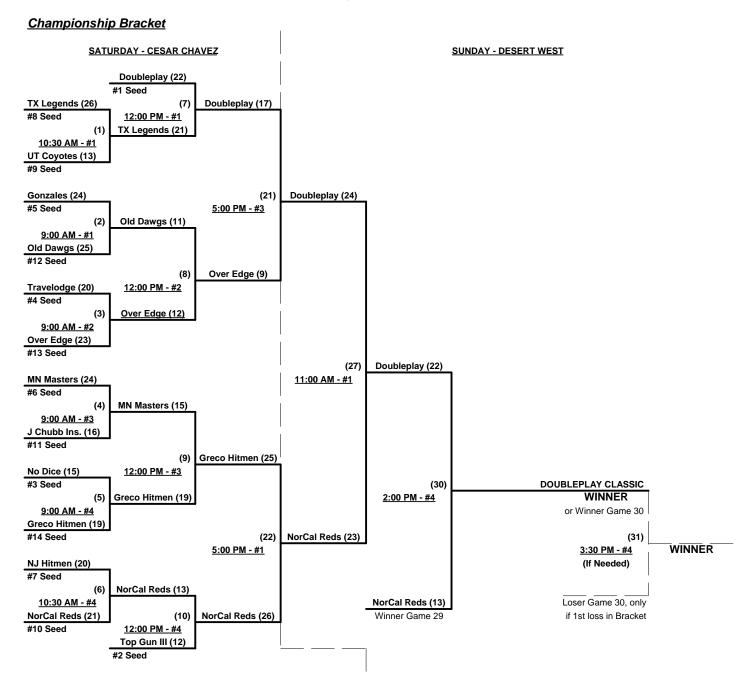

## Men's 55+ Major Division - 14 Teams

| <u>Win</u> | Loss |   |                            | <u>Win</u> | Loss |    |                    |
|------------|------|---|----------------------------|------------|------|----|--------------------|
| 2          | 0    | 1 | Doubleplay Classic (CA)    | 1          | 1    | 9  | Nor Cal Reds (CA)  |
| n/a        | n/a  | 2 | Glori Daze (KS) • WITHDREW | 0          | 2    | 10 | Old Dawgs (CA)     |
| 1          | 1    | 3 | Gonzales Insulation (TX)   | 0          | 1    | 11 | Over The Edge (CA) |
| 0          | 2    | 4 | Greco Hitmen (AZ)          | 1          | 1    | 12 | Texas Legends      |
| 0          | 2    | 5 | J Chubb Insurance (CA)     | 2          | 0    | 13 | Top Gun III (CA)   |
| 1          | 1    | 6 | Minnesota Masters          | 2          | 0    | 14 | Travelodge 55 (IN) |
| 1          | 1    | 7 | New Jersey Hitmen          | 1          | 1    | 15 | Utah Coyotes       |
| 2          | 0    | 8 | No Dice (CA)               |            |      |    |                    |

Seeding for 55-Major Three Game Guarantee Bracket commencing Saturday morning - See Bracket for details

#### BRACKET PLAY BEGINS AT CESAR CHAVEZ ON SATURDAY AND ENDS AT DESERT WEST ON SUNDAY

Format: Two (2) Game Round Robin to seed 55-Major Division Three Game Guarantee Bracket

Home Runs - Major Rule = 5 per team per game, Outs

Run Rules - 5 runs per ½ inning at bat (except open inning)

Time Limits - RR = 60 + open inn. • Bracket = 65 + open inn. • Championship game(s) = 7 innings full

Tie Breakers - Head to head (in full RR only), least runs allowed, run differential, coin toss