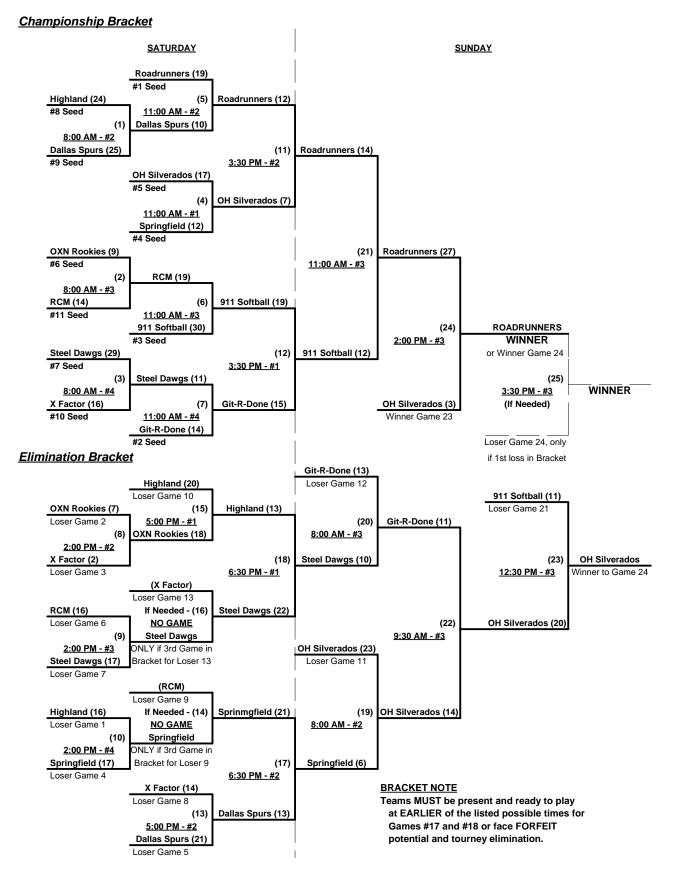

## **Men's 55+ AA Division - 11 Teams**

|   | <u>Win</u> | <u>Loss</u> |   |                        | <u>Win</u> | <u>Loss</u> |    |                           |
|---|------------|-------------|---|------------------------|------------|-------------|----|---------------------------|
|   | 2          | 0           | 1 | 911 Softball Club (CA) | 0          | 2           | 7  | RCM (AZ)                  |
| • | 0          | 2           | 2 | Dallas Spurs (TX)      | 2          | 0           | 8  | Roadrunners (AZ)          |
| • | 2          | 0           | 3 | Git-R-Done 55's (CA)   | 1          | 1           | 9  | Springfield Redwings (MO) |
| • | 1          | 1           | 4 | Highland Boys (UT)     | 1          | 1           | 10 | Steel Dawgs of PA         |
| • | 1          | 1           | 5 | Ohio Silverados        | 0          | 2           | 11 | X Factor (NM)             |
| • | 1          | 1           | 6 | Oxnard Rookies (CA)    |            |             |    |                           |

#### Seeding for 55-AA Three Game Guarantee Bracket commencing Saturday morning - See Bracket for details

Format: Two (2) Game Round Robin to seed 55-AA Division Three Game Guarantee Bracket

Team Germany plays "Exhibition" only • Seeded last (#16) and cannot advance in bracket play

Home Runs - AA Rule = 1 per team per game, Outs

Run Rules - 5 runs per ½ inning at bat (except open inning)

Time Limits - RR = 60 + open inn. • Bracket = 65 + open inn. • Championship game(s) = 7 innings full

Tie Breakers - Head to head (in full RR only), least runs allowed, run differential, coin toss

Rev. 10/27/2010