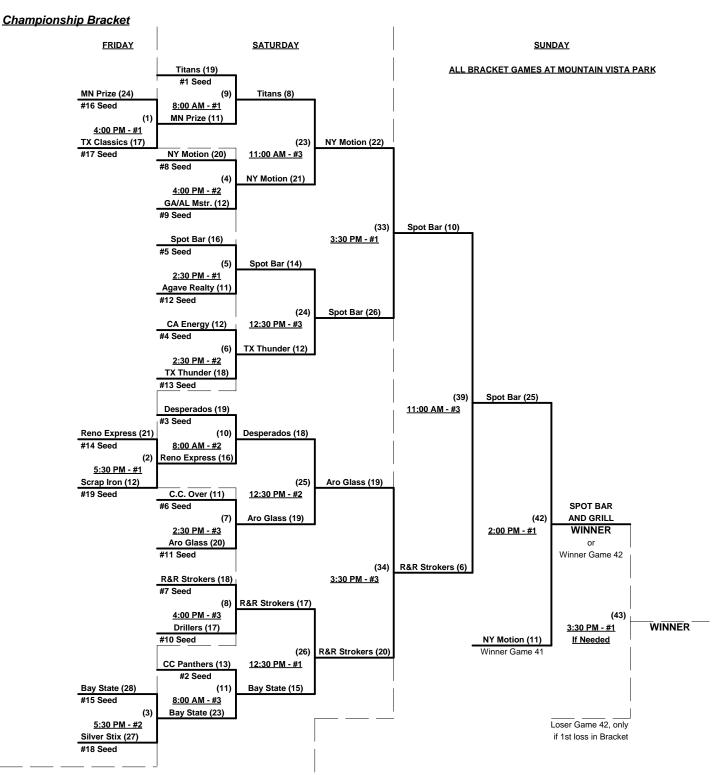

### Men's 55+ AAA Division - 19 Teams

| <u>Win</u> | Loss |    |                            | <u>Win</u> | Loss |    |                         |
|------------|------|----|----------------------------|------------|------|----|-------------------------|
| 1          | 1    | 1  | Agave Realty (AZ)          | 1          | 1    | 11 | New York Motion         |
| 1          | 1    | 2  | Aro Glass Clubbers (WA)    | 1          | 1    | 12 | R&R Strokers (CA)       |
| 0          | 2    | 3  | Bay State Bombers (MA)     | 0          | 2    | 13 | Reno Express (CA)       |
| 2          | 0    | 4  | C.C. Over (ID)             | 0          | 2    | 14 | Scrap Iron 55's (CO)    |
| 2          | 0    | 5  | California Energy          | 2          | 0    | 15 | Spot Bar & Grille (WA)  |
| 2          | 0    | 6  | CHI Classics Panthers (IL) | 0          | 2    | 16 | Stefco Silver Stix (ON) |
| 2          | 0    | 7  | Desperados (NM)            | 0          | 2    | 17 | Texas Classics          |
| 1          | 1    | 8  | Drillers 55 (TX)           | 1          | 1    | 18 | Texas Thunder           |
| 1          | 1    | 9  | Georgia/Alabama Masters    | 2          | 0    | 19 | Titans (CA)             |
| 0          | 2    | 10 | Minnesota Prize 55's       |            |      | -  |                         |

#### Seeding for 55-AAA Three Game Guarantee Bracket commencing FRIDAY afternoon AT MOUNTAIN VISTA PARK

Format: Two (2) Game Round Robin to seed 55-AAA Division Three Game Guarantee Bracket

Home Runs - AAA Rule = 3 per team per game, Outs

Run Rules - 5 runs per ½ inning at bat (except open inning)

Time Limits - RR = 60 + open inn. • Bracket = 65 + open inn. • Championship game(s) = 7 innings full

Tie Breakers - Head to head (in full RR only), least runs allowed, run differential, coin toss