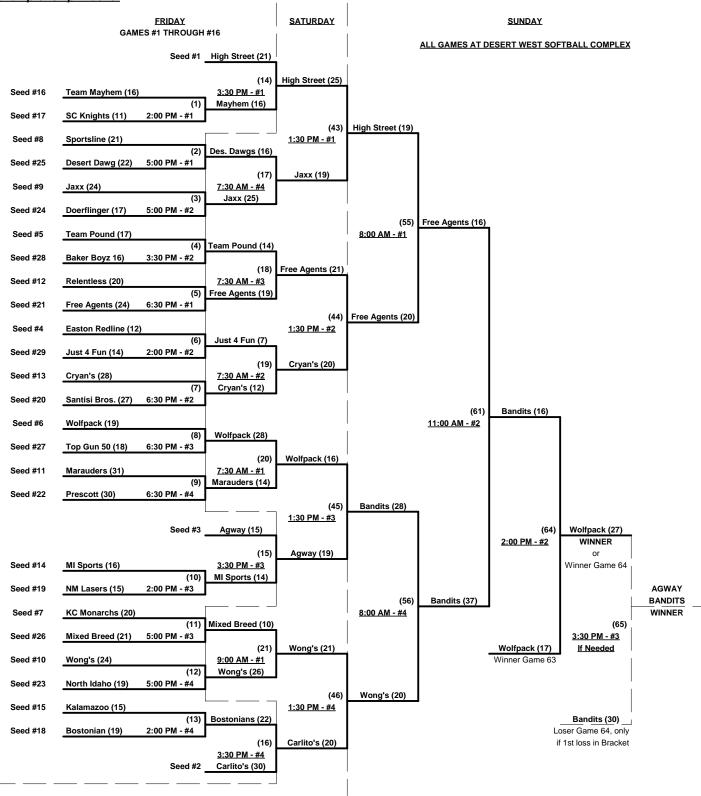

### Men's 50+ AAA Division - 29 Teams

| <u>Win</u> | Loss |    |                           | <u>Win</u> | Loss |    |                              |
|------------|------|----|---------------------------|------------|------|----|------------------------------|
| 2          | 0    | 1  | Agway Bandits (ON)        | 2          | 0    | 16 | KC Monarchs/Miken (MO)       |
| 1          | 1    | 2  | Austin/Relentless (TX)    | 1          | 1    | 17 | MI Sports (CO)               |
| 0          | 2    | 3  | Baker Boyz (CA)           | 0          | 2    | 18 | Miken Mixed Breed (TX)       |
| 1          | 1    | 4  | Bostonian 50's (MA)       | 1          | 1    | 19 | New Mexico Lasers (NM)       |
| 2          | 0    | 5  | Carlitos 50's (TX)        | 0          | 2    | 20 | North Idaho Softball Club (I |
| 1          | 1    | 6  | Cryans (NJ)               | 0          | 2    | 21 | Prescott Merchants (AZ)      |
| 0          | 2    | 7  | Desert Dawgs (CA)         | 0          | 2    | 22 | Santisi Brothers (AZ)        |
| 0          | 2    | 8  | Doerflinger (WA)          | 1          | 1    | 23 | SoCal Knights (CA)           |
| 2          | 0    | 9  | Easton Redline (AB)       | 2          | 0    | 24 | Sports Line Bulls (TX)       |
| 1          | 1    | 10 | Enviro-Vac Marauders (BC) | 1          | 1    | 25 | Team Mayhem (OK)             |
| 2          | 0    | 11 | High Street Bucs (MD)     | 2          | 0    | 26 | Team Pound (WA)              |
| 0          | 2    | 12 | Houston Free Agents (TX)  | 0          | 2    | 27 | Top Gun 50's (CA)            |
| 2          | 0    | 13 | Jaxx (UT)                 | 2          | 0    | 28 | Wolfpack Softball (WA)       |
| 0          | 2    | 14 | Just 4 Fun (AZ)           | 2          | 0    | 29 | Wong's (CA)                  |
| 1          | 1    | 15 | Kalamazoo Merchants (MI)  |            |      | _  |                              |

### Friday • October 22, 2010 • Victory Lane Sports Complex • Glendale

| Time     | #  | Runs | Team Name                 | Field | #  | Runs | Team Name                 |
|----------|----|------|---------------------------|-------|----|------|---------------------------|
| 8:00 AM  | 1  | 16   | Agway Bandits (ON)        | 1     | 8  | 9    | Doerflinger (WA)          |
| 8:00 AM  | 22 | 8    | Santisi Brothers (AZ)     | 2     | 24 | 12   | Sports Line Bulls (TX)    |
| 8:00 AM  | 2  | 15   | Austin/Relentless (TX)    | 3     | 13 | 17   | Jaxx (UT)                 |
| 8:00 AM  | 27 | 14   | Top Gun 50's (CA)         | 4     | 9  | 20   | Easton Redline (AB)       |
| 8:00 AM  | 25 | 12   | Team Mayhem (OK)          | 5     | 28 | 19   | Wolfpack Softball (WA)    |
| 8:00 AM  | 10 | 13   | Enviro-Vac Marauders (BC) | 6     | 12 | 4    | Houston Free Agents (TX)  |
| 9:30 AM  | 8  | 14   | Doerflinger (WA)          | 1     | 5  | 20   | Carlitos 50's (TX)        |
| 9:30 AM  | 24 | 26   | Sports Line Bulls (TX)    | 2     | 3  | 22   | Baker Boyz (CA)           |
| 9:30 AM  | 13 | 18   | Jaxx (UT)                 | 3     | 4  | 15   | Bostonian 50's (MA)       |
| 9:30 AM  | 9  | 20   | Easton Redline (AB)       | 4     | 7  | 11   | Desert Dawgs (CA)         |
| 9:30 AM  | 28 | 18   | Wolfpack Softball (WA)    | 5     | 17 | 17   | MI Sports (CO)            |
| 9:30 AM  | 12 | 18   | Houston Free Agents (TX)  | 6     | 19 | 19   | New Mexico Lasers (NM)    |
| 11:00 AM | 5  | 15   | Carlitos 50's (TX)        | 1     | 22 | 4    | Santisi Brothers (AZ)     |
| 11:00 AM | 3  | 9    | Baker Boyz (CA)           | 2     | 2  | 24   | Austin/Relentless (TX)    |
| 11:00 AM | 4  | 21   | Bostonian 50's (MA)       | 3     | 27 | 20   | Top Gun 50's (CA)         |
| 11:00 AM | 7  | 16   | Desert Dawgs (CA)         | 4     | 25 | 17   | Team Mayhem (OK)          |
| 11:00 AM | 17 | 15   | MI Sports (CO)            | 5     | 10 | 14   | Enviro-Vac Marauders (BC) |
| 11:00 AM | 19 | 11   | New Mexico Lasers (NM)    | 6     | 1  | 25   | Agway Bandits (ON)        |

Seeding for 50-AAA Three Game Guarantee Bracket commencing FRIDAY afternoon AT DESERT WEST PARK

### Men's 50+ AAA Division - 29 Teams

| 1  | Agway Bandits (ON)        | 16 | KC Monarchs/Miken (MO)         |
|----|---------------------------|----|--------------------------------|
| 2  | Austin/Relentless (TX)    | 17 | MI Sports (CO)                 |
| 3  | Baker Boyz (CA)           | 18 | Miken Mixed Breed (TX)         |
| 4  | Bostonian 50's (MA)       | 19 | New Mexico Lasers (NM)         |
| 5  | Carlitos 50's (TX)        | 20 | North Idaho Softball Club (ID) |
| 6  | Cryans (NJ)               | 21 | Prescott Merchants (AZ)        |
| 7  | Desert Dawgs (CA)         | 22 | Santisi Brothers (AZ)          |
| 8  | Doerflinger (WA)          | 23 | SoCal Knights (CA)             |
| 9  | Easton Redline (AB)       | 24 | Sports Line Bulls (TX)         |
| 10 | Enviro-Vac Marauders (BC) | 25 | Team Mayhem (OK)               |
| 11 | High Street Bucs (MD)     | 26 | Team Pound (WA)                |
| 12 | Houston Free Agents (TX)  | 27 | Top Gun 50's (CA)              |
| 13 | Jaxx (UT)                 | 28 | Wolfpack Softball (WA)         |
| 14 | Just 4 Fun (AZ)           | 29 | Wong's (CA)                    |

### Friday • October 22, 2010 • Desert West Park Softball Complex • Phoenix

| Time     | #  | Runs      | Team Name                      | Field | #  | Runs | Team Name                      |
|----------|----|-----------|--------------------------------|-------|----|------|--------------------------------|
| 8:00 AM  | 21 | 8         | Prescott Merchants (AZ)        | 1     | 11 | 11   | High Street Bucs (MD)          |
| 8:00 AM  | 16 | <b>26</b> | KC Monarchs/Miken (MO)         | 2     | 14 | 13   | Just 4 Fun (AZ)                |
| 8:00 AM  | 29 | 21        | Wong's (CA)                    | 3     | 18 | 20   | Miken Mixed Breed (TX)         |
| 9:30 AM  | 23 | 15        | SoCal Knights (CA)             | 1     | 15 | 14   | Kalamazoo Merchants (MI)       |
| 9:30 AM  | 14 | 18        | Just 4 Fun (AZ)                | 2     | 29 | 25   | Wong's (CA)                    |
| 9:30 AM  | 18 | 14        | Miken Mixed Breed (TX)         | 3     | 26 | 17   | Team Pound (WA)                |
| 9:30 AM  | 6  | 15        | Cryans (NJ)                    | 4     | 20 | 14   | North Idaho Softball Club (ID) |
| 11:00 AM | 11 | 23        | High Street Bucs (MD)          | 1     | 23 | 3    | SoCal Knights (CA)             |
| 11:00 AM | 15 | 21        | Kalamazoo Merchants (MI)       | 2     | 21 | 18   | Prescott Merchants (AZ)        |
| 11:00 AM | 26 | 15        | Team Pound (WA)                | 3     | 6  | 14   | Cryans (NJ)                    |
| 11:00 AM | 20 | 17        | North Idaho Softball Club (ID) | 4     | 16 | 20   | KC Monarchs/Miken (MO)         |

### Seeding for 50-AAA Three Game Guarantee Bracket commencing FRIDAY afternoon AT DESERT WEST PARK

Format: Two (2) Game Round Robin to seed 50-AAA Division Three Game Guarantee Bracket

Home Runs - AAA Rule = 3 per team per game, Outs