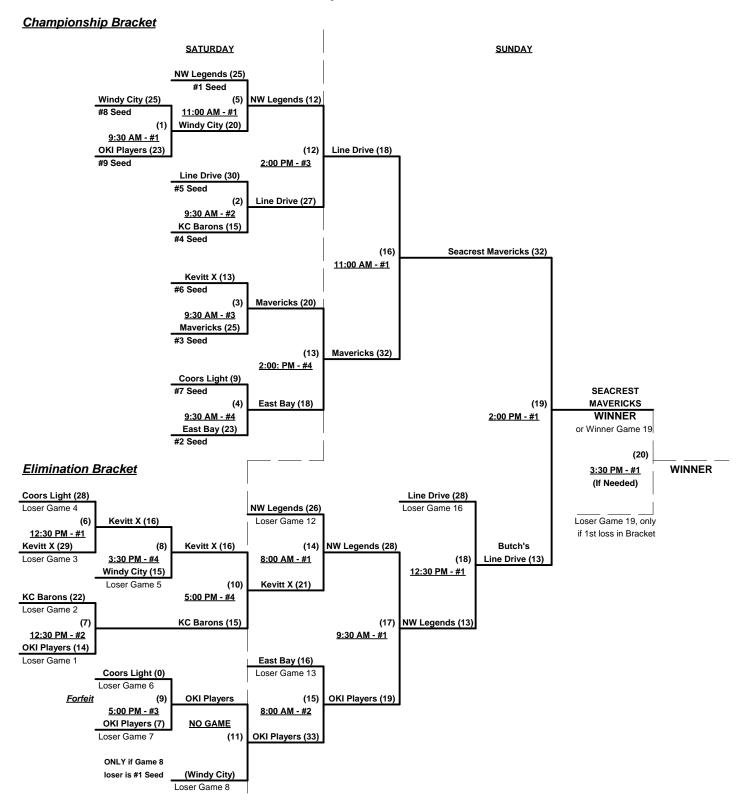

### Men's 50+ Major Plus Division - 9 Teams

|   | <u>Win</u> | <u>Loss</u> |   |                            | <u>Win</u> | <u>Loss</u> |   |                          |
|---|------------|-------------|---|----------------------------|------------|-------------|---|--------------------------|
|   | 1          | 1           | 1 | Butch's Line Drive (MI)    | 2          | 0           | 6 | NW Legends 50+ (WA)      |
| _ | 0          | 2           | 2 | Coors Light (IL)           | 0          | 2           | 7 | OKI Players (OH)         |
|   | 1          | 1           | 3 | Kansas City Barons (MO)    | 2          | 0           | 8 | Seacrest Mavericks (CA)  |
|   | 1          | 1           | 4 | Kevitt X (MN)              | 0          | 2           | 9 | Windy City Softball (IL) |
| _ | 2          | 0           | 5 | McKenna Dentistry•EBO (CA) |            |             |   |                          |

### Friday • October 22, 2010 • Thompson Peak Park Softball Complex • Scottsdale

| Time     | # | Runs          | Team Name                  | Field | # | Runs          | Team Name                  |
|----------|---|---------------|----------------------------|-------|---|---------------|----------------------------|
| 12:30 PM | 1 | 23            | Butch's Line Drive (MI)    | 1     | 8 | 30            | Seacrest Mavericks (CA)    |
| 12:30 PM | 7 | <b>26</b>     | OKI Players (OH)           | 2     | 4 | <del>27</del> | Kevitt X (MN)              |
| 12:30 PM | 2 | 12            | Coors Light (IL)           | 3     | 6 | 19            | NW Legends 50+ (WA)        |
| 12:30 PM | 9 | <del>16</del> | Windy City Softball (IL)   | 4     | 5 | 23            | McKenna Dentistry•EBO (CA) |
| 2:00 PM  | 8 | 26            | Seacrest Mavericks (CA)    | 1     | 7 | 9             | OKI Players (OH)           |
| 2:00 PM  | 4 | 18            | Kevitt X (MN)              | 2     | 1 | 28            | Butch's Line Drive (MI)    |
| 2:00 PM  | 6 | 26            | NW Legends 50+ (WA)        | 3     | 9 | 14            | Windy City Softball (IL)   |
| 2:00 PM  | 5 | 15            | McKenna Dentistry•EBO (CA) | 4     | 3 | 13            | Kansas City Barons (MO)    |
| 3:30 PM  | 3 | 14            | Kansas City Barons (MO)    | 4     | 2 | 13            | Coors Light (IL)           |

Seeding for Three-Game-Guarantee Bracket commencing Saturday morning - See Bracket for details

Format: Two (2) Game Round Robin to seed 50-Major+ Division Three Game Guarantee Bracket

Home Runs - Major+ Rule = 10 per team per game, Outs Run Rules - 5 runs per ½ inning at bat (except open inning)

Time Limits - RR = 60 + open inn. • Bracket = 65 + open inn. • Championship game(s) = 7 innings full

Tie Breakers - Head to head (in full RR only), least runs allowed, run differential, coin toss

Rev. 10/27/2010