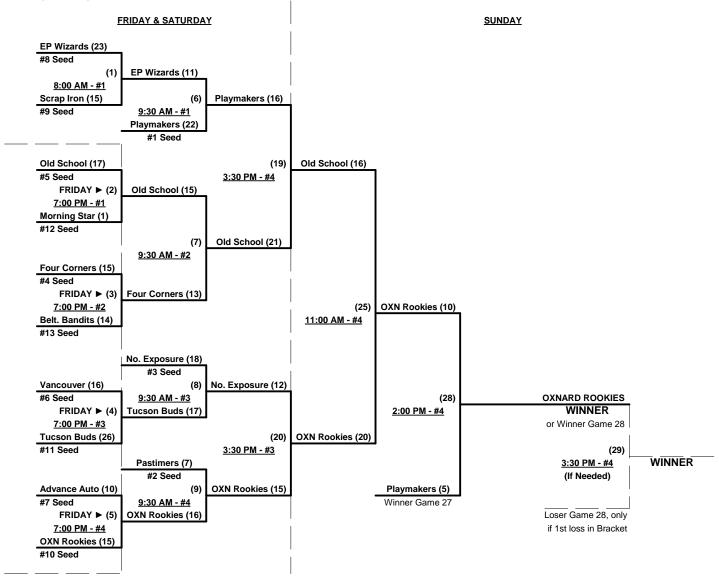

| Four Corners 50's (NM)     |  |  |
| 4:00 PM  | 12                                                                           | 17   | Tucson Buds (AZ)           | 3     | 11 | 19   | Scrap Iron Northern (CO)   |  |  |

Seeding for 50-AA Three Game Guarantee Bracket commencing FRIDAY evening - See Bracket for details

Format: Two (2) Game Round Robin to seed 50-AA Division Three Game Guarantee Bracket

Home Runs - AA Rule = 1 per team per game, Outs

Run Rules - 5 runs per ½ inning at bat (except open inning)

Time Limits - RR = 60 + open inn. • Bracket = 65 + open inn. • Championship game(s) = 7 innings full

Tie Breakers - Head to head (in full RR only), least runs allowed, run differential, coin toss



Rev. 10/27/2010

### Men's 50+ AA Division - 13 Teams

### Championship Bracket



# Loser Game 1 (13) Pastimers (14) 12:30 PM - #4 Pastimers (28) Loser Game 9 (18) Pastimers (10) 5:00 PM - #4 Four Corners (18) Pastimers (18) Pastimers (10) Signature BRACKET NOTE Teams MUST be present and ready to play at EARLIER of the listed possible times for Bracket Games #21 and #22 or face FORFEIT potential and tourney elimination.

Tucson Buds (15)

(22)

8:00 PM - #4

Loser Game 8

Scrap Iron (21)

Loser Game 7

2:00 PM - #1 Advance Auto (19) Loser Game 10

(14)

Advance Auto (13)