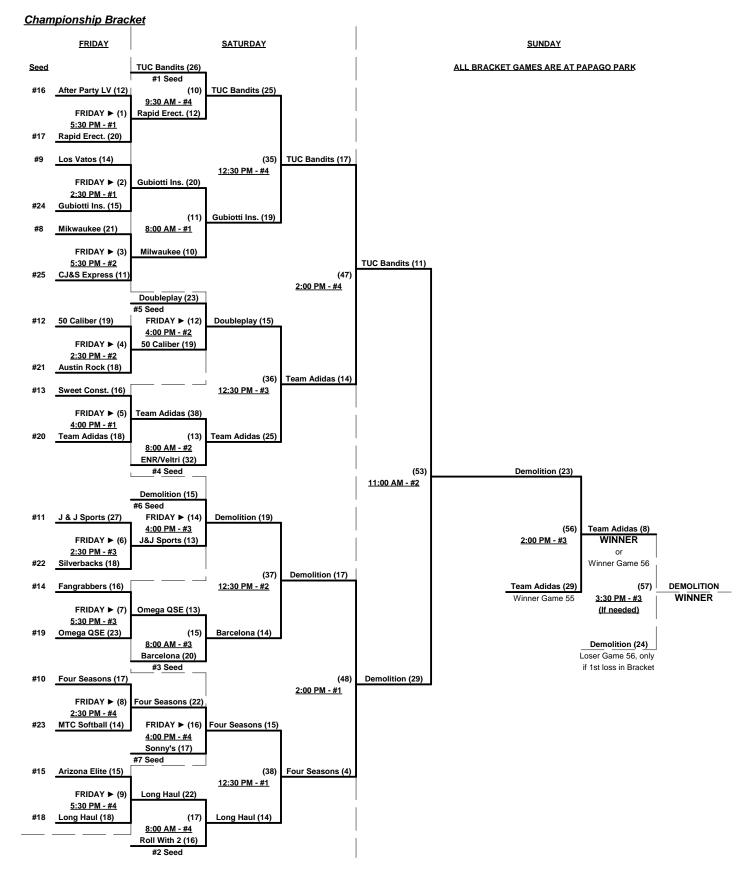

### Men's 50+ Major Division - 25 Teams

| <u>Win</u> | Loss |    |                              | <u>Win</u> | Loss |    |                              |
|------------|------|----|------------------------------|------------|------|----|------------------------------|
| 1          | 1    | 1  | 50 Caliber St. Louis (MO)    | 0          | 2    | 14 | Long Haul • Ancell (MN)      |
| 1          | 1    | 2  | After Party LV (NV)          | 1          | 1    | 15 | Los Vatos Viejos (AZ)        |
| 1          | 1    | 3  | Arizona Elite                | 2          | 0    | 16 | Milwaukee Merchants (WI)     |
| 0          | 1    | 4  | Austin Rock (TX)             | 0          | 2    | 17 | MTC Softball Club (CA)       |
| 2          | 0    | 5  | Barcelona Bandits (CA)       | 0          | 2    | 18 | Omega QSE Const. (MD)        |
| 0          | 2    | 6  | CJ & S Express (AZ)          | 1          | 1    | 19 | Rapid Erector • S. Iron (CO) |
| 2          | 0    | 7  | Demolition • Let It Fly (CA) | 2          | 0    | 20 | Roll With 2 (CA)             |
| 2          | 0    | 8  | Doubleplay (CA)              | 2          | 0    | 21 | Sonny's (CO)                 |
| 2          | 0    | 9  | ENR • Veltri Trans. (PA)     | 1          | 1    | 22 | Sweet Construction (NJ)      |
| 1          | 1    | 10 | Fangrabbers • Tow Time (AZ)  | 0          | 2    | 23 | Team Adidas (TX)             |
| 1          | 1    | 11 | Four Seasons • Wilkins (OR)  | 0          | 2    | 24 | Texas Silverbacks / TJB      |
| 0          | 2    | 12 | Gubiotti Insurance (NY)      | 2          | 0    | 25 | Tucson Bandits (AZ)          |
| 1          | 1    | 13 | J & J's Sports (IA)          | n/a        | n/a  | 26 | Willies Wolves (TX) • OUT    |
|            |      |    |                              |            |      |    |                              |

### Friday • October 22, 2010 • Papago Park Softball Complex • Phoenix

| Time     | #     | Runs     | Team Name                      | Field    | #      | Runs       | Team Name                    |
|----------|-------|----------|--------------------------------|----------|--------|------------|------------------------------|
| 8:00 AM  | 5     | 23       | Barcelona Bandits (CA)         | 1        | 1      | 17         | 50 Caliber St. Louis (MO)    |
| 8:00 AM  | 25    | 18       | Tucson Bandits (AZ)            | 2        | 18     | 6          | Omega QSE Const. (MD)        |
| 8:00 AM  | 17    | 23       | MTC Softball Club (CA)         | 3        | 16     | 24         | Milwaukee Merchants (WI)     |
| 8:00 AM  | 10    | 27       | Fangrabbers • Tow Time (AZ)    | 4        | 19     | 14         | Rapid Erector • S. Iron (CO) |
| 9:30 AM  | 22    | 10       | Sweet Construction (NJ)        | 1        | 5      | 28         | Barcelona Bandits (CA)       |
| 9:30 AM  | 18    | 15       | Omega QSE Const. (MD)          | 2        | 11     | 16         | Four Seasons • Wilkins (OR)  |
| 9:30 AM  | 9     | 19       | ENR • Veltri Trans. (PA)       | 3        | 17     | 16         | MTC Softball Club (CA)       |
| 9:30 AM  | 16    | 25       | Milwaukee Merchants (WI)       | 4        | 10     | 22         | Fangrabbers • Tow Time (AZ)  |
| 11:00 AM | 12    | 9        | Gubiotti Insurance (NY)        | 1        | 25     | 18         | Tucson Bandits (AZ)          |
| 11:00 AM | 19    | 19       | Rapid Erector • S. Iron (CO)   | 2        | 2      | 14         | After Party LV (NV)          |
| 11:00 AM | 1     | 29       | 50 Caliber St. Louis (MO)      | 3        | 6      | 14         | CJ & S Express (AZ)          |
|          | USA N | NATIONAL | CHAMPIONSHIP GAME • Four Seaso | ons/Wilk | ins (W | est) vs. S | weet Construction (East)     |
| 12:00 PM | 11    | 9        | Four Seasons • Wilkins (OR)    | 4        | 22     | 13         | Sweet Construction (NJ)      |
| 12:30 PM | 2     | 25       | After Party LV (NV)            | 1        | 12     | 22         | Gubiotti Insurance (NY)      |
| 12:30 PM | 6     | 13       | CJ & S Express (AZ)            | 3        | 9      | 25         | ENR • Veltri Trans. (PA)     |

Seeding for 50-Major Three Game Guarantee Bracket commencing FRIDAY afternoon AT PAPAGO PARK

Rev. 11/27/2010

### Seeding for 50-Major Three Game Guarantee Bracket commencing FRIDAY afternoon AT PAPAGO PARK

Format: Two (2) Game Round Robin to seed 50-Major Division Three Game Guarantee Bracket

Home Runs - Major Rule = 5 per team per game, Outs

Run Rules - 5 runs per ½ inning at bat (except open inning)

Time Limits - RR = 60 + open inn. • Bracket = 65 + open inn. • Championship game(s) = 7 innings full

Tie Breakers - Head to head (in full RR only), least runs allowed, run differential, coin toss