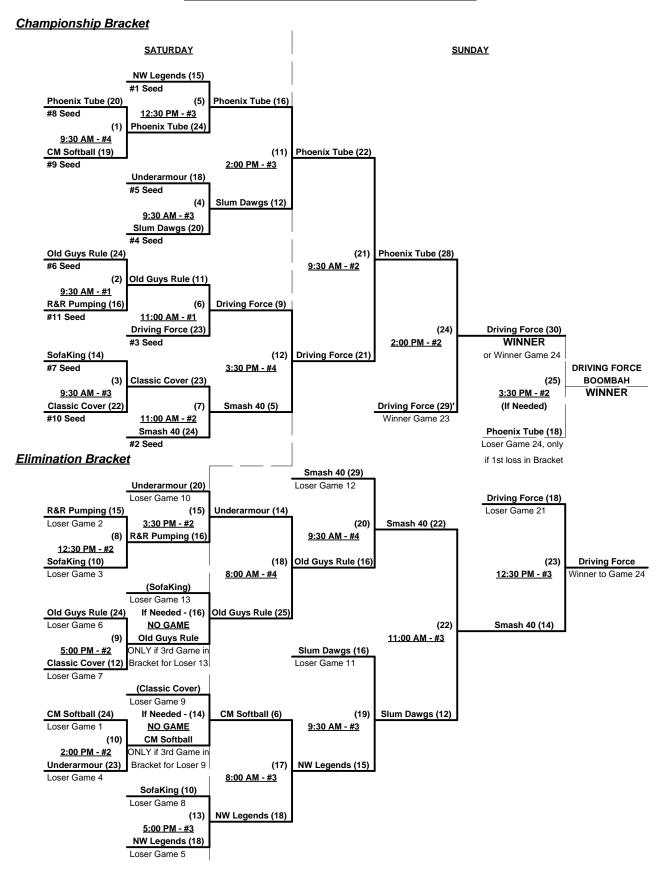

### Men's 40+ Masters AAA Division - 11 Teams

|   | <u>Win</u> | <u>Loss</u> |   |                              | <u>Win</u> | <u>Loss</u> |    |                                  |
|---|------------|-------------|---|------------------------------|------------|-------------|----|----------------------------------|
|   | 0          | 2           | 1 | Classic Cover (AZ)           | 0          | 2           | 7  | R & R Pumping Unit (CA)          |
|   | 1          | 1           | 2 | CM Softball (AZ)             | 1          | 1           | 8  | Slum Dawgs 40 (CA)               |
|   | 1          | 1           | 3 | Driving Force • Boombah (BC) | 2          | 0           | 9  | Smash 40 (CA)                    |
|   | 2          | 0           | 4 | Northwest Legends 40's (WA)  | 1          | 1           | 10 | SofaKing Softball (CA)           |
| • | 1          | 1           | 5 | Old Guys Rule (CA)           | 1          | 1           | 11 | <b>Underarmour • Arctic (MD)</b> |
|   | 1          | 1           | 6 | Phoenix Tube (N.I)           |            |             |    |                                  |

Seeding for Three-Game-Guarantee Bracket commencing Saturday morning - See Bracket for details

Format: Two (2) Game Round Robin to seed 40-Masters AAA Division Three Game Guarantee Bracket

Home Runs - 40-Masters AAA Rule = 8 per team per game, Outs Run Rules - 5 runs per ½ inning at bat (except open inning)

Time Limits - RR = 60 + open inn. • Bracket = 65 + open inn. • Championship game(s) = 7 innings full

Tie Breakers - Head to head (in full RR only), least runs allowed, run differential, coin toss

Schedule Subject to Change at Discretion of Tournament and Field Directors

#### Men's 40+ Masters AAA Division - 11 Teams