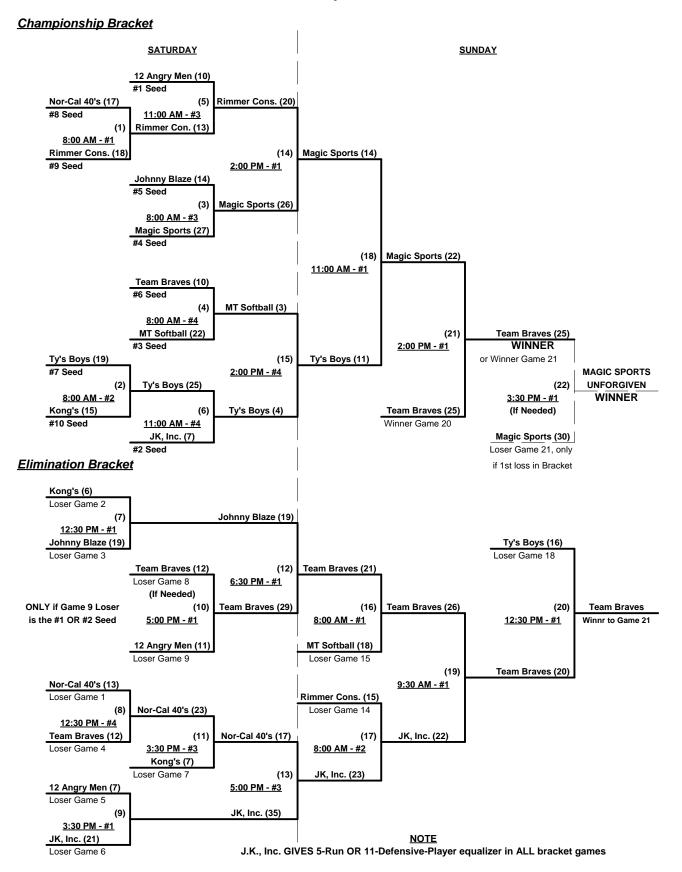

## Men's 40+ Masters Major Division - 10 Teams

|   | <u>Win</u> | <u>Loss</u> |   |                              | <u>Win</u> | <u>Loss</u> |    |                        |
|---|------------|-------------|---|------------------------------|------------|-------------|----|------------------------|
| _ | 2          | 0           | 1 | J.K., Inc. (CA)              | 2          | 0           | 6  | MT Softball Club (CA)  |
|   | 2          | 0           | 2 | 12 Angry Men (CA)            | 0          | 2           | 7  | Nor Cal 40's (CA)      |
|   | 1          | 1           | 3 | Johnny Blaze (CA)            | 0          | 2           | 8  | Rimmer Consulting (AZ) |
|   | 0          | 2           | 4 | Kongs (AZ)                   | 1          | 1           | 9  | Team Braves (CA)       |
| _ | 1          | 1           | 5 | Magic Sports Unforgiven (CA) | 1          | 1           | 10 | Ty's Boys (PA)         |

#### Seeding for Three-Game-Guarantee Bracket commencing Saturday morning - See Bracket for details

Format: Two (2) Game Round Robin to seed 40-Masters Major Division Three Game Guarantee Bracket

If Team #1 (JK, Inc.- 40 Major+) wins bracket, Runner-Up will be declared 40-Masters Major

World Champion and receive complete Champion's Awards package.

Home Runs - 40-Masters Major Rule = 10 per team per game, Outs

Run Rules - 5 runs per ½ inning at bat (except open inning)

Time Limits - RR = 60 + open inn. • Bracket = 65 + open inn. • Championship game(s) = 7 innings full

Tie Breakers - Head to head (in full RR only), least runs allowed, run differential, coin toss

Schedule Subject to Change at Discretion of Tournament and Field Directors

Rev. 10/27/2010

### Men's 40+ Masters Major Division - 10 Teams

Rev. 10/27/2010