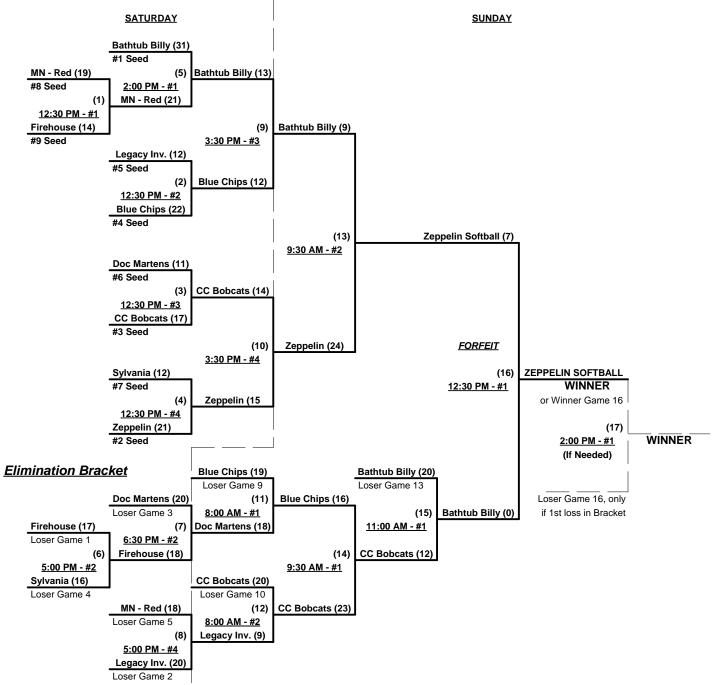

#### Men's 60+ AA Division - 4 Teams

|   | <u>Win</u> | <u>Loss</u> |   |                      | <u>Win</u> | <u>Loss</u> |   |                     |
|---|------------|-------------|---|----------------------|------------|-------------|---|---------------------|
| _ | 1          | 2           | 1 | Blue Chips 60's (IL) | 0          | 3           | 3 | Indy Fog (IN)       |
| Ī | 2          | 1           | 2 | Indiana Legends      | 3          | 0           | 4 | The Bomb Squad (MI) |

## Men's 60+ AA Division - 4 Teams