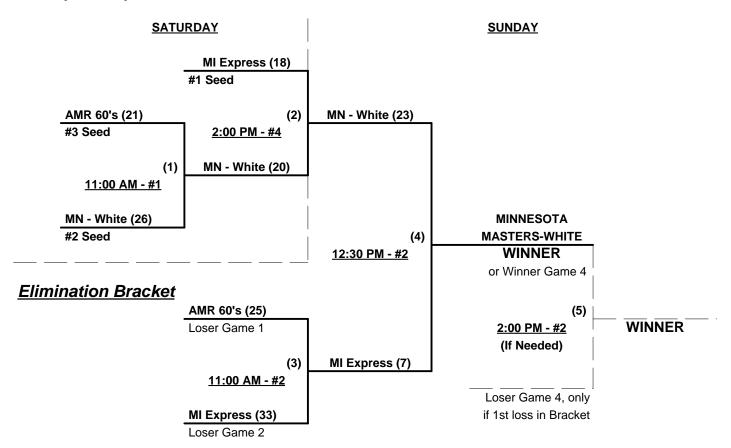

## Men's 60+ Platinum Division - 3 Teams

#### **Championship Bracket**

Team #1 (AMR) GIVES 5-Run OR 11-Defensive-Player equalizer in all Bracket games