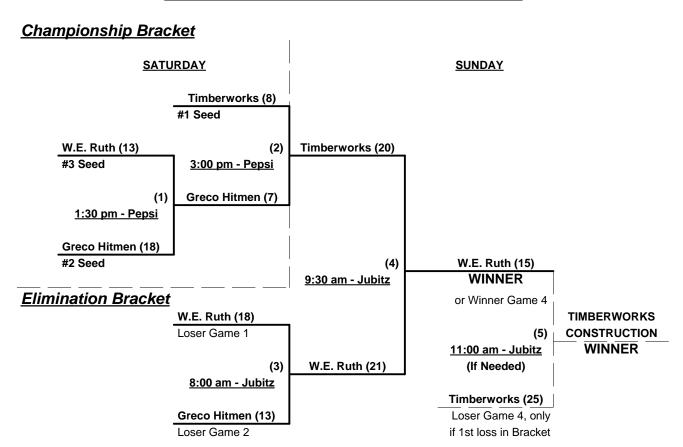

mes excluded

Teams #4-5 play Best 2 of 3 Championship Series for Men's 55-AAA Division

Team's #6-8 play Double Elimination Bracket for Men's 55-AA Division

Seeding based on Games involving Teams #6-8 ONLY - Crossover games excluded

Home Runs - HR Rule of LOWER Rated team in game Major = 5 per team per game, Outs

AAA = 3 per team per game, Outs AA = 1 per team per game, Outs

Time Limits - RR = 60 + open inn. • Bracket = 65 + open inn. • Championship game(s) = 7 innings full

Tie Breakers - Head to head (in full RR only), least runs allowed, run differential, coin toss

Schedule Subject to Change at Discretion of Tournament and Field Directors



# Jim Sherman Memorial NW Championships Portland, Oregon June 25 - 27, 2010

Rev. 06/28/2010

#### Men's 55/60+ Platinum Division - 3 Teams



#### Men's 55+ AAA Division - 2 Teams





# Jim Sherman Memorial NW Championships Portland, Oregon June 25 - 27, 2010

Rev. 06/28/2010

# Men's 55+ AA Division - 3 Teams

# Championship Bracket