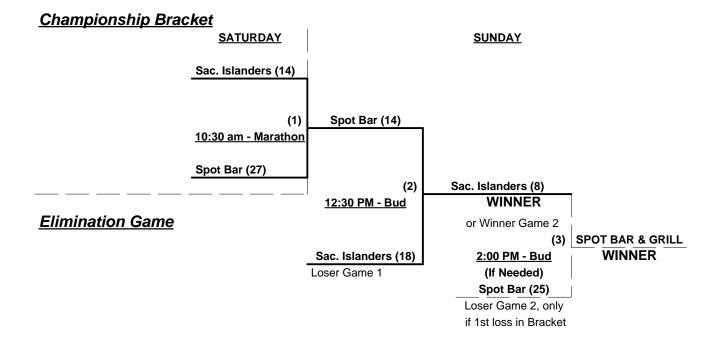

Championship Series for Men's 55-AAA Division

Team's #6-8 play Double Elimination Bracket for Men's 55-AA Division

Seeding based on Games involving Teams #6-8 ONLY - Crossover games excluded

Home Runs - HR Rule of LOWER Rated team in game Major = 5 per team per game, Outs

AAA = 3 per team per game, Outs AA = 1 per team per game, Outs

Time Limits - RR = 60 + open inn. • Bracket = 65 + open inn. • Championship game(s) = 7 innings full

Tie Breakers - Head to head (in full RR only), least runs allowed, run differential, coin toss

Schedule Subject to Change at Discretion of Tournament and Field Directors



# Jim Sherman Memorial NW Championships Portland, Oregon June 25 - 27, 2010

Rev. 06/28/2010

#### Men's 55/60+ Platinum Division - 3 Teams



#### Men's 55+ AAA Division - 2 Teams





# Jim Sherman Memorial NW Championships Portland, Oregon June 25 - 27, 2010

Rev. 06/28/2010

# Men's 55+ AA Division - 3 Teams

# Championship Bracket