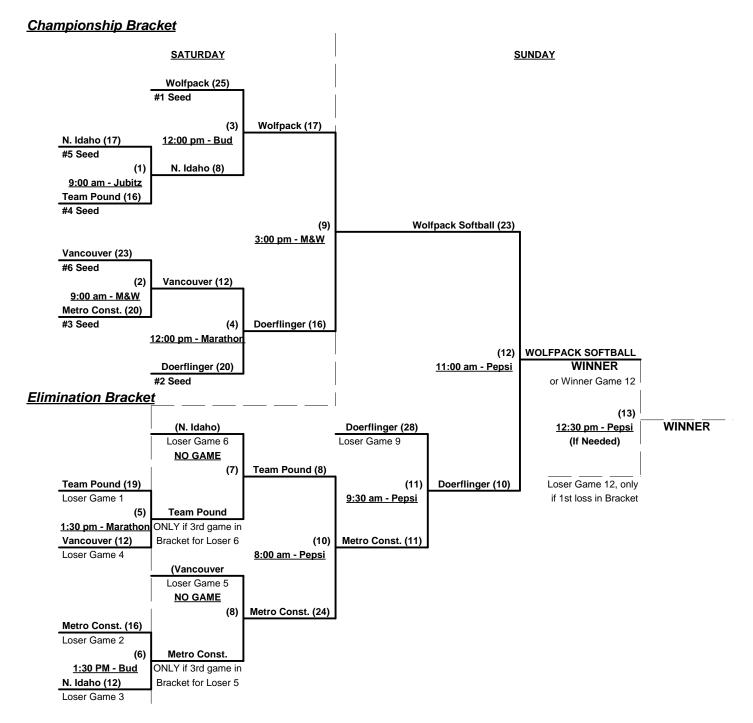

-Silver Division

Home Runs - HR Rule of LOWER Rated team in game Major = 5 per team per game, Outs

AAA = 3 per team per game, Outs

AA = 1 per team per game, Outs

Time Limits - RR = 60 + open inn. • Bracket = 65 + open inn. • Championship game(s) = 7 innings full

Tie Breakers - Head to head (in full RR only), least runs allowed, run differential, coin toss

Schedule Subject to Change at Discretion of Tournament and Field Directors



## Jim Sherman Memorial NW Championships Portland, Oregon June 25 - 27, 2010

Rev. 06/28/2010

## Men's 50/55+ Platinum Division - 3 Teams



Four Seasons (34)

Loser Game 2

Loser Game 4, only

if 1st loss in Bracket



## Jim Sherman Memorial NW Championships Portland, Oregon June 25 - 27, 2010

Rev. 06/28/2010

#### Men's 50+ Silver Division - 6 Teams