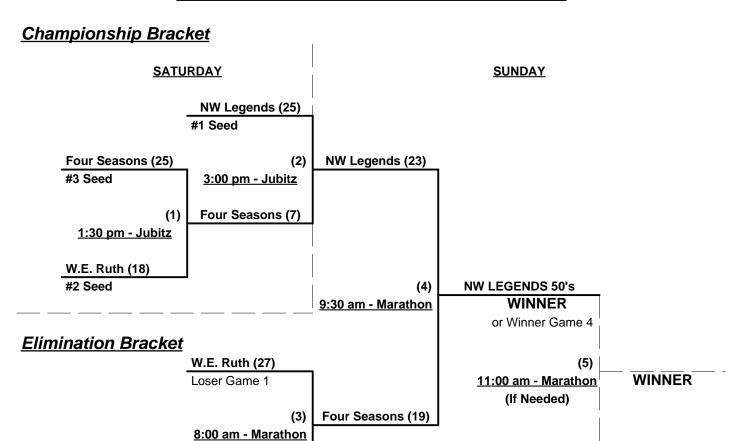

## Men's 50/55+ Platinum Division - 3 Teams

Four Seasons (34)

Loser Game 2

Loser Game 4, only

if 1st loss in Bracket