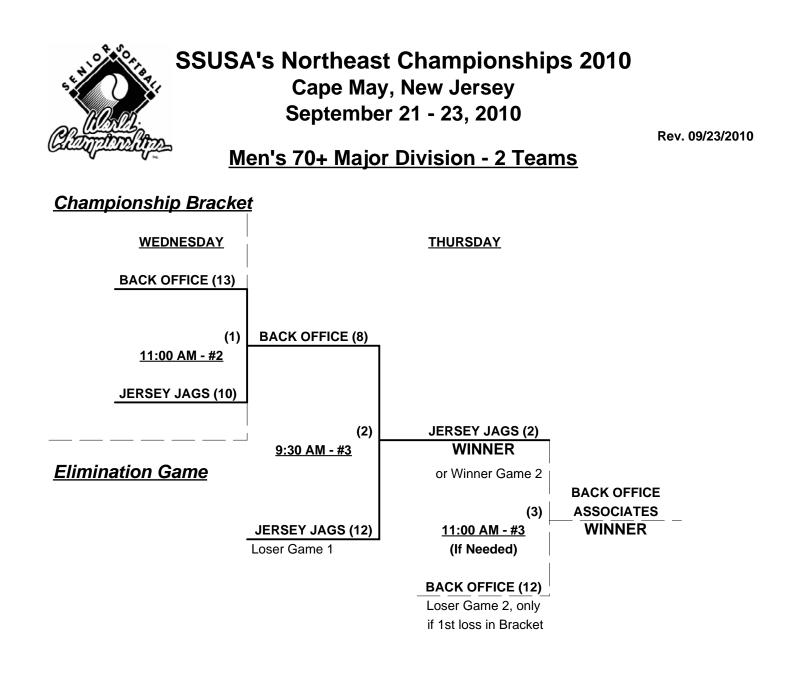

#### Seeding for 70/75-AAA Double Elimination Bracket commencing Wednesday afternoon - See bracket for details

Format: Three (3) game Round Robin to seed Men's 70/75-AAA Double Elimination bracket

Teams #1-2 play Best 2 of 3 for Men's 70-Major Division Championship

Teams #3-7 play Double Elimination Bracket for Men's 70/75-AAA Division Championship

If Nami Construction 75's wins bracket, top finishing 70-AAA receives 2011 TOC invitation.