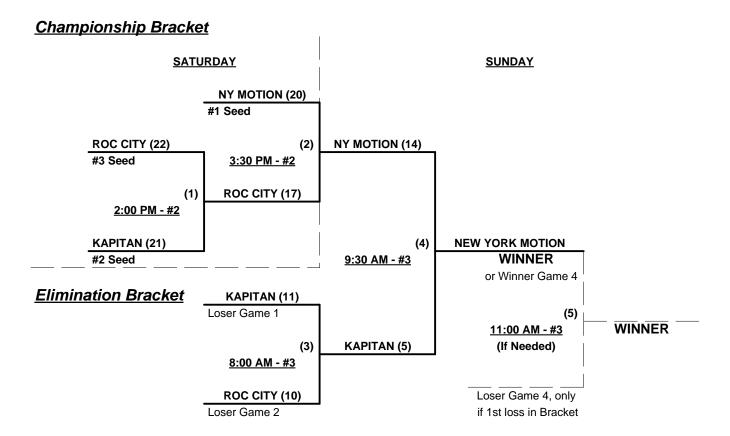

### Men's 55+ Division - 5 Teams

| <u>Win</u> | <u>Loss</u> |   | <u>55-Major</u>          | <u>Win</u> | <u>Loss</u> |   | <u>55-AAA</u>          |
|------------|-------------|---|--------------------------|------------|-------------|---|------------------------|
| <br>1      | 2           | 1 | New Jersey Hitmen        | 1          | 3           | 3 | Kapitan Carpentry (CT) |
| 3          | 0           | 2 | Tri State Merchants (DE) | 3          | 1           | 4 | New York Motion        |
|            |             |   |                          | 1          | 3           | 5 | Roc City 55's (NY)     |

#### Seeding for 50-AAA Double Elimination Bracket commencing Saturday afternoon - See Bracket for details

Format: Full (4-game) Round Robin to seed Men's 55-AAA Double Elimination Bracket (55-Major play 3 games)

Teams #1-2 play Best 2 of 3 series for 55-Major Championship

Teams #3-5 play Double Elimination bracket for 55-AAA Championship

Home Runs - Home Run rule of LOWER rated team in game

Major Rule = 5 per team per game, outs