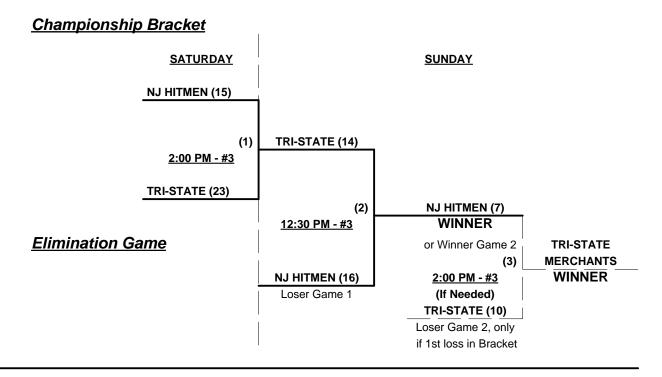

### Men's 55+ Division - 5 Teams

| <u>Win</u> | <u>Loss</u> |   | <u>55-Major</u>          | <u>Win</u> | <u>Loss</u> |   | <u>55-AAA</u>          |
|------------|-------------|---|--------------------------|------------|-------------|---|------------------------|
| <br>1      | 2           | 1 | New Jersey Hitmen        | 1          | 3           | 3 | Kapitan Carpentry (CT) |
| 3          | 0           | 2 | Tri State Merchants (DE) | 3          | 1           | 4 | New York Motion        |
|            |             |   |                          | 1          | 3           | 5 | Roc City 55's (NY)     |

Teams #1-2 play Best 2 of 3 series for 55-Major Championship

Teams #3-5 play Double Elimination bracket for 55-AAA Championship

Home Runs - Home Run rule of LOWER rated team in game

Major Rule = 5 per team per game, outs