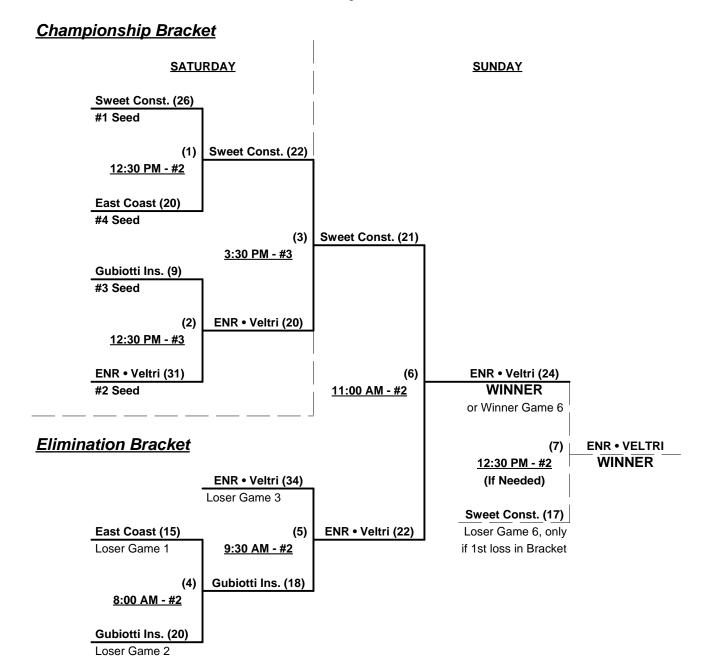

Seeding for 50-Major Double Elimination Bracket commencing Saturday afternoon - See Bracket for details

Format: Full (3-game) Round Robin to seed Men's 50-Major Double Elimination Bracket

Home Runs - Major Rule = 5 per team per game, outs

Run Rules - 5 runs per ½ inning at bat (except open inning)

Time Limits - RR = 60 + open inn. • Bracket = 65 + open inn. • Championship game(s) = 7 innings full

Tie Breakers - Head to head (in full RR only), least runs allowed, run differential, coin toss

**Schedule Subject to Change at Discretion of Tournament and Field Directors** 