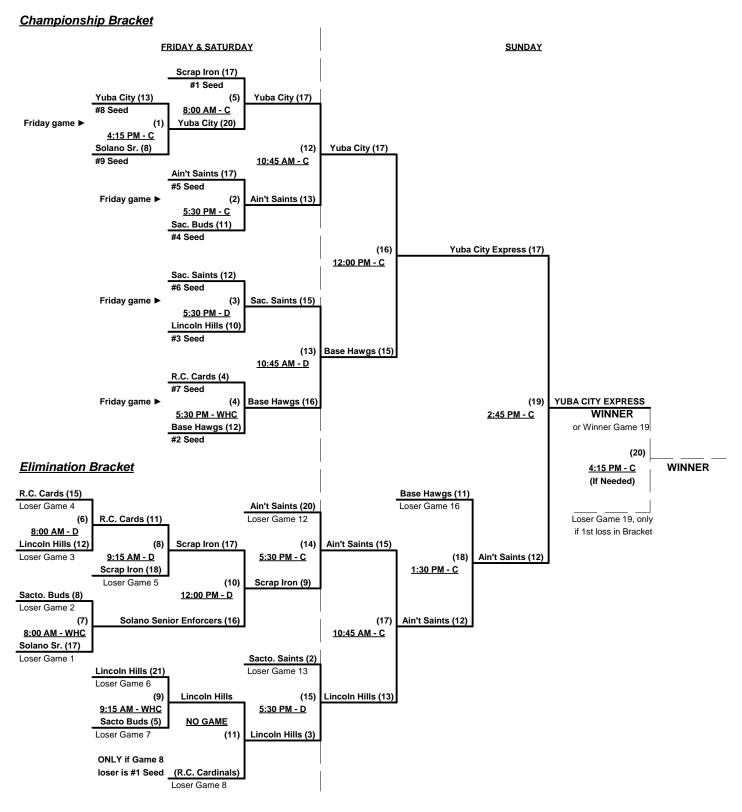

#### Men's 60+ AA Division - 9 Teams

| <u>\</u> | <u> Win</u> | <u>Loss</u> |   |                               | <u>Win</u> | <u>Loss</u> |   |                           |
|----------|-------------|-------------|---|-------------------------------|------------|-------------|---|---------------------------|
|          | 1           | 1           | 1 | Ain't No Saints (CA)          | 2          | 0           | 6 | Scrap Iron Diamonds (CO)  |
|          | 2           | 0           | 2 | Base Hawgs (CA)               | 0          | 2           | 7 | Solano Sr. Enforcers (CA) |
|          | 1           | 1           | 3 | L. Hills Coyote Blues 60 (CA) | 1          | 1           | 8 | Sacramento Saints (CA)    |
|          | 1           | 1           | 4 | Redwood City Cardinals (CA)   | 0          | 2           | 9 | Yuba City Express (CA)    |
|          | 1           | 1           | 5 | Sacramento Buds (CA)          |            |             | , |                           |

### Friday - August 13, 2010 - Woodland Sports Park Softball Complex

| Time     | # | Runs | Team Name                     | Field | # | Runs       | Team Name                     |
|----------|---|------|-------------------------------|-------|---|------------|-------------------------------|
| 10:45 AM | 1 | 11   | Ain't No Saints (CA)          | С     | 2 | 17         | Base Hawgs (CA)               |
| 10:45 AM | 4 | 14   | Redwood City Cardinals (CA)   | WHC   | 9 | 13         | Yuba City Express (CA)        |
| 12:00 PM | 3 | 23   | L. Hills Coyote Blues 60 (CA) | В     | 4 | 7          | Redwood City Cardinals (CA)   |
| 12:00 PM | 2 | 18   | Base Hawgs (CA)               | С     | 8 | 11         | Sacramento Saints (CA)        |
| 12:00 PM | 7 | 7    | Solano Sr. Enforcers (CA)     | D     | 5 | 12         | Sacramento Buds (CA)          |
| 12:00 PM | 9 | 8    | Yuba City Express (CA)        | WHC   | 1 | 16         | Ain't No Saints (CA)          |
| 1:30 PM  | 6 | 17   | Scrap Iron Diamonds (CO)      | В     | 3 | 10         | L. Hills Coyote Blues 60 (CA) |
| 1:30 PM  | 8 | 20   | Sacramento Saints (CA)        | С     | 7 | 14         | Solano Sr. Enforcers (CA)     |
| 2:45 PM  | 5 | 10   | Sacramento Buds (CA)          | В     | 6 | <u> 17</u> | Scrap Iron Diamonds (CO)      |

Seeding for 60-AA Three-Game-Guarantee Bracket commencing FRIDAY evening - See Bracket for details

Format: Two (2) Game Round Robin to seed 60-AA Three Game Guarantee Bracket

Home Runs - AA Rule = 1 per team per game, outs

Run Rules - 5 runs per ½ inning at bat (except open inning)

Time Limits - RR = 60 + open inn. • Bracket = 65 + open inn. • Championship game(s) = 7 innings full

Tie Breakers - Head to head (in full RR only), least runs allowed, run differential, coin toss

Schedule Subject to Change at Discretion of Tournament and Field Directors