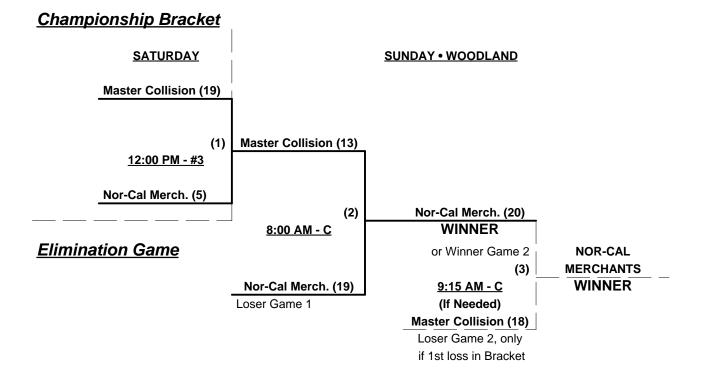

#### Men's 60+ Platinum Division - 4 Teams

|   | <u>Win</u> | <u>Loss</u> |   | <u>60-Major+</u> | <u>Win</u> | <u>Loss</u> |   | <u>60-Major</u>        |
|---|------------|-------------|---|------------------|------------|-------------|---|------------------------|
|   | 3          | 0           | 1 | MTC 60's (CA)    | 2          | 1           | 3 | Master Collision (CO)  |
| • | 0          | 3           | 2 | OMEN (CA)        | 1          | 2           | 4 | Nor Cal Merchants (CA) |

### Friday - August 13, 2010 - Play Park Fields • Davis

| Time     | # | Runs | Team Name              | Field | # | Runs | Team Name              |
|----------|---|------|------------------------|-------|---|------|------------------------|
| 12:00 PM | 2 | 12   | § OMEN (CA)            | 2     | 4 | 21   | Nor Cal Merchants (CA) |
| 1:30 PM  | 1 | 22   | MTC 60's (CA)          | 2     | 2 | 15   | OMEN (CA)              |
| 1:30 PM  | 4 | 11   | Nor Cal Merchants (CA) | 3     | 3 | 21   | Master Collision (CO)  |
| 2:45 PM  | 3 | 9    | Master Collision (CO)  | 3     | 1 | 10   | § MTC 60's (CA)        |

#### Saturday - August 14, 2010 - Play Park Fields • Davis

| Time     | # | Runs |   | Team Name     | Field | # | Runs | Team Name              |
|----------|---|------|---|---------------|-------|---|------|------------------------|
| 10:45 AM | 2 | 16   | § | OMEN (CA)     | 2     | 3 | 17   | Master Collision (CO)  |
| 10:45 AM | 1 | 22   | § | MTC 60's (CA) | 3     | 4 | 15   | Nor Cal Merchants (CA) |

§ Teams #1-2 GIVE 5-Run OR 11-Defensive-Player equalizer in games vs. Teams #3-4

Format: Three-game exhibition Round Robin prior to Championship Best 2 of 3 series

Teams #1-2 play Best 2 of 3 Series for 60-Major+ Division Championship

Teams #3-4 play Best 2 of 3 Series for 60-Major Division Championship

Home Runs - Home Run Rule of LOWER rated team in game

Major+ Rule = 10 per team per game, outs

Major Rule = 5 per team per game, outs

Run Rules - 5 runs per ½ inning at bat (except open inning)

Time Limits - RR = 60 + open inn. • Bracket = 65 + open inn. • Championship game(s) = 7 innings full

Schedule Subject to Change at Discretion of Tournament and Field Directors