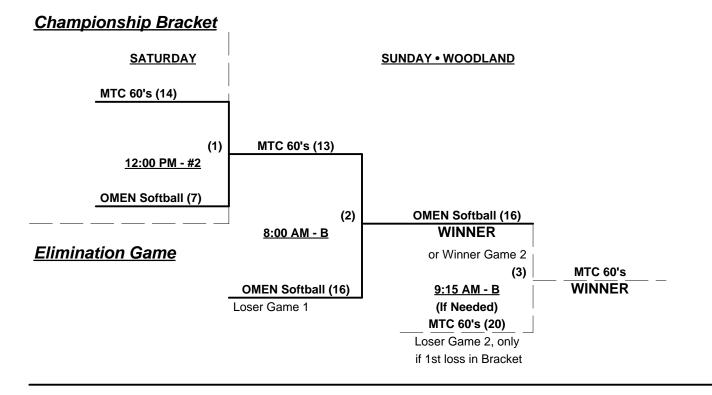

#### Men's 60+ Platinum Division - 4 Teams

|   | <u>Win</u> | <u>Loss</u> |   | <u>60-Major+</u> | <u>Win</u> | <u>Loss</u> |   | <u>60-Major</u>        |
|---|------------|-------------|---|------------------|------------|-------------|---|------------------------|
|   | 3          | 0           | 1 | MTC 60's (CA)    | 2          | 1           | 3 | Master Collision (CO)  |
| • | 0          | 3           | 2 | OMEN (CA)        | 1          | 2           | 4 | Nor Cal Merchants (CA) |

### Friday - August 13, 2010 - Play Park Fields • Davis

| Time     | # | Runs | Team Name              | Field | # | Runs | Team Name              |
|----------|---|------|------------------------|-------|---|------|------------------------|
| 12:00 PM | 2 | 12   | § OMEN (CA)            | 2     | 4 | 21   | Nor Cal Merchants (CA) |
| 1:30 PM  | 1 | 22   | MTC 60's (CA)          | 2     | 2 | 15   | OMEN (CA)              |
| 1:30 PM  | 4 | 11   | Nor Cal Merchants (CA) | 3     | 3 | 21   | Master Collision (CO)  |
| 2:45 PM  | 3 | 9    | Master Collision (CO)  | 3     | 1 | 10   | § MTC 60's (CA)        |

#### Saturday - August 14, 2010 - Play Park Fields • Davis

| Time     | # | Runs |   | Team Name     | Field | # | Runs | Team Name              |
|----------|---|------|---|---------------|-------|---|------|------------------------|
| 10:45 AM | 2 | 16   | § | OMEN (CA)     | 2     | 3 | 17   | Master Collision (CO)  |
| 10:45 AM | 1 | 22   | § | MTC 60's (CA) | 3     | 4 | 15   | Nor Cal Merchants (CA) |

§ Teams #1-2 GIVE 5-Run OR 11-Defensive-Player equalizer in games vs. Teams #3-4

Format: Three-game exhibition Round Robin prior to Championship Best 2 of 3 series

Teams #1-2 play Best 2 of 3 Series for 60-Major+ Division Championship

Teams #3-4 play Best 2 of 3 Series for 60-Major Division Championship

Home Runs - Home Run Rule of LOWER rated team in game

Major+ Rule = 10 per team per game, outs

Major Rule = 5 per team per game, outs

Run Rules - 5 runs per ½ inning at bat (except open inning)

Time Limits - RR = 60 + open inn. • Bracket = 65 + open inn. • Championship game(s) = 7 innings full

Schedule Subject to Change at Discretion of Tournament and Field Directors