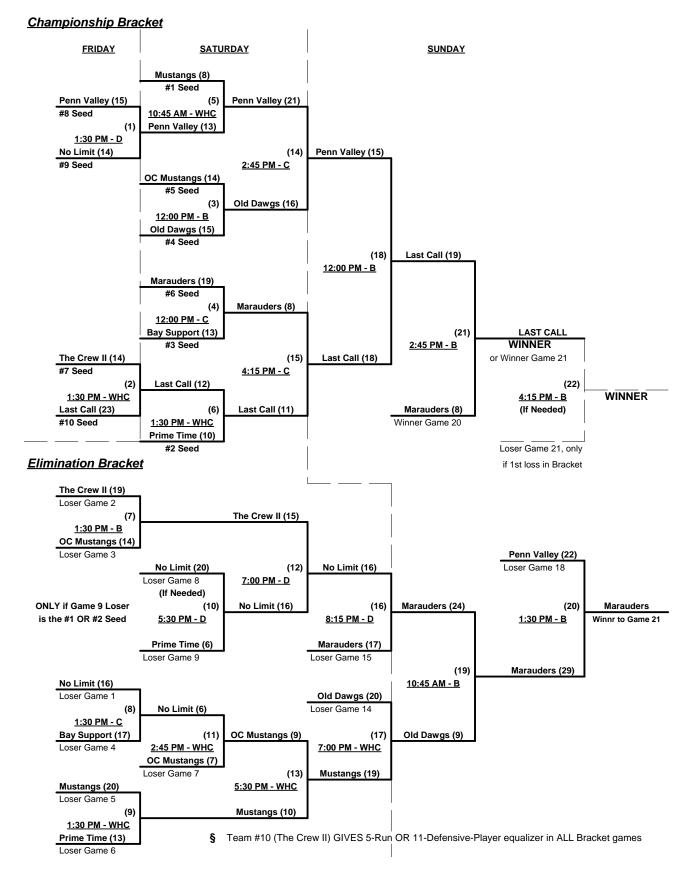

#### Men's 60+ AAA Division - 10 Teams

|   | <u>Win</u> | <u>Loss</u> |   |                    | <u>Win</u> | Loss |    |                           |
|---|------------|-------------|---|--------------------|------------|------|----|---------------------------|
|   | 0          | 2           | 1 | Last Call (NV)     | 1          | 1    | 6  | Old Dawgs 60's (CA)       |
| _ | 1          | 1           | 2 | Marauders (CA)     | 0          | 2    | 7  | Penn Valley Grays (CA)    |
|   | 2          | 0           | 3 | Mustangs (CA)      | 2          | 0    | 8  | Prime Time (CA)           |
| _ | 0          | 2           | 4 | No Limit (CA)      | 2          | 0    | 9  | R. C. Bay Supporters (CA) |
| _ | 1          | 1           | 5 | OC • Mustangs (CA) | 1          | 1    | 10 | The Crew II 55's (CA)     |

### Friday - August 13, 2010 - Woodland Sports Park Softball Complex

| Time     | #  | Runs | Team Name                 | Field | #  | Runs | Team Name                 |
|----------|----|------|---------------------------|-------|----|------|---------------------------|
| 8:00 AM  | 6  | 19   | Old Dawgs 60's (CA)       | В     | 4  | 9    | No Limit (CA)             |
| 8:00 AM  | 8  | 20   | Prime Time (CA)           | C     | 7  | 12   | Penn Valley Grays (CA)    |
| 8:00 AM  | 3  | 21   | Mustangs (CA)             | D     | 1  | 5    | Last Call (NV)            |
| 8:00 AM  | 5  | 12   | OC • Mustangs (CA)        | WHC   | 10 | 13   | § The Crew II 55's (CA)   |
| 9:15 AM  | 2  | 14   | Marauders (CA)            | В     | 8  | 21   | Prime Time (CA)           |
| 9:15 AM  | 7  | 9    | Penn Valley Grays (CA)    | C     | 3  | 16   | Mustangs (CA)             |
| 9:15 AM  | 1  | 14   | Last Call (NV)            | D     | 5  | 15   | OC • Mustangs (CA)        |
| 9:15 AM  | 10 | 19   | § The Crew II 55's (CA)   | WHC   | 9  | 22   | R. C. Bay Supporters (CA) |
| 10:45 AM | 4  | 12   | No Limit (CA)             | В     | 2  | 17   | Marauders (CA)            |
| 10:45 AM | 9  | 16   | R. C. Bay Supporters (CA) | D     | 6  | 12   | Old Dawgs 60's (CA)       |

§ Team #10 GIVES 5-Run OR 11-Defensive-Player equalizer in ALL games (including Bracket)

Seeding for 60-AAA Three-Game-Guarantee Bracket commencing FRIDAY afternoon - See Bracket for details

#### NOTE: Teams must WIN any combined Division to be eligible for Awards and 2011 Tournament of Champions bid.

Format: Two (2) Game Round Robin to seed 60-AAA Three Game Guarantee Bracket

Home Runs - AAA Rule = 3 per team per game, outs

Run Rules - 5 runs per ½ inning at bat (except open inning)

Time Limits - RR = 60 + open inn. • Bracket = 65 + open inn. • Championship game(s) = 7 innings full

Tie Breakers - Head to head (in full RR only), least runs allowed, run differential, coin toss

Schedule Subject to Change at Discretion of Tournament and Field Directors