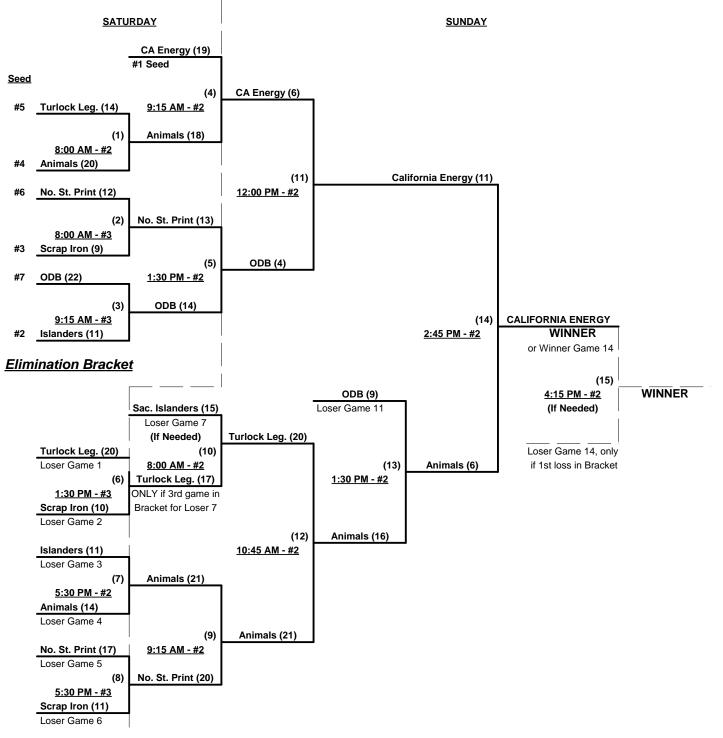

## Men's 55+ AAA Division - 7 Teams

1

1

| <u>Win</u> | <u>Loss</u> |   |                             |
|------------|-------------|---|-----------------------------|
| 1          | 1           | 1 | Animals (CA)                |
| 2          | 0           | 2 | California Energy           |
| 0          | 2           | 3 | No. State Screen Print (CA) |
| 0          | 2           | 4 | ODB (CA)                    |
|            |             |   |                             |

| <u>Win</u> | Loss |
|------------|------|
| 2          |      |

1.

1

5 Sacramento Islanders (CA)

6 Scrap Iron 55's (CO)

7 Turlock Legends (CA)

## Friday - August 13, 2010 - Play Park Fields • Davis

| Time    | # | Runs | Team Name                   | Field | # | Runs | Team Name                   |
|---------|---|------|-----------------------------|-------|---|------|-----------------------------|
| 2:45 PM | 3 | 20   | No. State Screen Print (CA) | 2     | 1 | 21   | Animals (CA)                |
| 4:15 PM | 1 | 11   | Animals (CA)                | 2     | 2 | 14   | California Energy           |
| 4:15 PM | 6 | 14   | Scrap Iron 55's (CO)        | 3     | 3 | 11   | No. State Screen Print (CA) |
| 5:30 PM | 2 | 18   | California Energy           | 2     | 4 | 12   | ODB (CA)                    |
| 5:30 PM | 7 | 18   | Turlock Legends (CA)        | 3     | 5 | 20   | Sacramento Islanders (CA)   |
| 7:00 PM | 4 | 16   | ODB (CA)                    | 2     | 7 | 17   | Turlock Legends (CA)        |
| 7:00 PM | 5 | 16   | Sacramento Islanders (CA)   | 3     | 6 | 15   | Scrap Iron 55's (CO)        |

#### Seeding for 55-AAA Three-Game-Guarantee Bracket commencing Saturday morning - See Bracket for details

Format: Two (2) Game Round Robin to seed 55-AAA Three Game Guarantee Bracket

Home Runs - AAA Rule = 3 per team per game, outs