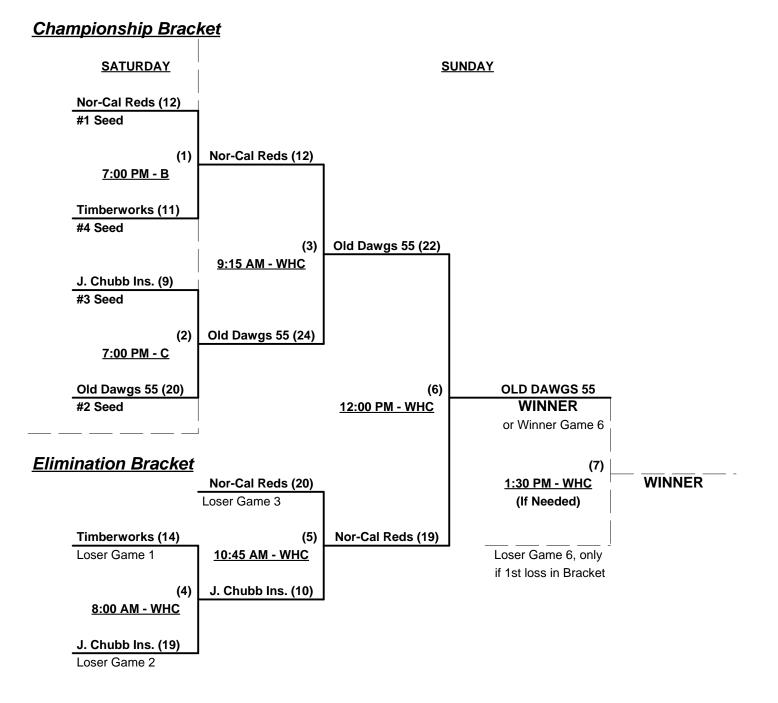

### Men's 55+ Major Division - 4 Teams

| <u>Win</u> | <u>Loss</u> |   |                         | <u>Win</u> | <u>Loss</u> |   |                         |
|------------|-------------|---|-------------------------|------------|-------------|---|-------------------------|
| 1          | 2           | 1 | J Chubb Insurance (CA)  | 2          | 1           | 4 | Old Dawgs (CA)          |
| n/a        | n/a         | 2 | No Dice (CA) • WITHDREW | 0          | 3           | 5 | Timberworks Const. (CA) |
| 3          | 0           | 3 | Nor Cal Reds (CA)       |            |             | • |                         |

## Friday - August 13, 2010 - Woodland Sports Park Softball Complex

| Time    | # | Runs | Team Name               | Field | # | Runs | Team Name               |
|---------|---|------|-------------------------|-------|---|------|-------------------------|
| 2:45 PM | 3 | 14   | Nor Cal Reds (CA)       | С     | 1 | 13   | J Chubb Insurance (CA)  |
| 4:15 PM | 5 | 8    | Timberworks Const. (CA) | В     | 4 | 18   | Old Dawgs (CA)          |
| 7:00 PM | 1 | 18   | J Chubb Insurance (CA)  | В     | 5 | 13   | Timberworks Const. (CA) |
| 7:00 PM | 4 | 12   | Old Dawgs (CA)          | С     | 3 | 14   | Nor Cal Reds (CA)       |

### Saturday - August 14, 2010 - Woodland Sports Park Softball Complex

| Time    | # | Runs | Team Name               | Field | # | Runs | Team Name         |
|---------|---|------|-------------------------|-------|---|------|-------------------|
| 4:15 PM | 1 | 19   | J Chubb Insurance (CA)  | В     | 4 | 20   | Old Dawgs (CA)    |
| 5:30 PM | 5 | 16   | Timberworks Const. (CA) | В     | 3 | 19   | Nor Cal Reds (CA) |

#### Seeding for 55-Major Double Elimination Bracket commencing Saturday evening - See Bracket for details

Format: Full (3-game) Round Robin to seed 55-Major Double Elimination Bracket

Home Runs - Major Rule = 5 per team per game, outs

#### Championship Bracket