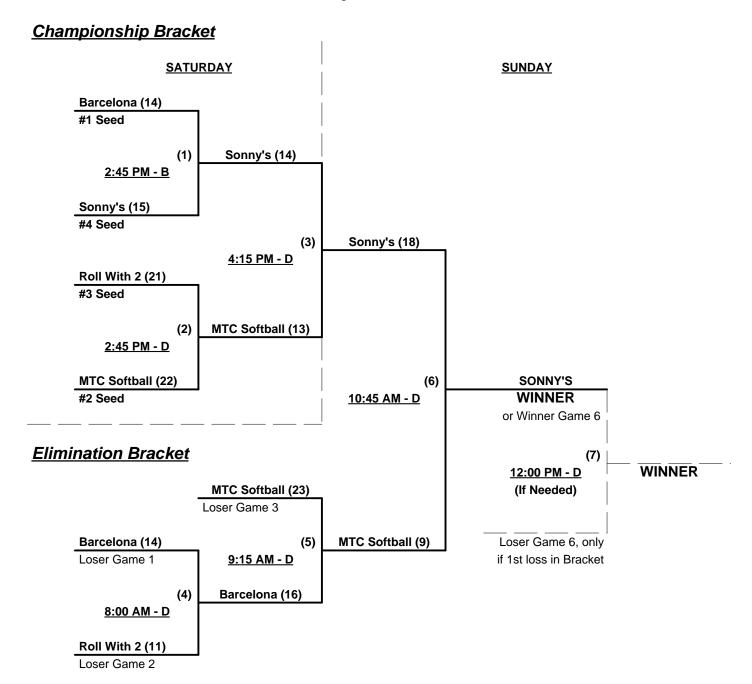

## Men's 50+ Platinum Division - 6 Teams

| <u>Win</u> | Loss |   | <u>50-Major+</u>           | <u>Win</u> | Loss |   | <u>50-Major</u>        |
|------------|------|---|----------------------------|------------|------|---|------------------------|
| 2          | 1    | 1 | McKenna Dentistry/EBO (CA) | 1          | 2    | 3 | Barcelona Bandits (CA) |
| 3          | 0    | 2 | Nor Cal Longhorns (CA)     | 1          | 2    | 4 | MTC Softball Club (CA) |
|            |      |   |                            | 1          | 2    | 5 | Roll With 2 (CA)       |
|            |      |   |                            | 1          | 2    | 6 | Sonny's (CO)           |

### Friday - August 13, 2010 - Woodland Sports Park Softball Complex

| Time    | # | Runs | Team Name                | Field | # | Runs | Team Name                |
|---------|---|------|--------------------------|-------|---|------|--------------------------|
| 2:45 PM | 4 | 7    | MTC Softball Club (CA)   | D     | 2 | 19   | § Nor Cal Longhorns (CA) |
| 2:45 PM | 5 | 5    | Roll With 2 (CA)         | WHC   | 6 | 9    | Sonny's (CO)             |
| 4:15 PM | 3 | 14   | Barcelona Bandits (CA)   | D     | 4 | 15   | MTC Softball Club (CA)   |
| 4:15 PM | 2 | 20   | § Nor Cal Longhorns (CA) | WHC   | 5 | 14   | Roll With 2 (CA)         |
| 7:00 PM | 6 | 9    | Sonny's (CO)             | D     | 3 | 21   | Barcelona Bandits (CA)   |

### Saturday - August 14, 2010 - Woodland Sports Park Softball Complex

| Time     | #   | ŧ | Runs |   | Team Name                  | Field | # | Runs |   | Team Name                  |
|----------|-----|---|------|---|----------------------------|-------|---|------|---|----------------------------|
| 8:00 Al  | M 1 |   | 12   | § | McKenna Dentistry/EBO (CA) | В     | 4 | 11   |   | MTC Softball Club (CA)     |
| 9:15 Al  | M 5 | , | 23   |   | Roll With 2 (CA)           | В     | 1 | 17   | § | McKenna Dentistry/EBO (CA) |
| 9:15 Al  | M 3 | } | 9    |   | Barcelona Bandits (CA)     | С     | 2 | 14   | § | Nor Cal Longhorns (CA)     |
| 10:45 Al | M 1 |   | 21   | § | McKenna Dentistry/EBO (CA) | В     | 6 | 15   |   | Sonny's (CO)               |