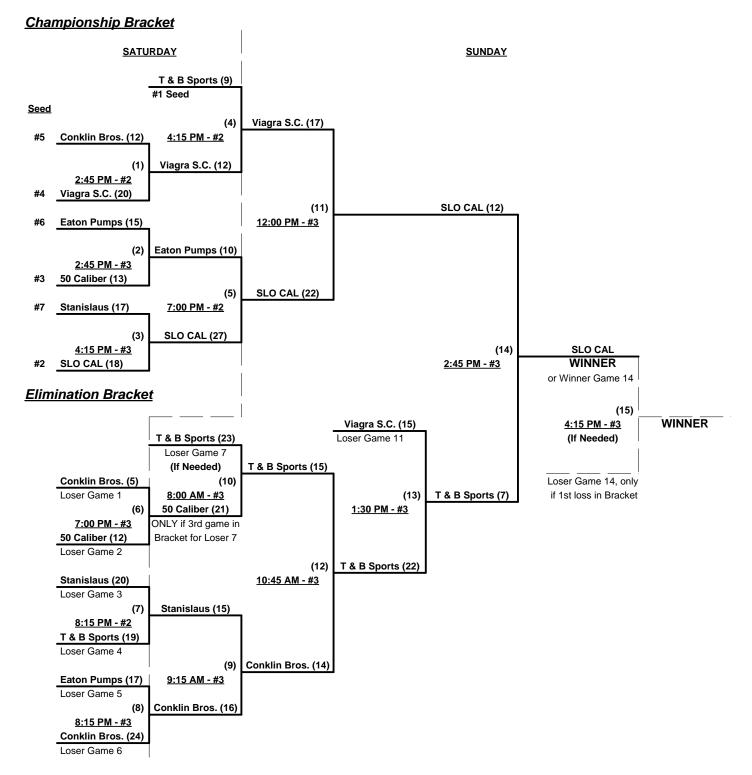

## Men's 50+ AAA Division - 7 Teams

|   | <u>Win</u> | <u>Loss</u> |   |                           | <u>Win</u> | <u>Loss</u> |   |                           |
|---|------------|-------------|---|---------------------------|------------|-------------|---|---------------------------|
|   | 1          | 1           | 1 | 50 Caliber / Terrace (CA) | 0          | 2           | 5 | Stanislaus Sluggers (CA)  |
| · | 1          | 1           | 2 | Conklin Brothers (CA)     | 2          | 0           | 6 | T&B Sports (CA)           |
|   | 0          | 2           | 3 | Eaton Pumps (CA)          | 1          | 1           | 7 | Viagra Softball Club (CA) |
|   | 2          | 0           | 4 | SLO CAL (CA)              |            |             |   |                           |

## Friday - August 13, 2010 - Play Park Fields • Davis

| Time     | # | Runs | Team Name                 | Field | # | Runs | Team Name                 |
|----------|---|------|---------------------------|-------|---|------|---------------------------|
| 8:00 AM  | 1 | 7    | 50 Caliber / Terrace (CA) | 2     | 4 | 14   | SLO CAL (CA)              |
| 8:00 AM  | 5 | 21   | Stanislaus Sluggers (CA)  | 3     | 2 | 22   | Conklin Brothers (CA)     |
| 9:15 AM  | 4 | 22   | SLO CAL (CA)              | 2     | 7 | 11   | Viagra Softball Club (CA) |
| 9:15 AM  | 2 | 15   | Conklin Brothers (CA)     | 3     | 6 | 21   | T&B Sports (CA)           |
| 10:45 AM | 7 | 24   | Viagra Softball Club (CA) | 2     | 5 | 9    | Stanislaus Sluggers (CA)  |
| 10:45 AM | 3 | 10   | Eaton Pumps (CA)          | 3     | 1 | 11   | 50 Caliber / Terrace (CA) |
| 12:00 PM | 6 | 11   | T&B Sports (CA)           | 3     | 3 | 1    | Eaton Pumps (CA)          |

Seeding for 50-AAA Three-Game-Guarantee Bracket commencing Saturday afternoon - See Bracket for details

Format: Two (2) Game Round Robin to seed 50-AAA Three Game Guarantee Bracket

Home Runs - AAA Rule = 3 per team per game, outs