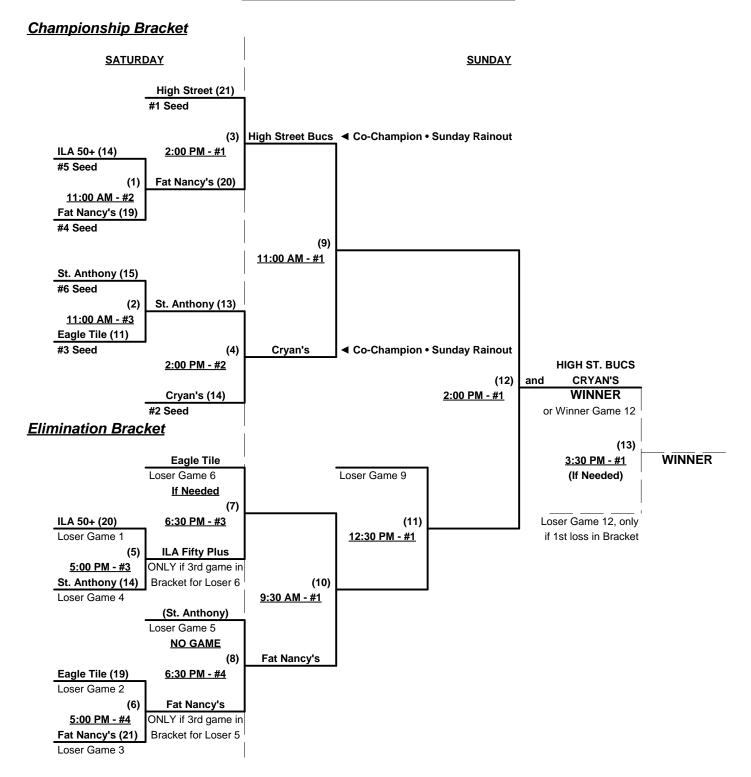

### Men's 50+ AAA Division - 6 Teams

| <u>Wi</u> | <u>Loss</u> |     |                                | <u>Win</u> | <u>Loss</u> |   |                            |
|-----------|-------------|-----|--------------------------------|------------|-------------|---|----------------------------|
| 2         | 0           | _ 1 | Cryans (NJ)                    | 2          | 0           | 4 | High Street Bucs 50's (MD) |
| 1         | 1           | _ 2 | Eagle Tile•Who's on First (MD) | 0          | 2           | 5 | ILA Fifty Plus (VA)        |
| 1         | 1           | _ 3 | Fat Nancy's (NY)               | 0          | 2           | 6 | St. Anthony's•Aqua Flow (P |

Seeding for 50-AAA Three Game Guarantee Bracket commencing Saturday morning - See Bracket for details

Format: Two (2) game Round Robin to seed 50-AAA Three-Game-Guarantee Championship bracket

Home Runs - AAA Rule = 3 per team per game, outs

Time Limits - RR = 60 + open inn. • Bracket = 65 + open inn. • Championship game(s) = 7 innings full

Tie Breakers - Head to head (in full RR only), least runs allowed, run differential, coin toss

Schedule Subject to Change at Discretion of Tournament and Field Directors