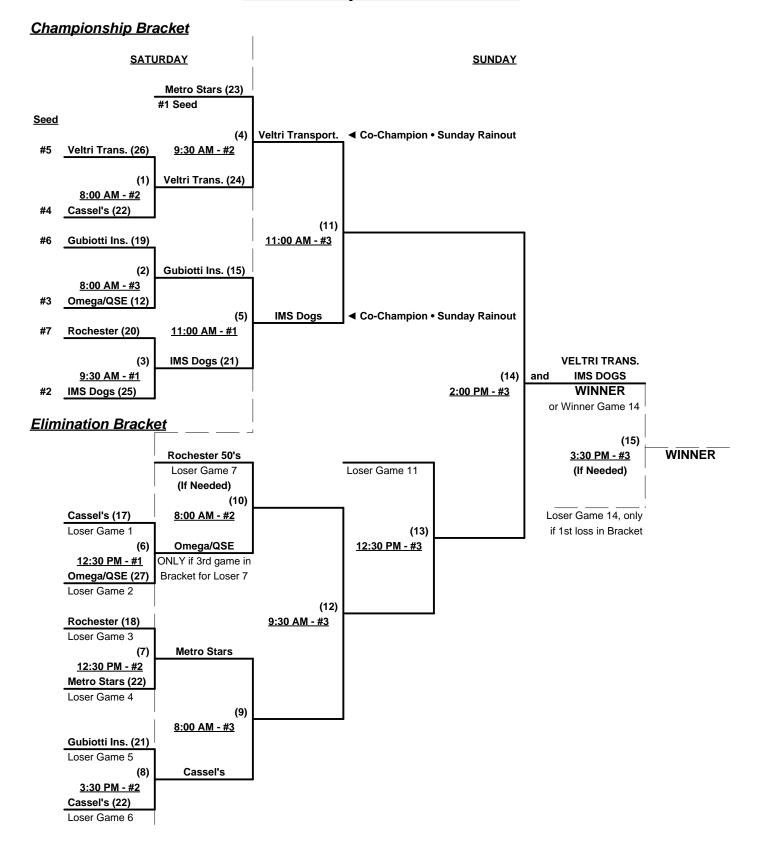

## Men's 50+ Major Division - 7 Teams

|   | <u>Win</u> | <u>Loss</u> |   |                             | <u>Win</u> | <u>Loss</u> |   |                            |
|---|------------|-------------|---|-----------------------------|------------|-------------|---|----------------------------|
|   | 1          | 1           | 1 | B.H. Maint. • Cassel's (VA) | 1          | 1           | 5 | Omega QSE Const. (MD)      |
|   | 0          | 2           | 2 | Gubiotti Insurance (NY)     | 0          | 2           | 6 | Rochester 50's (NY)        |
| • | 2          | 0           | 3 | IMS Dogs (VA)               | 1          | 1           | 7 | Veltri Transportation (PA) |
| • | 2          | 0           | 4 | Metro Stars (VA)            |            |             |   |                            |

Seeding for 50-Major Three Game Guarantee Bracket commencing Saturday morning - See Bracket for details

Format: Two (2) game Round Robin to seed 50-Major Three-Game-Guarantee Championship bracket

Home Runs - Major Rule = 5 per team per game, outs

Time Limits - RR = 60 + open inn. • Bracket = 65 + open inn. • Championship game(s) = 7 innings full

Tie Breakers - Head to head (in full RR only), least runs allowed, run differential, coin toss

Schedule Subject to Change at Discretion of Tournament and Field Directors