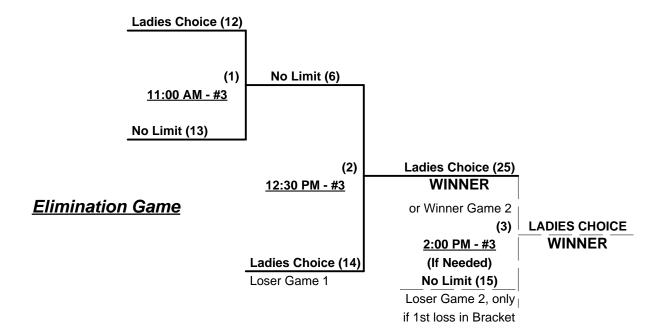

Teams #5-6 play Best 2 of 3 for 50-Women Division Championship on Sunday

Home Runs - Open

Run Rules - 5 runs per ½ inning at bat (except open inning)

# Women's 50+ Division - 2 Teams