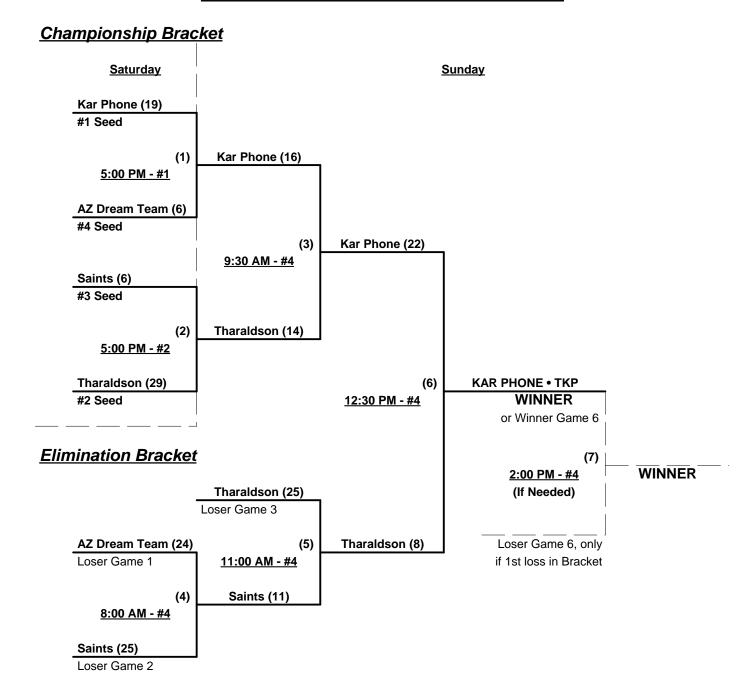

#### Seeding for 40-Masters Double Elimination Bracket commencing Saturday evening - See Bracket for details

Three game Round Robin to seed Women's 40-Masters Double Elimination Bracket

Teams #1-4 play Double Elimination Bracket for 40-Masters Division Championship

Teams #5-6 play Best 2 of 3 for 50-Women Division Championship on Sunday

Home Runs - Open

Run Rules - 5 runs per ½ inning at bat (except open inning)

## **Championship Bracket**