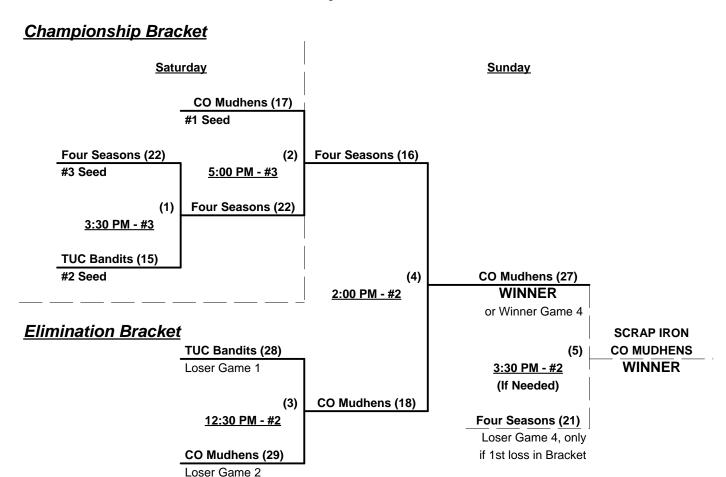

#### Men's 40-Masters / 50+ Platinum Division - 5 Teams

| <u>Win</u> | <u>Loss</u> |   | 40-Masters / 50-Major+      | <u>Win</u> | <u>Loss</u> |   | <u>50-Major</u>       |
|------------|-------------|---|-----------------------------|------------|-------------|---|-----------------------|
| 2          | 1           | 1 | Old Guys Rule 40's (CA)     | 1          | 2           | 3 | Four Seasons (OR)     |
| 1          | 2           | 2 | MTC Softball Club 50's (CA) | 3          | 0           | 4 | Scrap Iron CO Mudhens |
|            |             |   |                             | 1          | 2 (1)       | 5 | Tucson Bandits (AZ)   |

#### NOTE: Teams must WIN any combined Division to be eligible for Awards and 2010 Tournament of Champions bid.

Format: Three (3) game Round Robin to seed 50-Major Double Elimination Championship Bracket

Teams #1-2 play Best 2 of 3 for Men's 40/50-Major Plus Championship

USA: BOTH teams receive berth in their respective USA National Games in Phoenix

Teams #3-5 Play Double Elimination Bracket for 50-Major Championship