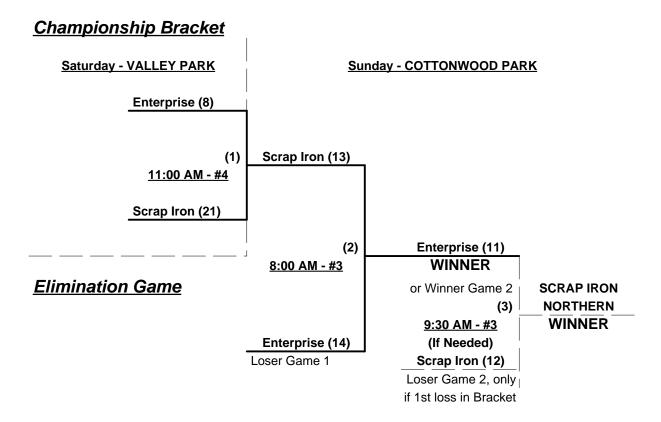

#### Men's 50+ Silver Division - 8 Teams

|   | <u>Win</u> | <u>Loss</u> |   |                          | <u>Win</u> | <u>Loss</u> |   |                          |
|---|------------|-------------|---|--------------------------|------------|-------------|---|--------------------------|
| _ | 2          | 1           | 1 | CJ & S Express (AZ)      | 0          | 3           | 5 | Shawn Enterprises (UT)   |
| _ | 2          | 1           | 2 | Expertise Landscape (ID) | 2          | 1           | 6 | SoCal Knights (CA)       |
| _ | 3          | 0           | 3 | Freedom Softball (UT)    | 0          | 3           | 7 | Enterprise Electric (ID) |
| _ | 2          | 1           | 4 | MI Sports (CO)           | 1          | 2           | 8 | Scrap Iron Northern (CO) |

#### Seeding for 50-AAA Double Elimination Bracket commencing Saturday afternoon - See bracket for detrails

Format: Three (3) game Round Robin to seed 50-AAA Double Elimination Bracket

Teams #1-6 play Double Elimination Bracket for 50-AAA Championship

Teams #7-8 play Best 2 of 3 for 50-AA Championship - Saturday: VALLEY - Sunday: COTTONWOOD

Home Runs - Home Run rule of LOWER rated team in game

AAA Rule = 3 per team per game, outs AA Rule = 1 per team per game, outs