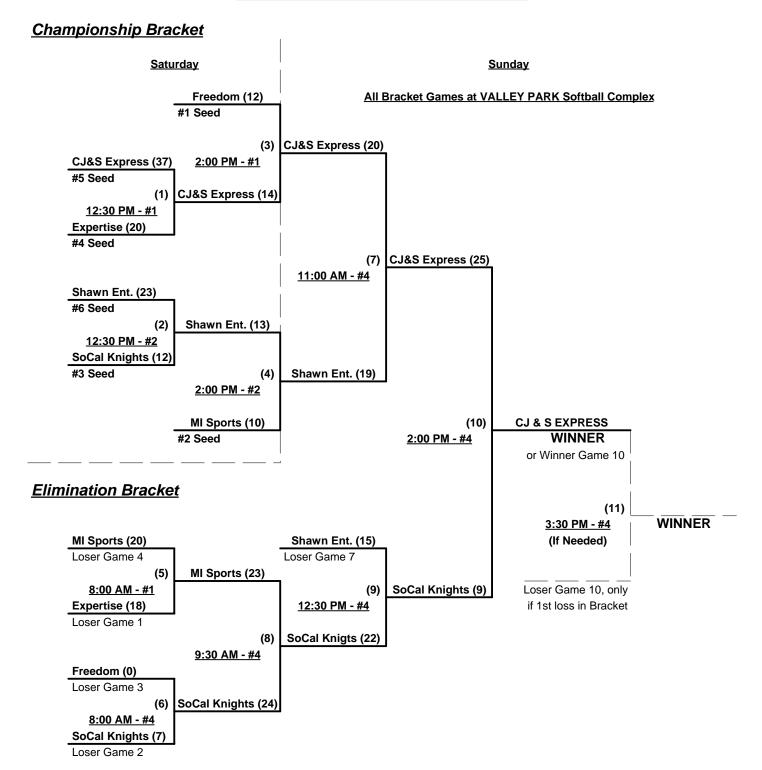

#### Men's 50+ Silver Division - 8 Teams

|   | <u>Win</u> | <u>Loss</u> |   |                          | <u>Win</u> | <u>Loss</u> |   |                          |
|---|------------|-------------|---|--------------------------|------------|-------------|---|--------------------------|
| _ | 2          | 1           | 1 | CJ & S Express (AZ)      | 0          | 3           | 5 | Shawn Enterprises (UT)   |
| _ | 2          | 1           | 2 | Expertise Landscape (ID) | 2          | 1           | 6 | SoCal Knights (CA)       |
| _ | 3          | 0           | 3 | Freedom Softball (UT)    | 0          | 3           | 7 | Enterprise Electric (ID) |
| _ | 2          | 1           | 4 | MI Sports (CO)           | 1          | 2           | 8 | Scrap Iron Northern (CO) |

#### Seeding for 50-AAA Double Elimination Bracket commencing Saturday afternoon - See bracket for detrails

Format: Three (3) game Round Robin to seed 50-AAA Double Elimination Bracket

Teams #1-6 play Double Elimination Bracket for 50-AAA Championship

Teams #7-8 play Best 2 of 3 for 50-AA Championship - Saturday: VALLEY - Sunday: COTTONWOOD

Home Runs - Home Run rule of LOWER rated team in game

AAA Rule = 3 per team per game, outs AA Rule = 1 per team per game, outs