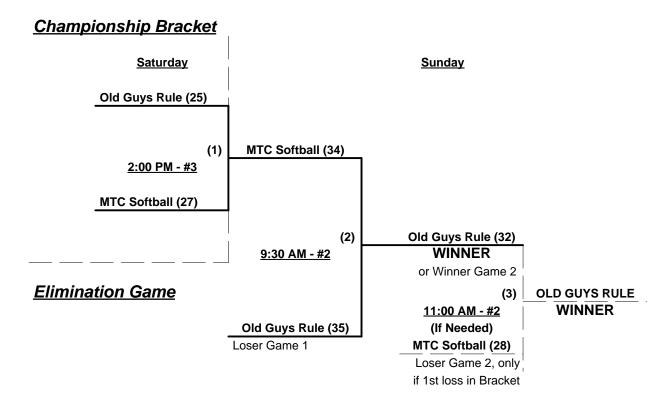

#### Men's 40-Masters / 50+ Platinum Division - 5 Teams

| <u>Win</u> | <u>Loss</u> |   | 40-Masters / 50-Major+      | <u>Win</u> | <u>Loss</u> |   | <u>50-Major</u>       |
|------------|-------------|---|-----------------------------|------------|-------------|---|-----------------------|
| 2          | 1           | 1 | Old Guys Rule 40's (CA)     | 1          | 2           | 3 | Four Seasons (OR)     |
| 1          | 2           | 2 | MTC Softball Club 50's (CA) | 3          | 0           | 4 | Scrap Iron CO Mudhens |
|            |             |   |                             | 1          | 2 (1)       | 5 | Tucson Bandits (AZ)   |

#### NOTE: Teams must WIN any combined Division to be eligible for Awards and 2010 Tournament of Champions bid.

Format: Three (3) game Round Robin to seed 50-Major Double Elimination Championship Bracket

Teams #1-2 play Best 2 of 3 for Men's 40/50-Major Plus Championship

USA: BOTH teams receive berth in their respective USA National Games in Phoenix

Teams #3-5 Play Double Elimination Bracket for 50-Major Championship