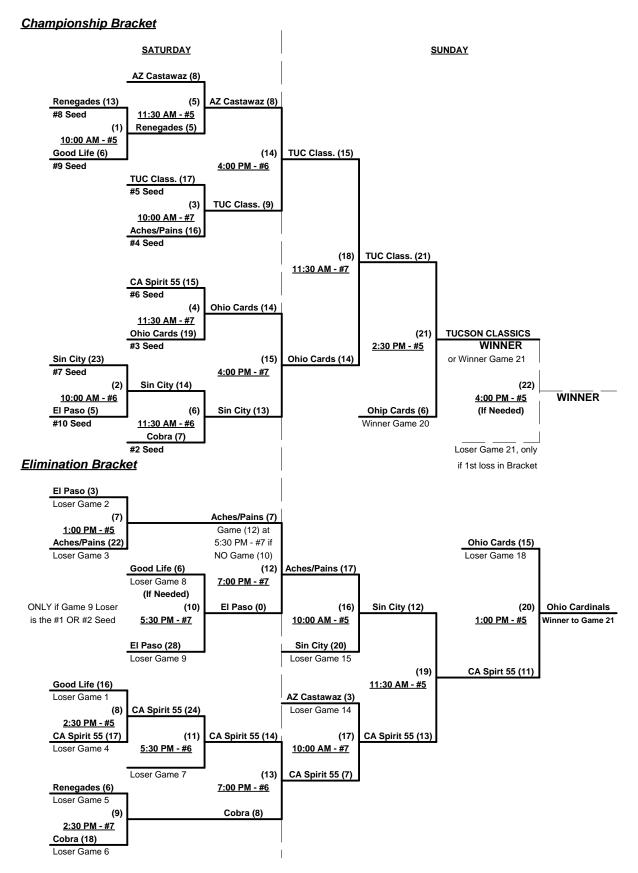

Guarantee Bracket commencing Saturday - See Bracket for details

Format: Two (2) Game Round Robin to seed 55-Women's Three Game Guarantee Bracket

Home Runs - Open Pitcher's Safety Rule -

Any batted ball striking the pitcher while in the pitcher's box (except her arms while in the process

of making a reasonable defensive play on the ball) shall be a dead ball out

Time Limits - Round Robin = 60 + open inn. Bracket Games = 65 + open inn.

Championship Game(s) = 7 Innings, no time limit

Tie Breakers - Head to head (in full RR only), least runs allowed, run differential, coin toss

Schedule Subject to Change at Discretion of Tournament and Field Directors



# SSUSA's Winter World Championships Las Vegas, Nevada

November 20 - 22, 2009

Rev. 1/25/2010

### Women's 55+ Division - 10 Teams