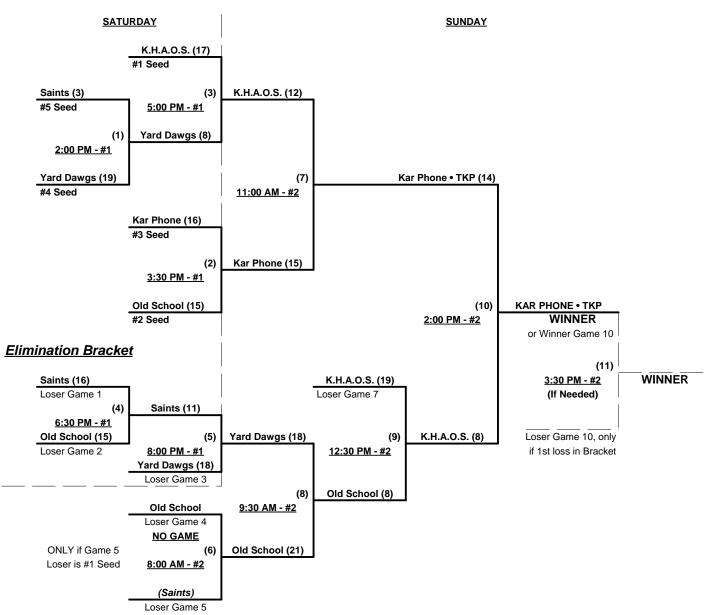

## Women's 40-Masters Gold Division - 5 Teams

#### Championship Bracket

Team #1 (Kar Phone • TKP) GIVES 5-Run equalizer in ALL bracket games