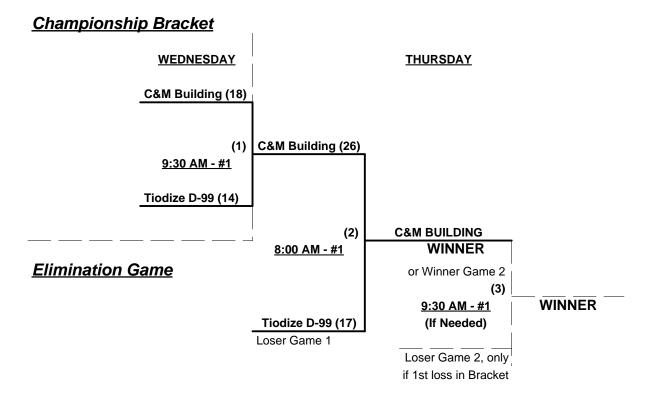

### Men's 75/80+ Division - 2 Teams

### Tuesday • November 17, 2009 • Desert Breeze Sports Complex • Las Vegas

| Time     | # | Runs | Team Name                    | Field | # | Runs | Team Name                  |
|----------|---|------|------------------------------|-------|---|------|----------------------------|
| 8:30 AM  | 1 | 21   | Fairway Ford (CA)            | 3     | 2 | 5    | Sidewinders 75's (AZ)      |
| 8:30 AM  | 4 | 13   | Tiodize D-99 (CA)            | 4     | 3 | 9    | C & M Bldg. Materials (CA) |
| 10:00 AM | 2 | 14   | Sidewinders 75's (AZ)        | 3     | 4 | 13   | § Tiodize D-99 (CA)        |
| 10:00 AM | 3 | 15   | § C & M Bldg. Materials (CA) | 4     | 1 | 20   | Fairway Ford (CA)          |

### Wednesday • November 18, 2009 • Desert Breeze Sports Complex • Las Vegas

| Time    | # | Runs | Team Name                    | Field | # | Runs | Team Name             |
|---------|---|------|------------------------------|-------|---|------|-----------------------|
| 8:00 AM | 1 | 17   | Fairway Ford (CA)            | 1     | 4 | 8    | § Tiodize D-99 (CA)   |
| 8:00 AM | 3 | 11   | § C & M Bldg. Materials (CA) | 2     | 2 | 13   | Sidewinders 75's (AZ) |

Teams #3-4 Play Best 2 of 3 for 75-80 Men's Division Championship

Home Runs - Open