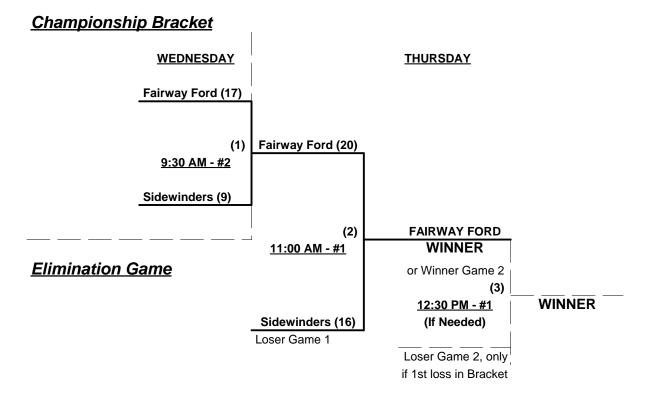

### Men's 75+ Major Division - 2 Teams

### Tuesday • November 17, 2009 • Desert Breeze Sports Complex • Las Vegas

| Time     | # | Runs | Team Name                    | Field | # | Runs | Team Name                  |
|----------|---|------|------------------------------|-------|---|------|----------------------------|
| 8:30 AM  | 1 | 21   | Fairway Ford (CA)            | 3     | 2 | 5    | Sidewinders 75's (AZ)      |
| 8:30 AM  | 4 | 13   | Tiodize D-99 (CA)            | 4     | 3 | 9    | C & M Bldg. Materials (CA) |
| 10:00 AM | 2 | 14   | Sidewinders 75's (AZ)        | 3     | 4 | 13   | § Tiodize D-99 (CA)        |
| 10:00 AM | 3 | 15   | § C & M Bldg. Materials (CA) | 4     | 1 | 20   | Fairway Ford (CA)          |

### Wednesday • November 18, 2009 • Desert Breeze Sports Complex • Las Vegas

| Time    | # | Runs | Team Name                    | Field | # | Runs | Team Name             |
|---------|---|------|------------------------------|-------|---|------|-----------------------|
| 8:00 AM | 1 | 17   | Fairway Ford (CA)            | 1     | 4 | 8    | § Tiodize D-99 (CA)   |
| 8:00 AM | 3 | 11   | § C & M Bldg. Materials (CA) | 2     | 2 | 13   | Sidewinders 75's (AZ) |

Teams #3-4 RECEIVE 5-Run Equalizer from Teams #1-2 in Round Robin Games §

Three (3) Game 'Exhibition' Round Robin Prior to Best 2 of 3 Championship Series

Teams #1-2 Play Best 2 of 3 for 75-Major Men's Division Championship