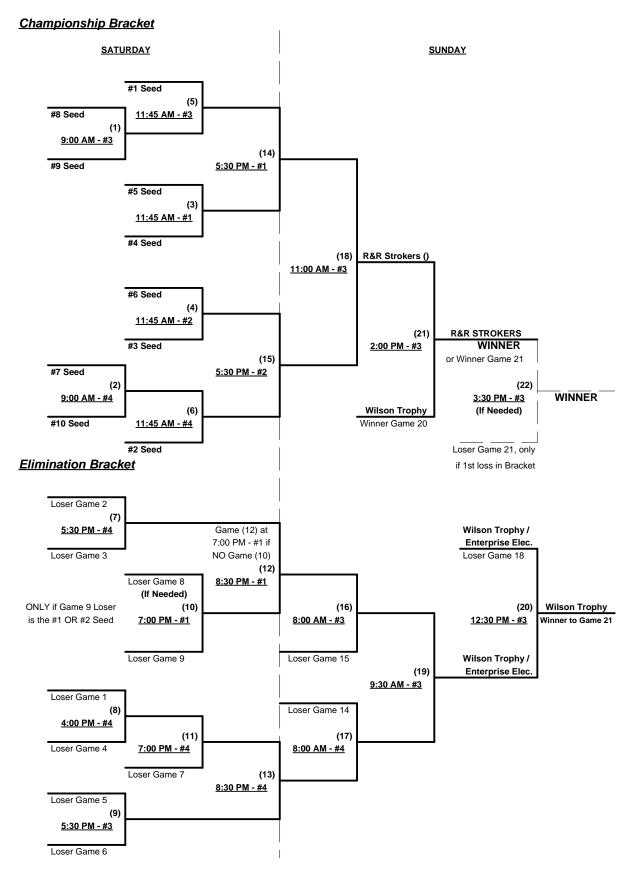

### Men's 55+ AAA Division - 10 Teams

| <u>Win</u> Loss |     |                          | <u>Win</u> | <u>Loss</u> |    |                         |
|-----------------|-----|--------------------------|------------|-------------|----|-------------------------|
|                 | 1   | California Black Hawks   |            |             | 6  | Rezults Realty (NV)     |
|                 | 2   | Enterprise Electric (ID) |            |             | 7  | Romans (MD)             |
|                 | - 3 | Miken Renegades (MO)     |            |             | 8  | Texas Thunder           |
|                 | - 4 | R&R Strokers (CA)        |            |             | 9  | Titans (CA)             |
|                 | 5   | Replay/Rebels (UT)       |            |             | 10 | Wilson Trophy 55's (CA) |

#### Seeding for 55-AAA Three Game Guarantee Bracket commencing Saturday morning - See Bracket for details

Format: Two (2) Game Round Robin to seed 55-AAA Three Game Guarantee Bracket Home Runs - AAA Rule = 3 per team per game, Outs <u>Pitcher's Safety Rule -</u> Any batted ball striking the pitcher while in the pitcher's box (except his arms while in the process of making a reasonable defensive play on the ball) shall be a dead ball out

Time Limits -Round Robin = 60 + open inn.Bracket Games = 65 + open inn.

Championship Game(s) = 7 Innings, no time limit

Tie Breakers - Head to head (in full RR only), least runs allowed, run differential, coin toss

#### Schedule Subject to Change at Discretion of Tournament and Field Directors

#### Men's 55+ AAA Division - 10 Teams

Rev. 01/25/2010

### **Championship Bracket**