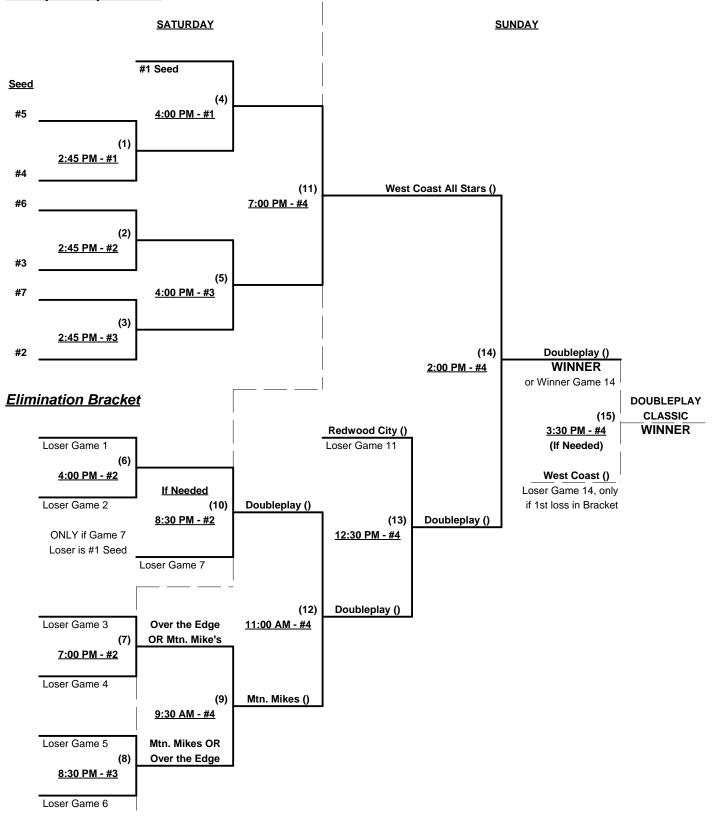

### Men's 55+ Major Division - 7 Teams

| <u>Win</u> | <u>Loss</u> |   |                          | <u>Win</u> | <u>Loss</u> |   |                           |
|------------|-------------|---|--------------------------|------------|-------------|---|---------------------------|
|            |             | 1 | Doubleplay Classic (CA)  |            |             | 5 | Over The Edge (CA)        |
|            |             | 2 | Greco Hitmen (AZ)        |            |             | 6 | Timberworks Const. (CA)   |
| 1          | 1           | 3 | Mtn. Mike's Legends (CA) |            |             | 7 | West Coast All Stars (CA) |
|            |             | 4 | Nor Cal Reds (CA)        |            |             | - |                           |

Seeding for 55-Major Three Game Guarantee Bracket commencing Saturday morning - See Bracket for details

**Format:** Two (2) Game Round Robin to seed 55-Major Three Game Guarantee Bracket Home Runs - Major Rule = 5 per team per game, Outs

Time Limits -Round Robin = 60 + open inn.Bracket Games = 65 + open inn.Championship Game(s) = 7 Innings, no time limit

Tie Breakers - Head to head (in full RR only), least runs allowed, run differential, coin toss

#### Schedule Subject to Change at Discretion of Tournament and Field Directors

Rev. 01/25/2010

### Men's 55+ Major Division - 7 Teams

Rev. 01/25/2010