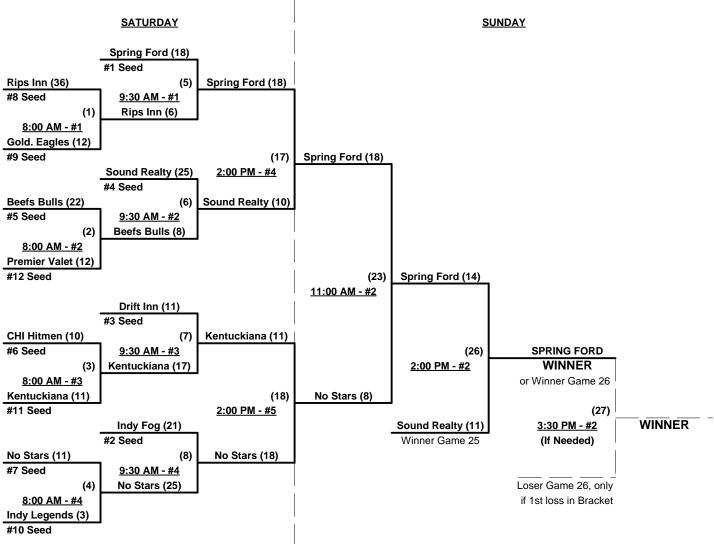

#### Men's 60+ AA Division - 12 Teams

|   | <u>Win</u> | <u>Loss</u> |   |                              | <u>Win</u> | <u>Loss</u> |    |                       |
|---|------------|-------------|---|------------------------------|------------|-------------|----|-----------------------|
|   | 1          | 1           | 1 | Beef's Bulls (FL)            | 0          | 2           | 7  | Kentuckiana 60's (IN) |
| _ | 1          | 1           | 2 | Chicago Hitmen 60's (IL)     | 1          | 1           | 8  | No Stars (FL)         |
| _ | 2          | 0           | 3 | Drift Inn • Bilda's Pub (WI) | 0          | 2           | 9  | Premier Valet (FL)    |
| _ | 0          | 2           | 4 | Golden Eagles Charlotte (FL) | 0          | 2           | 10 | Rips Country Inn (MD) |
| _ | 1          | 1           | 5 | Indiana Legends              | 2          | 0           | 11 | Sound Realty (FL)     |
| _ | 2          | 0           | 6 | Indy Fog (IN)                | 2          | 0           | 12 | Spring Ford (PA)      |

Seeding for Three Game Guarantee Bracket commencing Saturday morning - See Bracket for details

Format: Two (2) Game Round Robin to seed 60-AA Three Game Guarantee Bracket

Home Runs - AA Rule = 1 per team per game, Outs

#### Championship Bracket