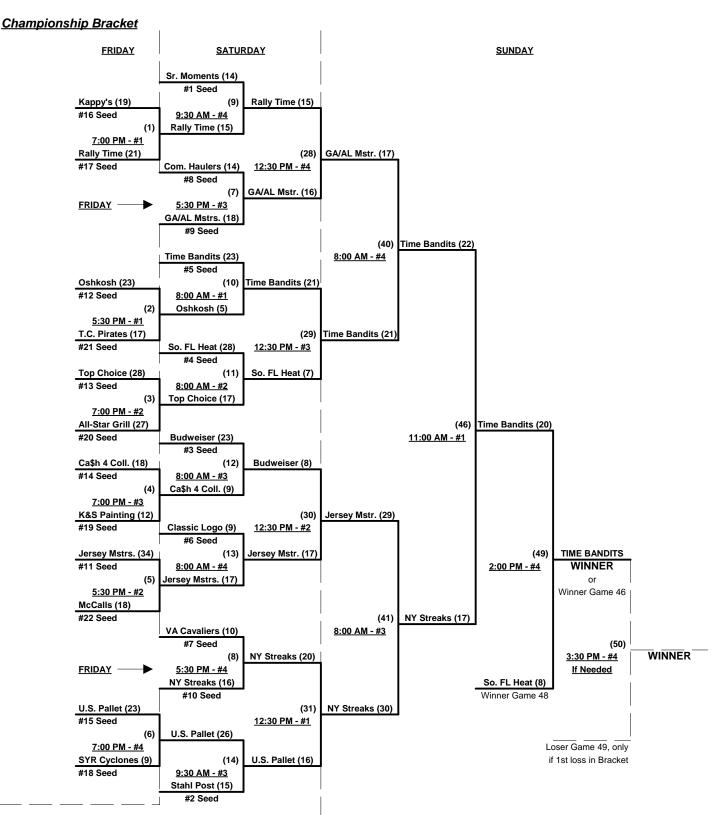

## Men's 60+ AAA Division - 22 Teams

|   | <u>Win</u> | Loss |    |                             | <u>Win</u> | <u>Loss</u> |    |                           |
|---|------------|------|----|-----------------------------|------------|-------------|----|---------------------------|
|   | 0          | 2    | 1  | All Star Grill (FL)         | 1          | 1           | 12 | Oshkosh Ambass. 60's (WI) |
|   | 2          | 0    | 2  | Budweiser (FL)              | 0          | 2           | 13 | Rally Time Sports (NY)    |
| _ | 1          | 1    | 3  | Ca\$h 4 College (NJ)        | 2          | 0           | 14 | Senior Moments (FL)       |
| _ | 2          | 0    | 4  | Classic Logos (FL)          | 2          | 0           | 15 | South Florida Heat        |
|   | 1          | 1    | 5  | Commodity Haulers Exp. (RI) | 2          | 0           | 16 | Stahl Post #30 (DE)       |
|   | 1          | 1    | 6  | Georgia/Alabama Masters     | 0          | 2           | 17 | Syracuse Cyclones (NY)    |
|   | 1          | 1    | 7  | Jersey Masters (NJ)         | 2          | 0           | 18 | Time Bandits (GA)         |
|   | 0          | 2    | 8  | K & S Painting • FHS (FL)   | 1          | 1           | 19 | Top Choice (FL)           |
|   | 1          | 1    | 9  | Kappy's Silver Foxes (FL)   | 0          | 2           | 20 | Treas. Coast Pirates (FL) |
|   | 0          | 2    | 10 | McCall's Outlaws (MD)       | 1          | 1           | 21 | U.S. Pallet 60 (IL)       |
| _ | 1          | 1    | 11 | New York Streaks            | 1          | 1           | 22 | Virginia Cavaliers        |
|   |            |      |    |                             |            |             |    |                           |

Seeding for Three Game Guarantee Bracket commencing FRIDAY evening - See Bracket for details

Rev. 11/29/2009

Format: Two (2) Game Round Robin to seed 60-AAA Three Game Guarantee Bracket

Home Runs - AAA Rule = 3 per team per game, Outs

Pitcher's Safety Rule -

Any batted ball striking the pitcher while in the pitcher's box (except his arms while in the process

of making a reasonable defensive play on the ball) shall be a dead ball out

Time Limits - Round Robin = 60 + open inn. Bracket Games = 65 + open inn.

Championship Game(s) = 7 Innings, no time limit

Tie Breakers - Head to head (in full RR only), least runs allowed, run differential, coin toss

#### Men's 60+ AAA Division - 22 Teams