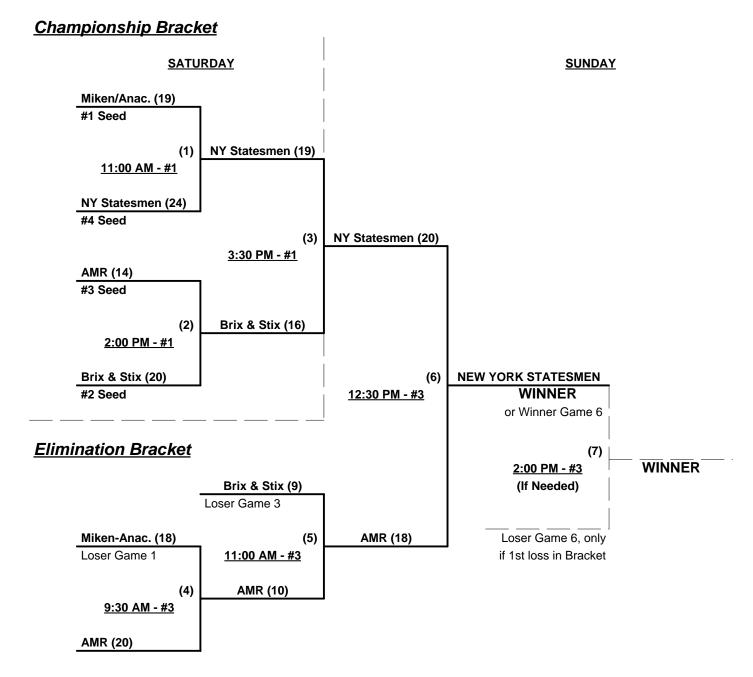

### Men's 60+ Major Plus Division - 4 Teams

| <u>Win</u> Loss |   |   |                               | <u>Win</u> | <u>Loss</u> |   |                           |
|-----------------|---|---|-------------------------------|------------|-------------|---|---------------------------|
| <br>1           | 2 | 1 | AMR (MI)                      | 3          | 0           | 3 | Miken•Anaconda Sports (FL |
| 2               | 1 | 2 | Brix & Stix the Villages (FL) | 0          | 3           | 4 | N. York Statesmen • EPA   |

#### Seeding for Double Elimination Bracket commencing SATURDAY morning - See Bracket for details

Format: Full (3-Game) Round Robin to seed 60-Major+ Double Elimination bracket

Home Runs - 60-Major+ Rule = 6 per team per game, Outs

Pitcher's Safety Rule -

Any batted ball striking the pitcher while in the pitcher's box (except his arms while in the process

of making a reasonable defensive play on the ball) shall be a dead ball out

Time Limits - Round Robin = 60 + open inn. Bracket Games = 65 + open inn.

Championship Game(s) = 7 Innings, no time limit

Tie Breakers - Head to head (in full RR only), least runs allowed, run differential, coin toss

Rev. 11/29/2009

## Men's 60+ Major Plus Division - 4 Teams