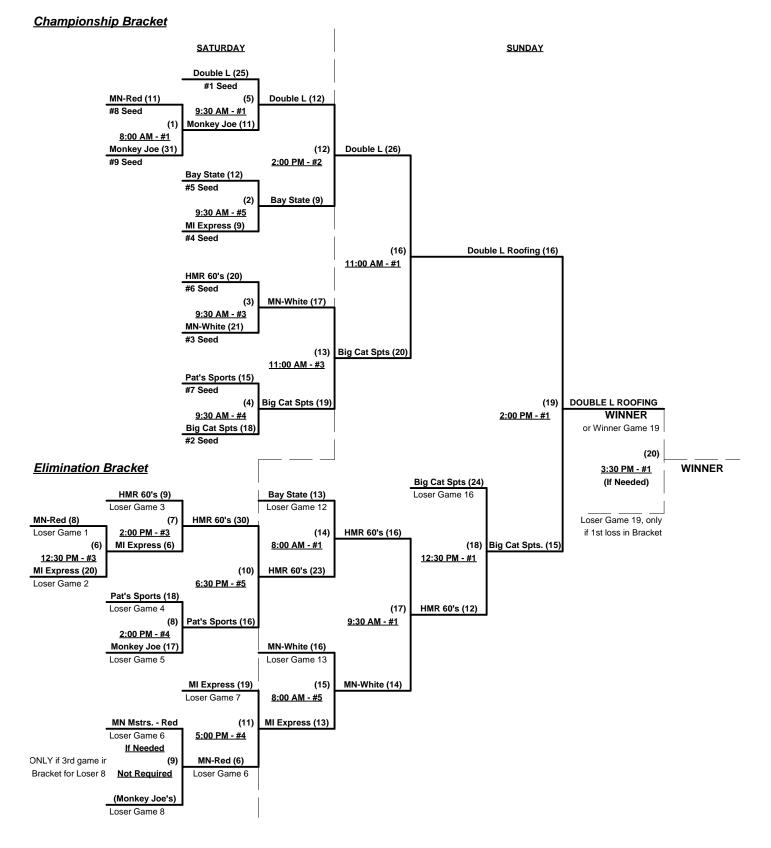

### Men's 60+ Major Division - 9 Teams

| <u>Win</u> | <u>Loss</u> |   |                             | <u>Win</u> | <u>Loss</u> |   |                           |
|------------|-------------|---|-----------------------------|------------|-------------|---|---------------------------|
| 1          | 1           | 1 | Bay State Bombers Plus (MA) | 0          | 2           | 6 | Minnesota Masters • Red   |
| 2          | 0           | 2 | Big Cat Sports (FL)         | 1          | 1           | 7 | Minnesota Masters • White |
| 2          | 0           | 3 | Double L Roofing (FL)       | 0          | 2           | 8 | Monkey Joe's Big Nut (NJ) |
| 1          | 1           | 4 | HMR 60's (PA)               | 1          | 1           | 9 | Pat's Sports (FL)         |
| 1          | 1           | 5 | Michigan Express            |            |             |   |                           |

Seeding for Three Game Guarantee Bracket commencing Saturday morning - See Bracket for details

Format: Two (2) Game Round Robin to seed 60-Major Three Game Guarantee Bracket

Home Runs - Major Rule = 5 per team per game, Outs

Pitcher's Safety Rule -

Any batted ball striking the pitcher while in the pitcher's box (except his arms while in the process of making a reasonable defensive play on the ball) shall be a dead ball out

Time Limits - Round Robin = 60 + open inn. Bracket Games = 65 + open inn.

Championship Game(s) = 7 Innings, no time limit

Tie Breakers - Head to head (in full RR only), least runs allowed, run differential, coin toss

#### Men's 60+ Major Division - 9 Teams

Rev. 11/29/2009

Rev. 11/29/2009