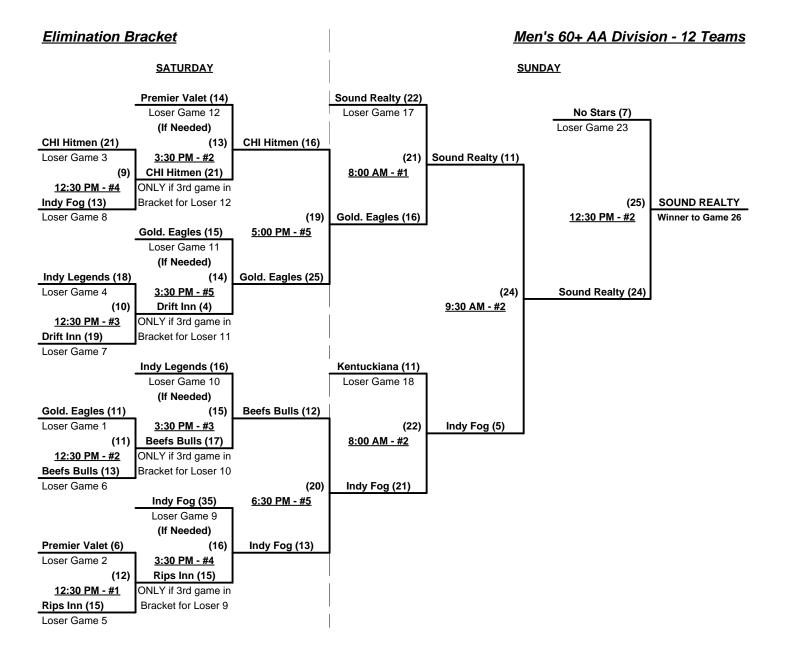

#### Men's 60+ AA Division - 12 Teams

|   | <u>Win</u> | <u>Loss</u> |   |                              | <u>Win</u> | <u>Loss</u> |    |                       |
|---|------------|-------------|---|------------------------------|------------|-------------|----|-----------------------|
|   | 1          | 1           | 1 | Beef's Bulls (FL)            | 0          | 2           | 7  | Kentuckiana 60's (IN) |
| _ | 1          | 1           | 2 | Chicago Hitmen 60's (IL)     | 1          | 1           | 8  | No Stars (FL)         |
| _ | 2          | 0           | 3 | Drift Inn • Bilda's Pub (WI) | 0          | 2           | 9  | Premier Valet (FL)    |
| _ | 0          | 2           | 4 | Golden Eagles Charlotte (FL) | 0          | 2           | 10 | Rips Country Inn (MD) |
| _ | 1          | 1           | 5 | Indiana Legends              | 2          | 0           | 11 | Sound Realty (FL)     |
| _ | 2          | 0           | 6 | Indy Fog (IN)                | 2          | 0           | 12 | Spring Ford (PA)      |

Seeding for Three Game Guarantee Bracket commencing Saturday morning - See Bracket for details

Format: Two (2) Game Round Robin to seed 60-AA Three Game Guarantee Bracket

Home Runs - AA Rule = 1 per team per game, Outs