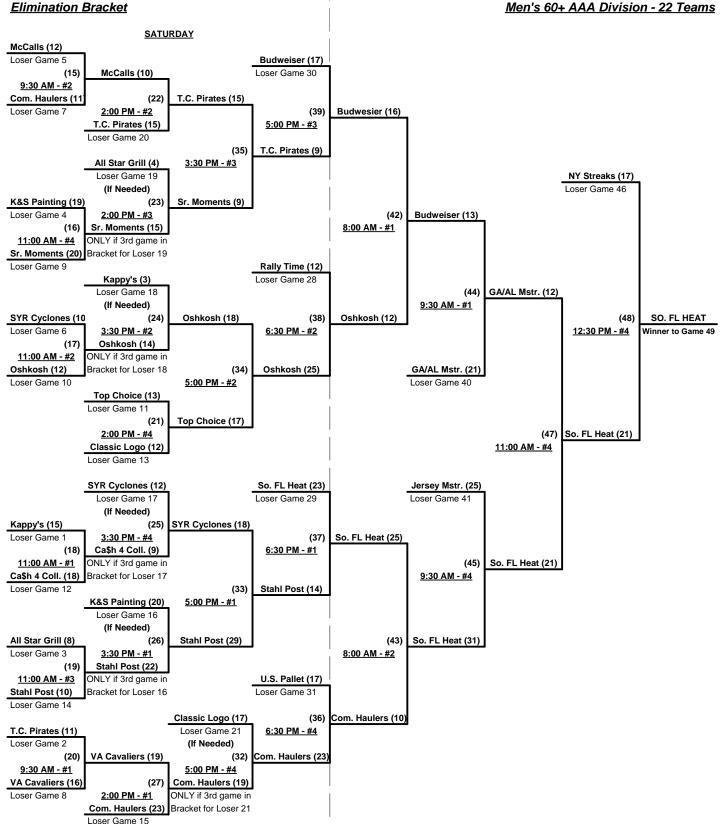

## Men's 60+ AAA Division - 22 Teams

|   | <u>Win</u> | Loss |    |                             | <u>Win</u> | <u>Loss</u> |    |                           |
|---|------------|------|----|-----------------------------|------------|-------------|----|---------------------------|
|   | 0          | 2    | 1  | All Star Grill (FL)         | 1          | 1           | 12 | Oshkosh Ambass. 60's (WI) |
|   | 2          | 0    | 2  | Budweiser (FL)              | 0          | 2           | 13 | Rally Time Sports (NY)    |
| _ | 1          | 1    | 3  | Ca\$h 4 College (NJ)        | 2          | 0           | 14 | Senior Moments (FL)       |
| _ | 2          | 0    | 4  | Classic Logos (FL)          | 2          | 0           | 15 | South Florida Heat        |
|   | 1          | 1    | 5  | Commodity Haulers Exp. (RI) | 2          | 0           | 16 | Stahl Post #30 (DE)       |
|   | 1          | 1    | 6  | Georgia/Alabama Masters     | 0          | 2           | 17 | Syracuse Cyclones (NY)    |
|   | 1          | 1    | 7  | Jersey Masters (NJ)         | 2          | 0           | 18 | Time Bandits (GA)         |
|   | 0          | 2    | 8  | K & S Painting • FHS (FL)   | 1          | 1           | 19 | Top Choice (FL)           |
|   | 1          | 1    | 9  | Kappy's Silver Foxes (FL)   | 0          | 2           | 20 | Treas. Coast Pirates (FL) |
|   | 0          | 2    | 10 | McCall's Outlaws (MD)       | 1          | 1           | 21 | U.S. Pallet 60 (IL)       |
| _ | 1          | 1    | 11 | New York Streaks            | 1          | 1           | 22 | Virginia Cavaliers        |
|   |            |      |    |                             |            |             |    |                           |

Seeding for Three Game Guarantee Bracket commencing FRIDAY evening - See Bracket for details

Rev. 11/29/2009

Format: Two (2) Game Round Robin to seed 60-AAA Three Game Guarantee Bracket

Home Runs - AAA Rule = 3 per team per game, Outs

Pitcher's Safety Rule -

Any batted ball striking the pitcher while in the pitcher's box (except his arms while in the process

of making a reasonable defensive play on the ball) shall be a dead ball out

Time Limits - Round Robin = 60 + open inn. Bracket Games = 65 + open inn.

Championship Game(s) = 7 Innings, no time limit

Tie Breakers - Head to head (in full RR only), least runs allowed, run differential, coin toss

#### Men's 60+ AAA Division - 22 Teams