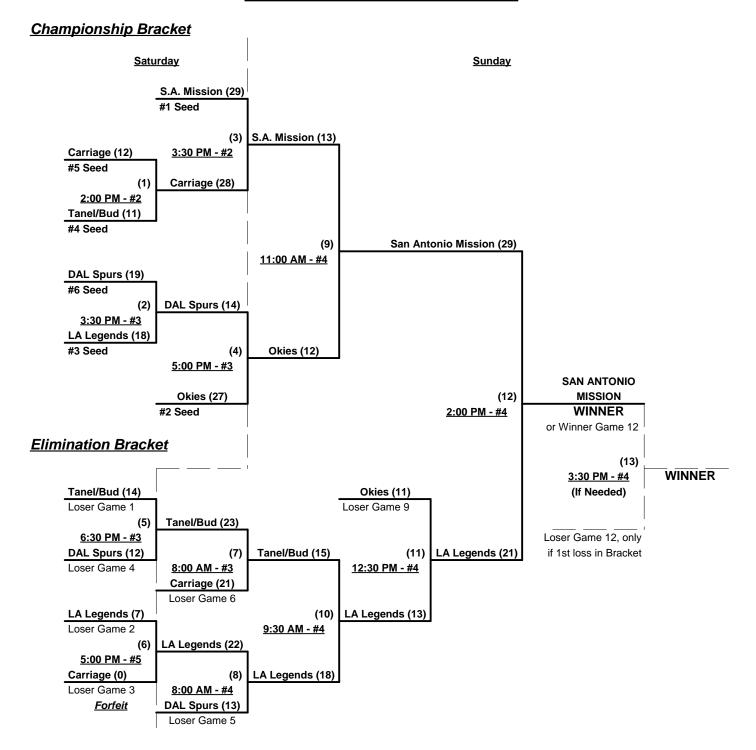

open inning)

#### Pitcher's Safety Rule -

Any batted ball striking the pitcher while in the pitcher's box (except the arms while in the process of making a reasonable defensive play on the ball) shall be a dead ball out

Time Limits - RR = 60 + open inn. • Bracket = 65 + open inn. • Championship game(s) = 7 innings full

Tie Breakers - Head to head (in full RR only), least runs allowed, run differential, coin toss

Schedule Subject to Change at Discretion of Tournament and Field Directors



# SSUSA's Texas State Championships 2009 Dallas, Texas June 13 - 14, 2009

Rev. 06/15/2009

#### Men's 60+ Major Division - 2 Teams

#### **Championship Bracket**





## SSUSA's Texas State Championships 2009 Dallas, Texas June 13 - 14, 2009

Rev. 06/15/2009

#### Men's 60+ AAA Division - 7 Teams





## SSUSA's Texas State Championships 2009 Dallas, Texas

June 13 - 14, 2009

Rev. 06/15/2009

#### Men's 60+ AA Division - 3 Teams

#### **Championship Bracket**