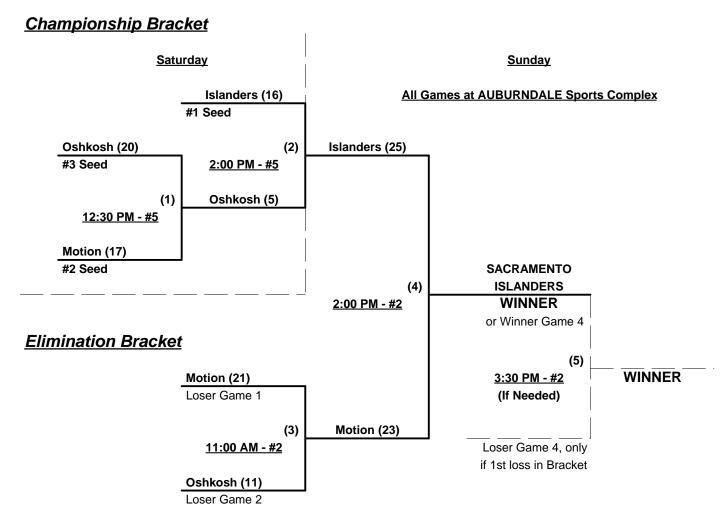

### **Championship Bracket**

Rev. 01/13/2009

### Men's 55+/50+ AA Division - 6 Teams

|   | <u>Win</u> | Loss |   | <u>50-AA</u>           | <u>Win</u> | <u>Loss</u> |   | <u>55-AA</u>              |
|---|------------|------|---|------------------------|------------|-------------|---|---------------------------|
|   | 3          | 0    | 1 | Chicago Prime (IL)     | 1          | 2           | 4 | New York Motion           |
| _ | 0          | 3    | 2 | L & J Wizards (TX)     | 1          | 2           | 5 | Oshkosh Ambassadors (WI   |
| • | 2          | 1    | 3 | Realty Executives (FL) | 2          | 1           | 6 | Sacramento Islanders (CA) |

## Friday - January 9, 2009 - Auburndale Sports Complex • Auburndale

| Time     | # | Runs | Team Name                 | Field | # | Runs | Team Name                 |
|----------|---|------|---------------------------|-------|---|------|---------------------------|
| 11:00 AM | 4 | 23   | New York Motion           | 1     | 5 | 15   | Oshkosh Ambassadors (WI)  |
| 11:00 AM | 2 | 5    | L & J Wizards (TX)        | 5     | 3 | 18   | Realty Executives (FL)    |
| 12:30 PM | 5 | 6    | Oshkosh Ambassadors (WI)  | 1     | 6 | 14   | Sacramento Islanders (CA) |
| 12:30 PM | 1 | 16   | Chicago Prime (IL)        | 5     | 2 | 10   | L & J Wizards (TX)        |
| 2:00 PM  | 6 | 19   | Sacramento Islanders (CA) | 1     | 4 | 17   | New York Motion           |
| 2:00 PM  | 3 | 14   | Realty Executives (FL)    | 5     | 1 | 18   | Chicago Prime (IL)        |

### Saturday - January 10, 2009 - Auburndale Sports Complex • Auburndale

| Time    | # | Runs | To           | eam Name         | Field | # | Runs | Te            | am Name          |
|---------|---|------|--------------|------------------|-------|---|------|---------------|------------------|
| 8:00 AM | 1 | 24   | § Chicago P  | rime (IL)        | 1     | 6 | 22   | Sacrament     | o Islanders (CA) |
| 8:00 AM | 3 | 25   | § Realty Exe | ecutives (FL)    | 4     | 4 | 20   | New York N    | Motion           |
| 8:00 AM | 5 | 18   | Oshkosh /    | Ambassadors (WI) | 5     | 2 | 16   | § L & J Wizar | ds (TX)          |

§ Teams #1-3 GIVE 5-Run OR 11-Defensive Player equalizer in Saturday Games vs. Teams #4-6

### Seeding for Double Elimination Brackets commencing SATURDAY afternoon - See Brackets for details

Format: Three (3) game Round Robin to seed Double Elimination Championship Brackets

Seeding based on results of Friday games only - Crossover games excluded