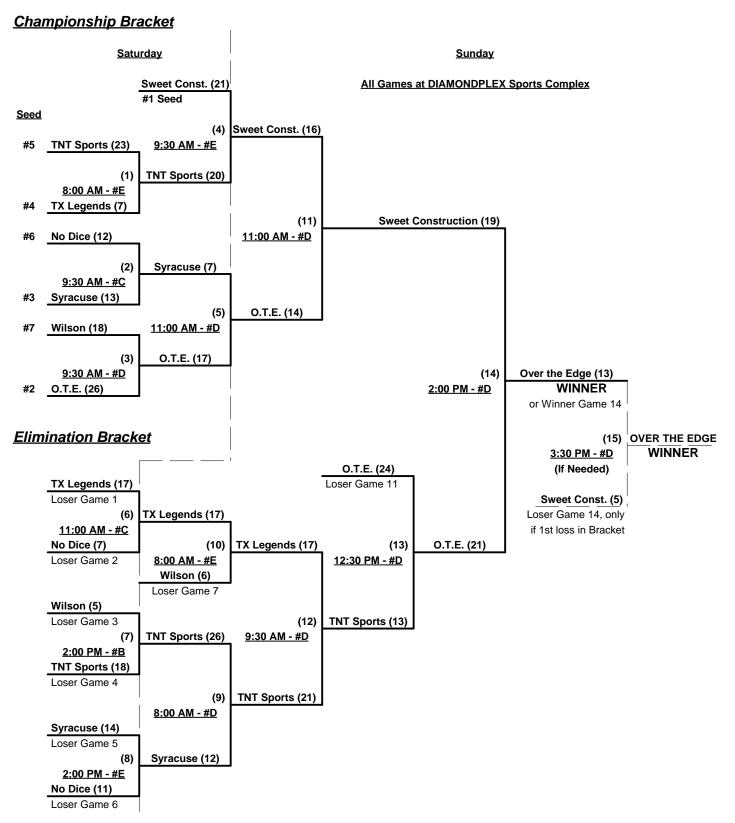

### **Championship Bracket**

Rev. 01/13/2009

### Men's 55+ AAA Division - 7 Teams

|   | <u>Win</u> | Loss |   |                              | <u>Win</u> | <u>Loss</u> |   |                         |
|---|------------|------|---|------------------------------|------------|-------------|---|-------------------------|
|   | 1          | 1    | 1 | No Dice (CA)                 | 1          | 1           | 5 | Texas Legends           |
| - | 1          | 1    | 2 | Over The Edge (CA)           | 1          | 1           | 6 | TNT Sports Club (PA)    |
| _ | 2          | 0    | 3 | Sweet Construction 55's (NJ) | 0          | 2           | 7 | Wilson Trophy 55's (CA) |
| _ | 1          | 1    | 4 | Syracuse Merchants (NY)      |            |             |   |                         |

Seeding for Three-Game-Guarantee Bracket commencing Saturday morning - See Bracket for details

Format: Two (2) Game Round Robin to seed 55-AAA Three Game Guarantee Bracket

Home Runs - AAA Division Rule = 3 per team per game, Outs