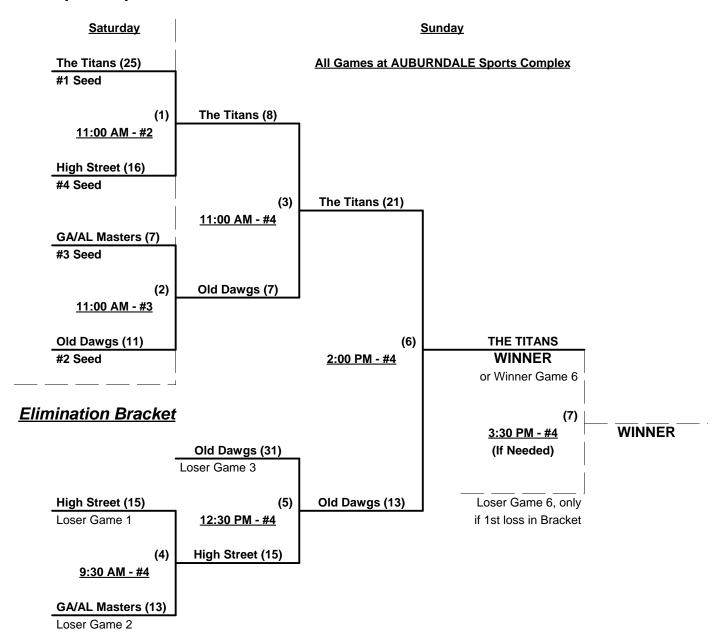

## Men's 55+ Major Division - 4 Teams

| <u>Win</u> | Loss |   |                         |   | Loss |   |                 |
|------------|------|---|-------------------------|---|------|---|-----------------|
| 1          | 2    | 1 | Georgia/Alabama Masters | 2 | 1    | 3 | Old Dawgs (CA)  |
| 1          | 2    | 2 | High Street Bucs (MD)   | 2 | 1    | 4 | The Titans (FL) |

## Men's 55+ Major Division - 4 Teams

### **Championship Bracket**

Rev. 01/13/2009