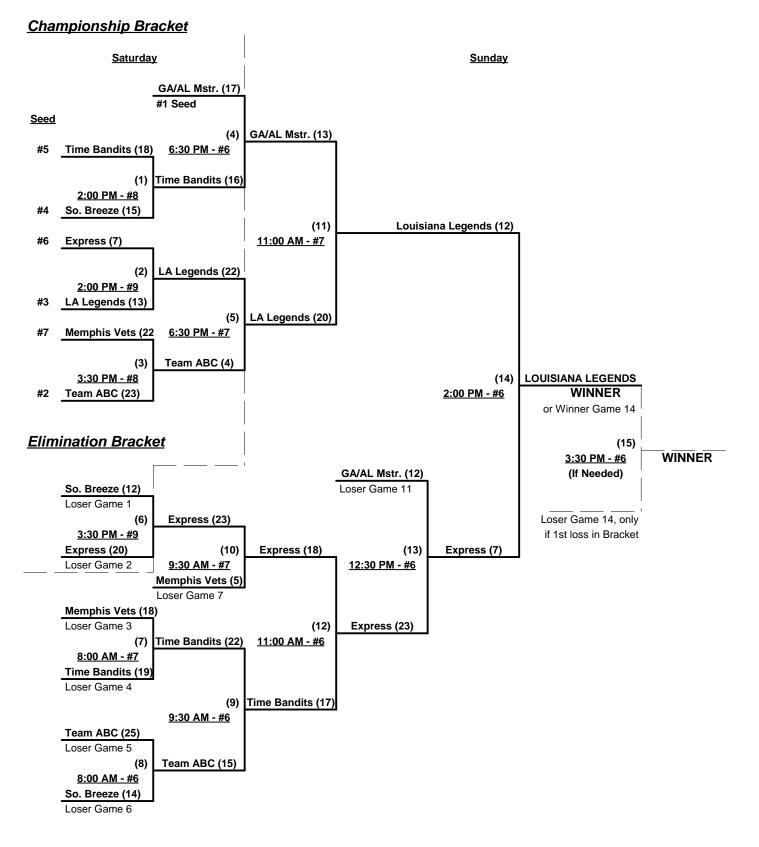

## Men's 60+ AAA Division - 7 Teams

| <u>Win</u> | <u>Loss</u> |   |                         |
|------------|-------------|---|-------------------------|
| 1          | 1           | 1 | Express Softball (GA)   |
| 2          | 0           | 2 | Georgia/Alabama Masters |
| 1          | 1           | 3 | Louisiana Legends       |
| 0          | 2           | 4 | Memphis Veterans (TN)   |

| <u>Win</u> | <u>Loss</u> |
|------------|-------------|
| 1          | 1           |

1

1

1

1

5 Southern Breeze (GA)

6 Team ABC (TN)

7 Time Bandits (GA)

Seeding for 60-AAA Three-Game-Guarantee Bracket commencing Saturday afternoon - See Bracket for details

**Format:** Two (2) game Round Robin to seed Men's 60-AAA three game guarantee bracket Home Runs - AAA = 3 per team per game, outs