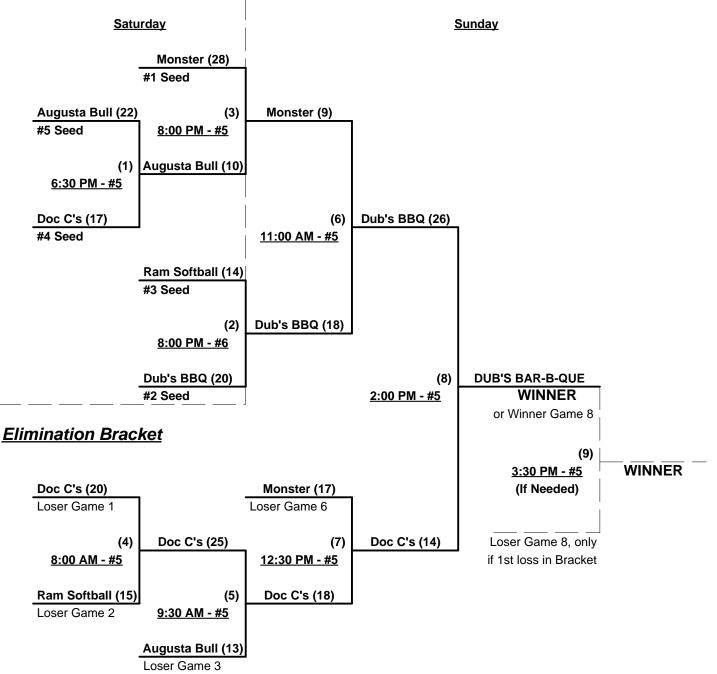

## Men's 50/55+ AAA Division - 8 Teams

**50-AAA** Win Loss Augusta Bulls (GA) 0 3 1 2 Doc C's (FL) 1 2 2 3 Dub's Bar-B-Que (GA) 1 Monster Softball (TN) 3 0 4 2 Ram Softball (TN) 1 5

| <u>Win</u> | <u>Loss</u> |
|------------|-------------|
| 2          | 1           |
| 1          | 2           |

1

2

<u>55-AAA</u>

6 Birmingham 55's (AL)

7 Garrett Concrete (TN)

8 Georgia/Alabama Masters

§ Teams #6-8 RECEIVE 5-Run OR 11-Defensive-Player Equalizer in games vs. Teams #1-5

#### Seeding for 50 & 55-AAA Double Elimination Brackets - See Bracket for details

**Format:** Three (3) Game Mixed Round Robin to seed Men's 50 and 55-AAA Championship Brackets Teams #1-5 play Double Eliminaton Bracket for 50-AAA Championship beginning SATURDAY Teams #6-8 play Double Eliminaton Bracket for 55-AAA Championship on SUNDAY