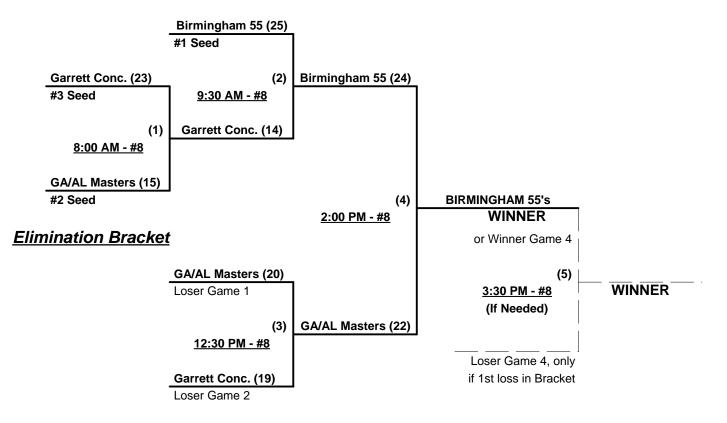

inaton Bracket for 55-AAA Championship on SUNDAY

Home Runs - AAA = 3 per team per game, outs

Run Rules - 5 runs per 1/2 inning at bat (except open inning)

Pitcher's Safety Rule -

Any batted ball striking the pitcher while in the pitcher's box (except the arms while in the process of making a reasonable defensive play on the ball) shall be a dead ball out

Time Limits -  $RR = 60 + open inn. \bullet Bracket = 65 + open inn. \bullet Championship game(s) = 7 innings full Tie Breakers - Head to head (in full RR only), least runs allowed, run differential, coin toss$ 



# **SSUSA's Southern Championships 2009**

Birmingham, Alabama August 22 - 23, 2009

Rev. 08/23/2009

## Men's 50+ AAA Division - 5 Teams







Rev. 08/23/2009

# Men's 55+ AAA Division - 3 Teams

## Championship Bracket





Rev. 08/22/2009

## Men's 60+ AAA Division - 7 Teams

| <u>Win</u> | <u>Loss</u> |   |                         |
|------------|-------------|---|-------------------------|
| 1          | 1           | 1 | Express Softball (GA)   |
| 2          | 0           | 2 | Georgia/Alabama Masters |
| 1          | 1           | 3 | Louisiana Legends       |
| 0          | 2           | 4 | Memphis Veterans (TN)   |

| <u>Win</u> | <u>Loss</u> |
|------------|-------------|
| 1          | 1           |

1

1

1

1

5 Southern Breeze (GA)

6 Team ABC (TN)

7 Time Bandits (GA)

## Saturday - August 22, 2009 - Liberty Park Softball Complex • Birmingham

| Time     | # | Runs | Team Name               | Field | # | Runs | Team Name               |
|----------|---|------|-------------------------|-----