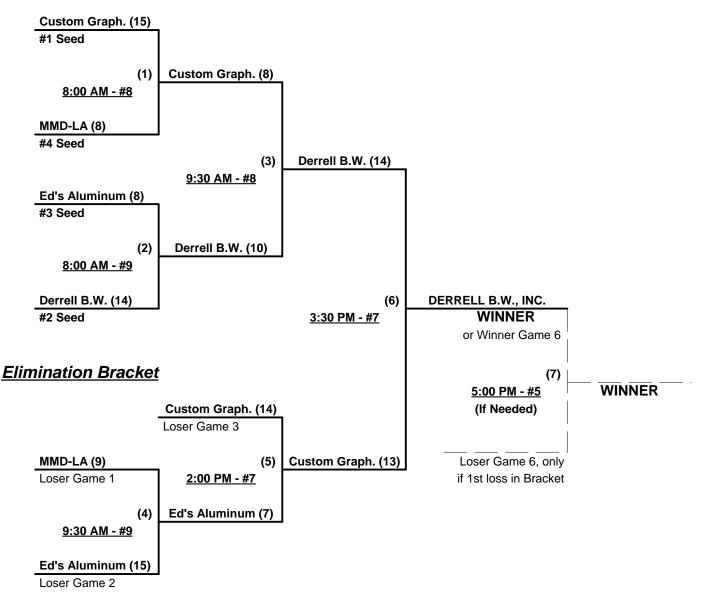

# Men's 65/70+ Gold Division - 4 Teams

### Championship Bracket

<sup>§</sup> MMD Louisiana RECEIVES 5-Run Equalizer in ALL bracket games