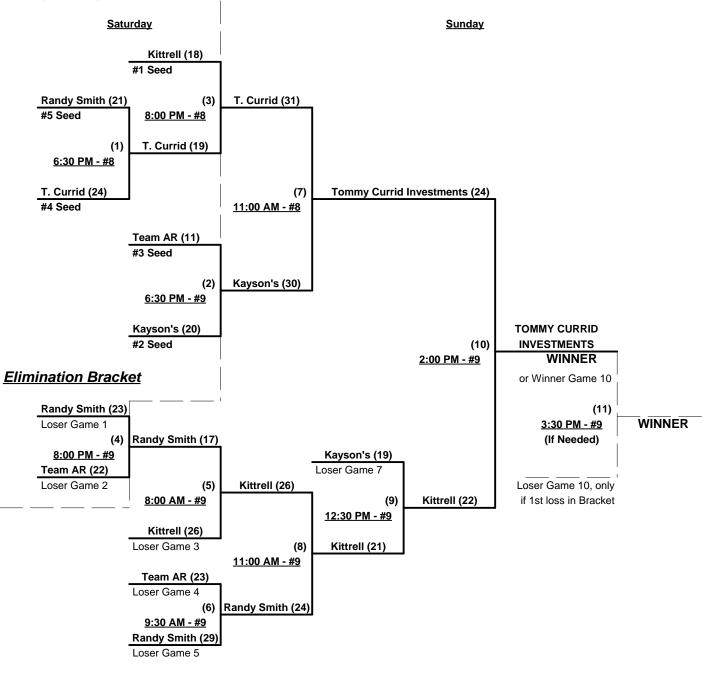

### Men's 50/55+ Platinum Division - 5 Teams

| V | <u>Vin</u> | <u>Loss</u> |   |                           | <u>Win</u> | <u>Loss</u> |   |                              |
|---|------------|-------------|---|---------------------------|------------|-------------|---|------------------------------|
|   | 1          | 1           | 1 | Kayson's Grille (GA)      | 1          | 1           | 4 | Tommy Currid Invest. (FL)    |
| _ | 0          | 2           | 2 | Randy Smith Softball (LA) | 2          | 0           | 5 | Kittrell Acoustics 55's (AL) |
| _ | 1          | 1           | 3 | Team Arkansas             |            |             | • |                              |

Seeding for 50/55-Platinum Three-Game-Guarantee Bracket commencing Saturday evening - See Bracket for details

NOTE: Teams must WIN any combined Division to be eligible for Awards and 2010 Tournament of Champions bid.

### Men's 50/55+ Platinum Division - 5 Teams