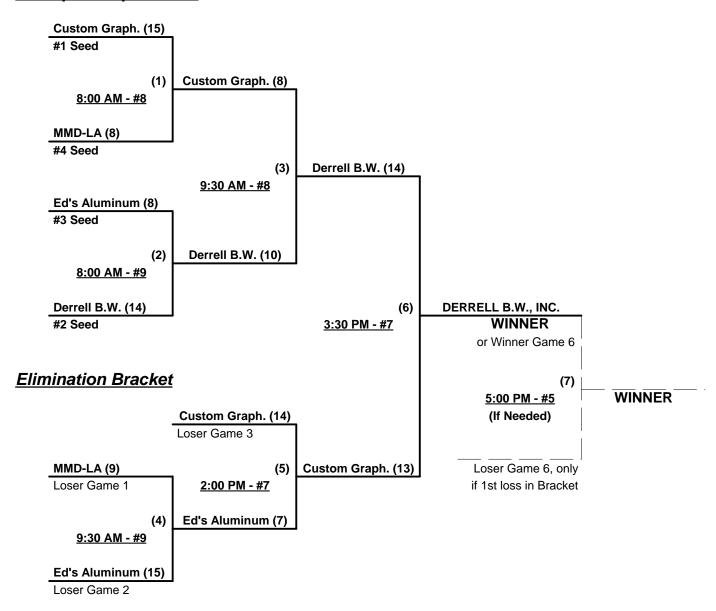

§ Team #4 RECEIVES 5-Run Equalizer in ALL games (including bracket)

Seeding for 65/70-Gold Double Elimination Bracket commencing Saturday morning - See Bracket for details

#### **Championship Bracket**

§ MMD Louisiana RECEIVES 5-Run Equalizer in ALL bracket games