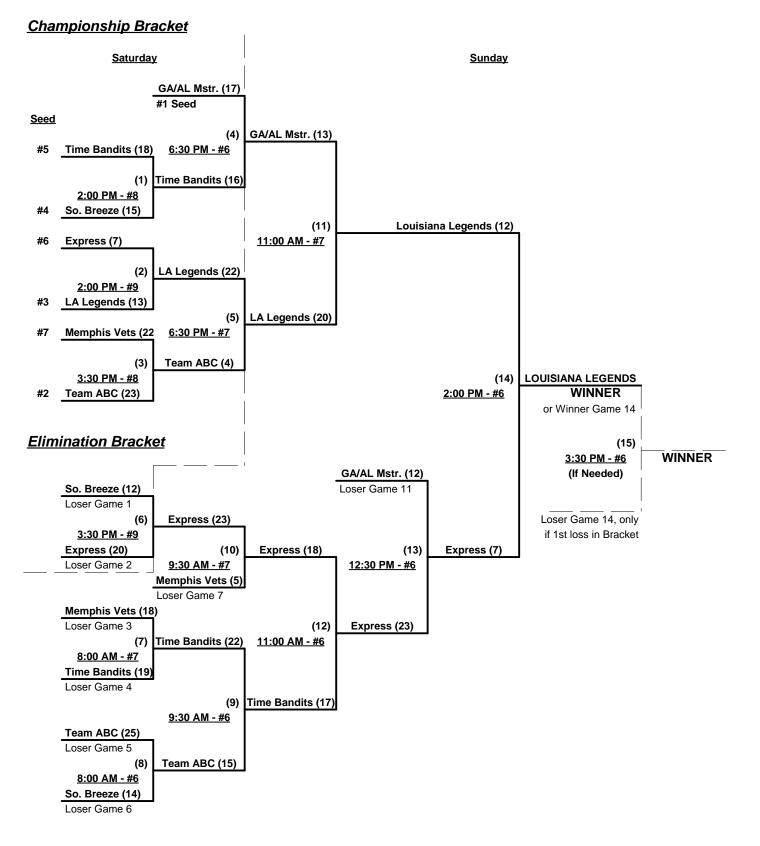

#### Seeding for 60-AAA Three-Game-Guarantee Bracket commencing Saturday afternoon - See Bracket for details

**Format:** Two (2) game Round Robin to seed Men's 60-AAA three game guarantee bracket Home Runs - AAA = 3 per team per game, outs