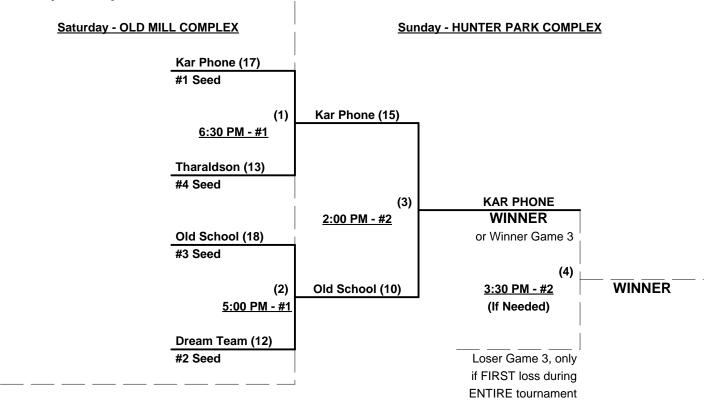

### Women's 40+ Masters Division - 4 Teams

|   | <u>Win</u> | <u>/in</u> Loss |   |                      | <u>Win</u> | Loss |   |                          |
|---|------------|-----------------|---|----------------------|------------|------|---|--------------------------|
| _ | 2          | 1               | 1 | Arizona Dream Team   | 1_         | 2    | 3 | Old School 40's (CA)     |
| _ | 3          | 0               | 2 | Kar Phone • TKP (CA) | 0          | 3    | 4 | Tharaldson Softball (NV) |

Seeding for Modified Single Elimination Bracket commencing SATURDAY evening - See Bracket for details

Format: Full (3-Game) Round Robin to seed Modified Single Elimination Bracket

"If Needed" game played ONLY if Loser Bracket Game #3 is first loss of ENTIRE tournament

#### Championship Bracket