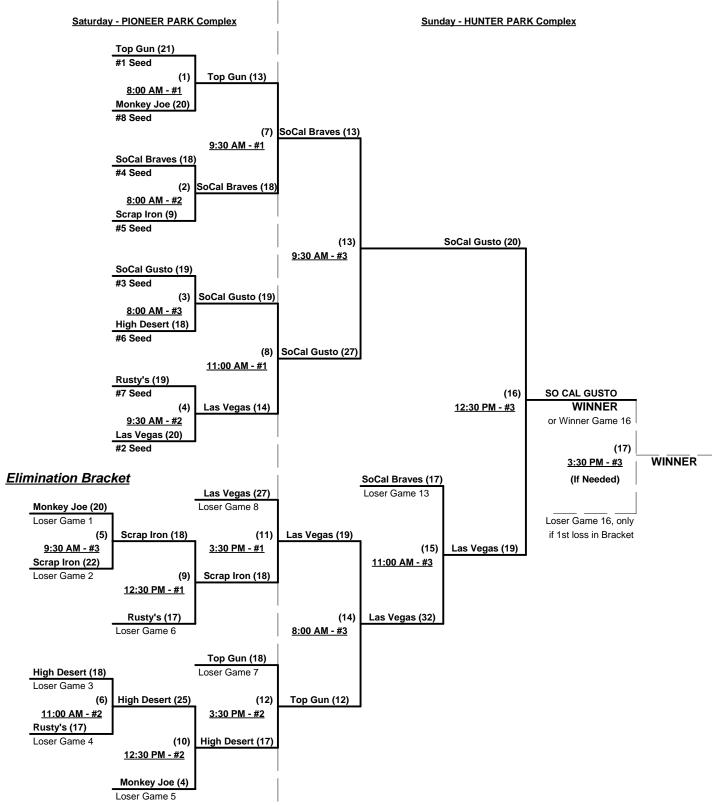

#### Men's 60+ Major Division - 8 Teams

## Championship Bracket

Rev. 04/01/2009