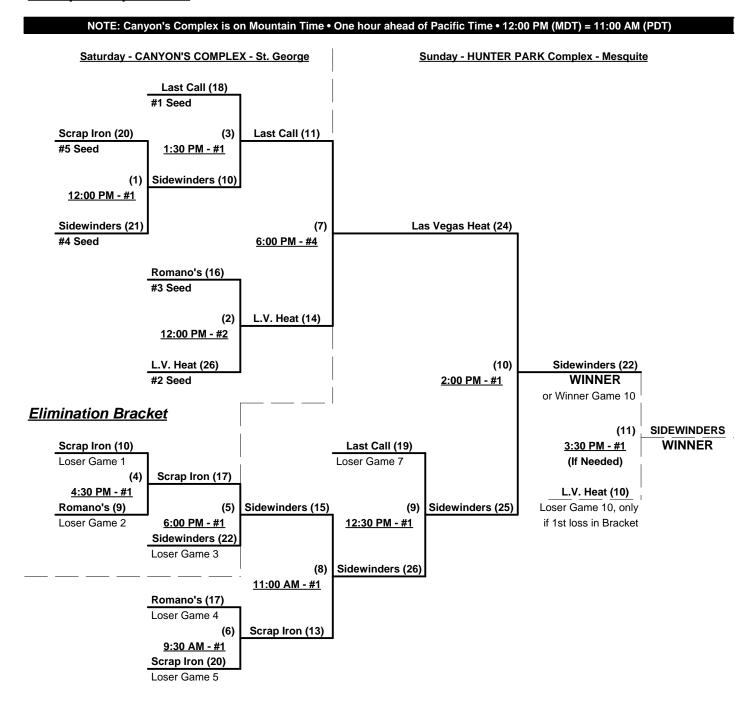

### Men's 60+ AAA Division - 4 Teams

NOTE: Canyon's Complex is on Mountain Time • One hour ahead of Pacific Time • 12:00 PM (MDT) = 11:00 AM (PDT)

Rev. 04/01/2009

#### Men's 60+ AA Division - 5 Teams

|   | <u>Win</u> | <u>Loss</u> |   |                       | <u>Win</u> | <u>Loss</u> |   |                           |
|---|------------|-------------|---|-----------------------|------------|-------------|---|---------------------------|
|   | 1          | 1           | 1 | Las Vegas Heat (NV)   | 0          | 2           | 4 | Scrap Iron Diamonds (CO)  |
|   | 2          | 0           | 2 | Last Call (NV)        | 1          | 1           | 5 | Sun City Sidewinders (AZ) |
| - | 1          | 1           | 3 | Romano's Raiders (NV) |            |             | • |                           |

### Friday - March 27, 2009 - Pioneer Park Complex • Mesquite

| Time     | # | Runs          | Team Name                 | Field | # | Runs | Team Name                 |
|----------|---|---------------|---------------------------|-------|---|------|---------------------------|
| 9:00 AM  | 3 | 23            | Romano's Raiders (NV)     | 1     | 5 | 24   | Sun City Sidewinders (AZ) |
| 10:30 AM | 4 | 14            | Scrap Iron Diamonds (CO)  | 1     | 3 | 15   | Romano's Raiders (NV)     |
| 10:30 AM | 5 | 13            | Sun City Sidewinders (AZ) | 2     | 2 | 16   | Last Call (NV)            |
| 12:00 PM | 1 | <del>26</del> | Las Vegas Heat (NV)       | 1     | 4 | 12   | Scrap Iron Diamonds (CO)  |
| 1:30 PM  | 2 | 22            | Last Call (NV)            | 1     | 1 | 8    | Las Vegas Heat (NV)       |

Seeding for 60-AA Three-Game-Guarantee Bracket commencing Saturday morning at CANYON'S COMPLEX

#### NOTE: Canyon's Complex is on Mountain Time • One hour ahead of Pacific Time • 12:00 PM (MDT) = 11:00 AM (PDT)

Format: Two (2) Game Round Robin to seed 60-AA Division Three Game Guarantee Bracket

Home Runs - AA Rule = 1 per team per game, Outs