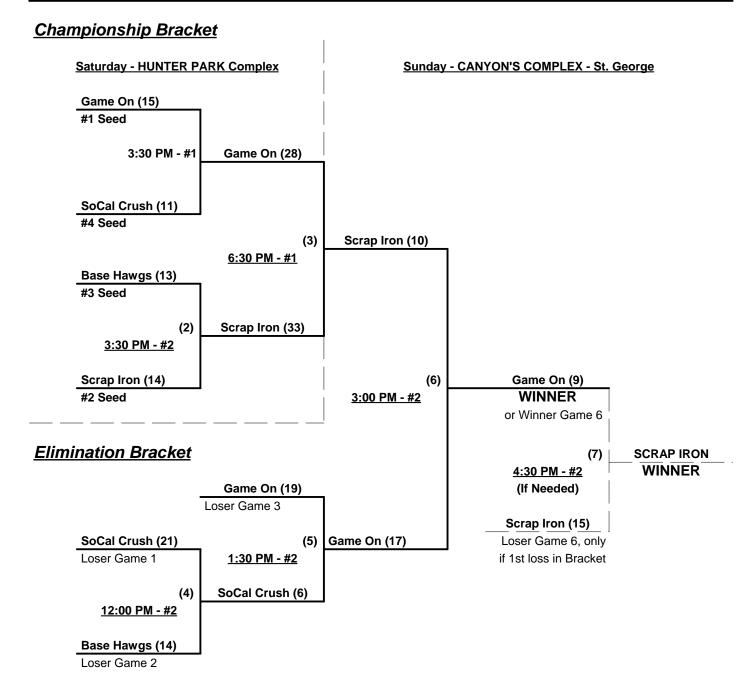

### Men's 60+ AAA Division - 4 Teams

| <u>Win</u> | <u>Loss</u> |   |                 | <u>Win</u> | <u>Loss</u> |   |                          |
|------------|-------------|---|-----------------|------------|-------------|---|--------------------------|
| <br>1      | 2           | 1 | Base Hawgs (CA) | 2          | 1           | 3 | Scrap Iron • Phiten (CO) |
| 3          | 0           | 2 | Game On (CA)    | 0          | 3           | 4 | SoCal Crush (CA)         |

### Friday - March 27, 2009 - Hunter Park Complex • Mesquite

| Time     | # | Runs | Team Name                | Field | # | Runs | Team Name                |
|----------|---|------|--------------------------|-------|---|------|--------------------------|
| 12:00 PM | 1 | 11   | Base Hawgs (CA)          | 1     | 2 | 16   | Game On (CA)             |
| 1:30 PM  | 4 | 10   | SoCal Crush (CA)         | 1     | 3 | 15   | Scrap Iron • Phiten (CO) |
| 3:00 PM  | 2 | 10   | Game On (CA)             | 1     | 4 | 0    | SoCal Crush (CA)         |
| 3:00 PM  | 3 | 18   | Scrap Iron • Phiten (CO) | 2     | 1 | 12   | Base Hawgs (CA)          |

### Saturday - March 28, 2009 - Hunter Park Complex • Mesquite

|    | Гіте  | # | Runs | Team Name       | Field | # | Runs | Team Name                |
|----|-------|---|------|-----------------|-------|---|------|--------------------------|
| 9: | 30 AM | 2 | 18   | Game On (CA)    | 1     | 3 | 11   | Scrap Iron • Phiten (CO) |
| 9: | 30 AM | 1 | 17   | Base Hawgs (CA) | 2     | 4 | 16   | SoCal Crush (CA)         |

Seeding for 60-AAA Three-Game-Guarantee Bracket commencing SATURDAY Afternoon - See Bracket for details

Format: Full (3-Game) Round Robin to seed 60-AAA Double Elimination Bracket

Home Runs - AAA Rule = 3 per team per game, Outs