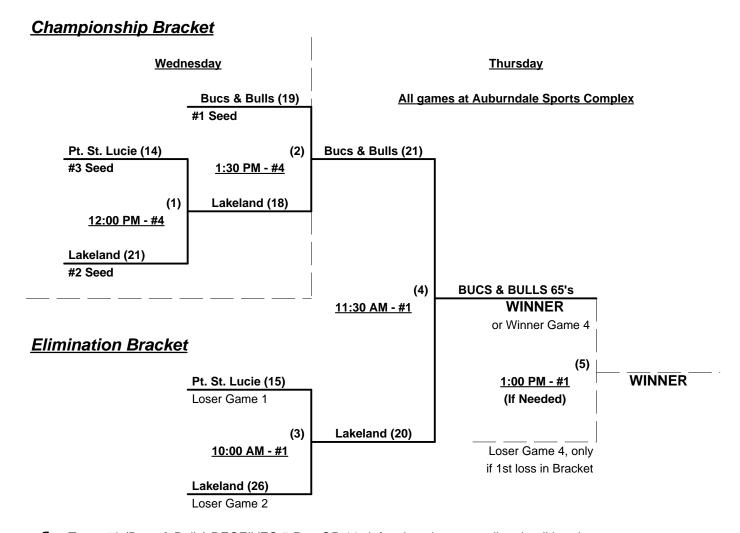

### Men's 65+ Silver Division - 3 Teams

¶ Team #3 (Bucs & Bulls) RECEIVES 5-Run OR 11-defensive player equalizer in all bracket games

Rev. 04/23/2009