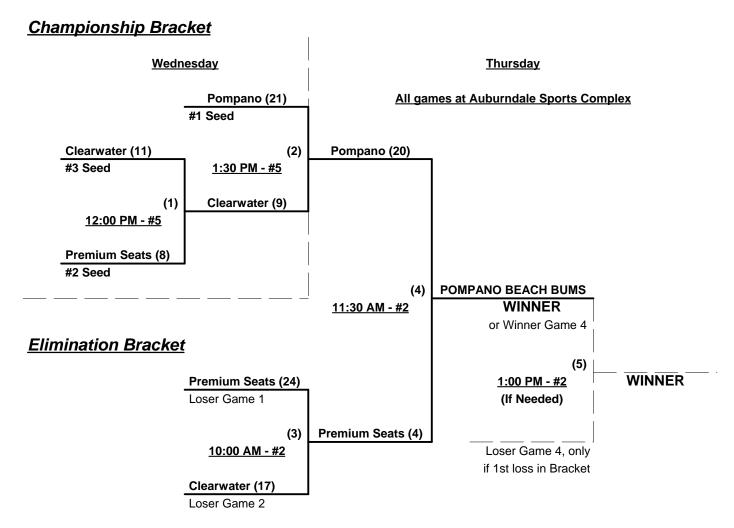

## Men's 70+ Platinum Division - 3 Teams

§ Team #5 (Clearwater 70's) RECEIVES 5-Run equalizer in all bracket games

Rev. 04/23/2009