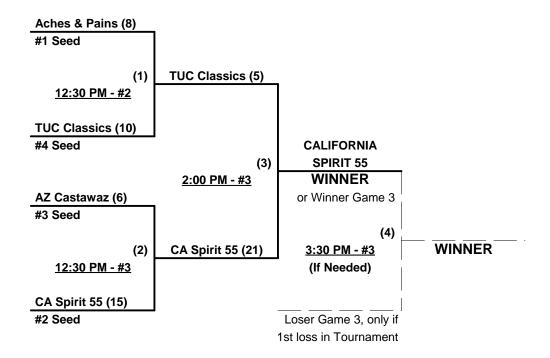

Seeding for Women's 55+ Division Championship Series Sunday afternoon - See bracket for details

Format:

Five (5) game Round Robin to seed Women's 55+ Division Championship Series Playoff Bracket

Top FOUR (4) Seeds play Modified Single Elimination Bracket Sunday afternoon

"IF" game only if loser of Championship suffers 1st loss of ENTIRE tournament

### Women's 55+ Division - 4 Team Playoff Bracket

### Championship Bracket