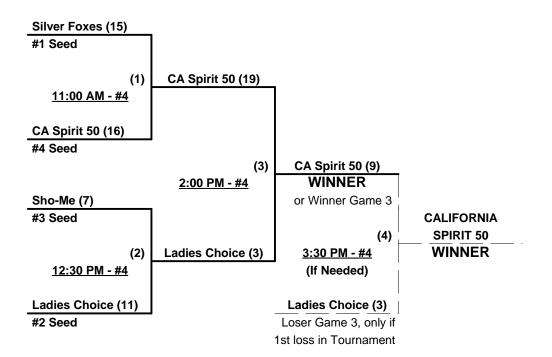

Seeding for Women's 50+ Division Championship Series Sunday afternoon - See bracket for details

Format: Five (5) game Round Robin to seed Women's 50+ Division Championship Series Playoff Bracket Top FOUR (4) Seeds play Modified Single Elimination Bracket Sunday afternoon

"IF" game only if loser of Championship suffers 1st loss of ENTIRE tournament

# Women's 50+ Division - 4 Team Playoff Bracket

## Championship Bracket