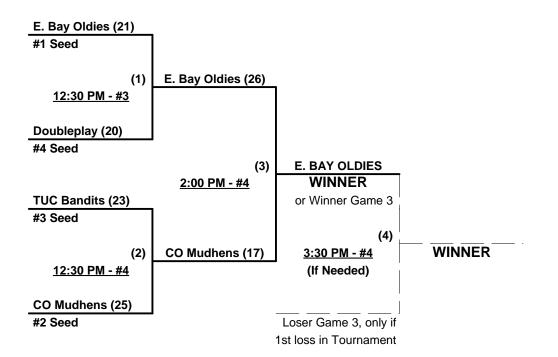

# Men's 50+ Major Division - 4 Team Playoff Bracket

### Championship Bracket

#### Men's 50+ Major Division - 10 Teams

| <u>Win</u> | <u>Loss</u> |   |                           | <u>Win</u> | <u>Loss</u> |    |                       |
|------------|-------------|---|---------------------------|------------|-------------|----|-----------------------|
| 1          | 4           | 1 | Advance Construction (CA) | 2          | 3           | 6  | McU Sports (ID)       |
| 2          | 3           | 2 | Barcelona Bandits (CA)    | 4          | 1           | 7  | Scrap Iron CO Mudhens |
| 3          | 2           | 3 | Doubleplay (CA)           | 3          | 2           | 8  | Tucson Bandits (AZ)   |
| 5          | 0           | 4 | East Bay Oldies (CA)      | 3          | 2           | 9  | Wilson Trophy (CA)    |
| 2          | 3           | 5 | End Zone (CA)             | 0          | 5           | 10 | Wong's (CA)           |