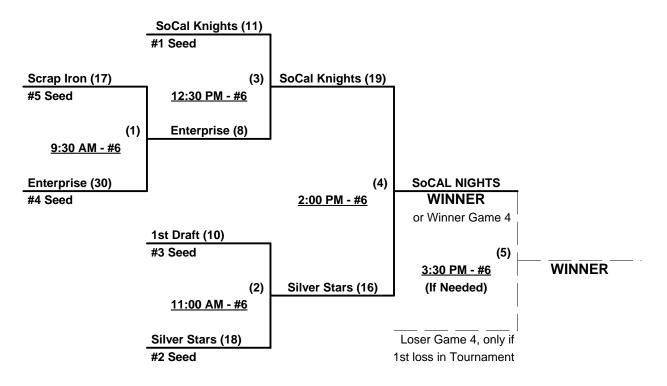

# Men's 50+ AA Division - Championship Playoff Bracket

#### Championship Bracket

### Men's 50+ AA Division - 5 Teams

| <u>Win</u> | Loss |   |                          |
|------------|------|---|--------------------------|
| 2          | 2    | 1 | 1st Draft (CA)           |
| 1          | 2    | 2 | Enterprise Electric (ID) |
| 2          | 1    | 3 | Nevada Silver Stars      |

| <u>Win</u> | <u>Loss</u> |
|------------|-------------|
| Δ          | 1 2         |

3

5 0

Scrap Iron Northern (CO) 4

SoCal Knights (CA)