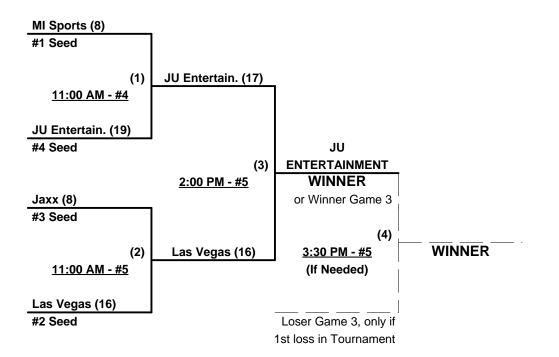

# Men's 50+ AAA Division - 4 Team Playoff Bracket

### Championship Bracket

#### Men's 50+ AAA Division - 11 Teams

| <u>Win</u> | Loss  |   |                             |
|------------|-------|---|-----------------------------|
| 1          | 4     | 1 | .50 Caliber (CA)            |
| 0          | 5     | 2 | Cascade Thunder (OR)        |
| 2          | 3     | 3 | Doerflinger • 2nd Wind (WA) |
| 4          | 1 (1) | 4 | MI Sports (CO)              |
| 3          | 2     | 5 | JU Entertainment (CA)       |
| 4          | 1     | 6 | Las Vegas 50's (NV)         |