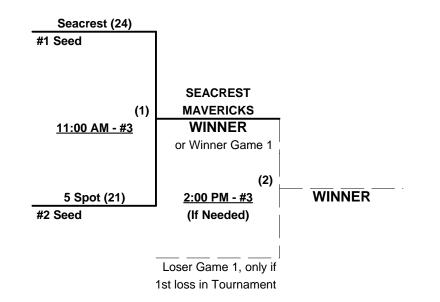

# Men's 50+ Major Plus Division - Championship Game(s)

#### Men's 50+ Major Plus Division - 6 Teams

| <u>Win</u> | Loss |   |                                | <u>Win</u> | Loss |   |                         |
|------------|------|---|--------------------------------|------------|------|---|-------------------------|
| 4          | 1    | 1 | 5 Spot (CA)                    | 2          | 3    | 4 | MTC Softball Club (CA)  |
| 1          | 3    | 2 | Four Seasons (OR)              | 2          | 2    | 5 | Northwest Legends (WA)  |
| 1          | 4    | 3 | L.A.F. • Life After Fifty (CA) | 5          | 0    | 6 | Seacrest Mavericks (CA) |