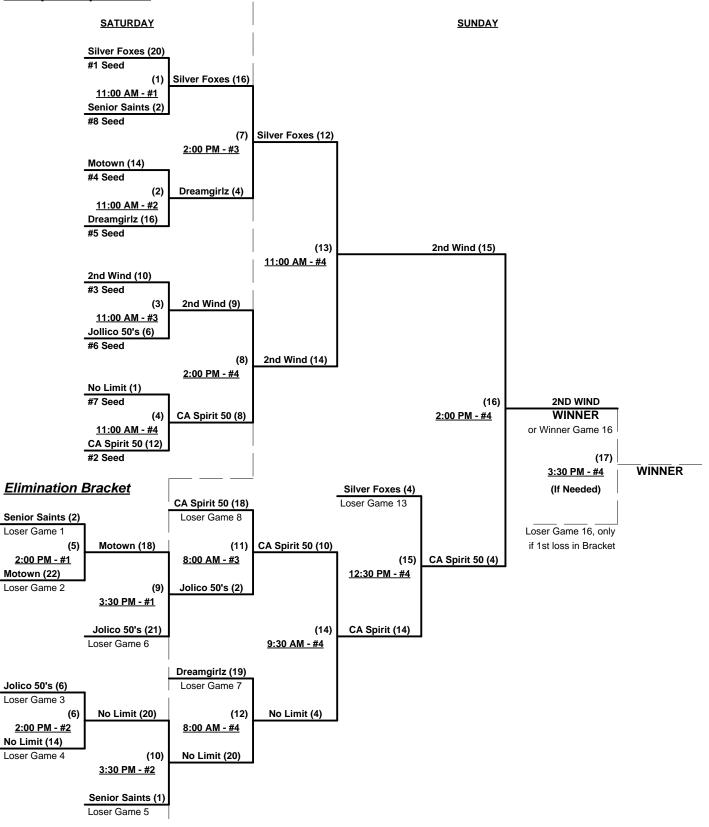

## Women's 50+ Division - 8 Teams

| <u>Win</u> | <u>Loss</u> |   |                          |
|------------|-------------|---|--------------------------|
| 2          | 0           | 1 | 2nd Wind (CA)            |
| 2          | 0           | 2 | California Spirit 50     |
| 1          | 1           | 3 | Dreamgirlz (VA)          |
| 0          | 2           | 4 | Jolico Seniors 50's (MI) |
|            |             |   |                          |

| <u>Win</u> | <u>Loss</u> |    |           |
|------------|-------------|----|-----------|
| 1          | 1           | 5  | Motown    |
| 0          | 2           | 6  | No Limit  |
| 0          | 2           | 7  | Senior S  |
| 2          |             | ່ວ | Silver Ec |

Lady Stars (MI)

(NV)

Saints (AZ)

### Silver Foxes (CA)

#### Seeding for Three Game Guarantee Bracket commencing Saturday morning - See Bracket for details

Format: Two (2) Game Round Robin to seed 50-Women Three Game Guarantee Bracket Home Runs - Open

#### Championship Bracket

Rev. 10/27/2009