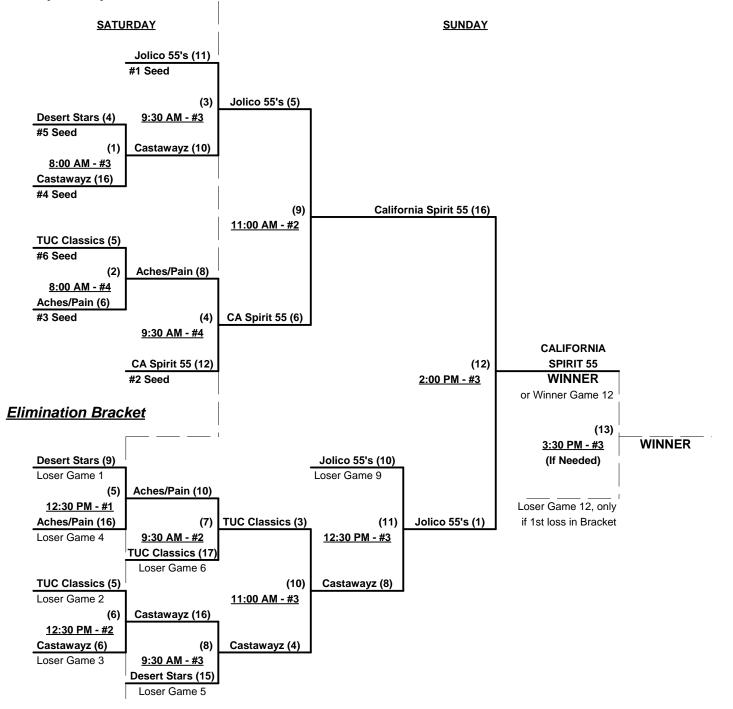

## Women's 55+ Division - 6 Teams

| <u>Win</u> | Loss |   |                      | <u>Win</u> | Loss |   |                          |
|------------|------|---|----------------------|------------|------|---|--------------------------|
| 2          | 0    | 1 | Aches and Pain (CA)  | 0          | 2    | 4 | Desert Stars (AZ)        |
| 0          | 2    | 2 | Arizona Castawaz     | 2          | 0    | 5 | Jolico Seniors 55's (MI) |
| 2          | 0    | 3 | California Spirit 55 | 0          | 2    | 6 | Tucson Classics (AZ)     |

Seeding for Three Game Guarantee Bracket commencing Saturday morning - See Bracket for details

Format: Two (2) Game Round Robin to seed 55-Women Three Game Guarantee Bracket Home Runs - Open

### Women's 55+ Division - 6 Teams

#### Championship Bracket

Rev. 10/27/2009