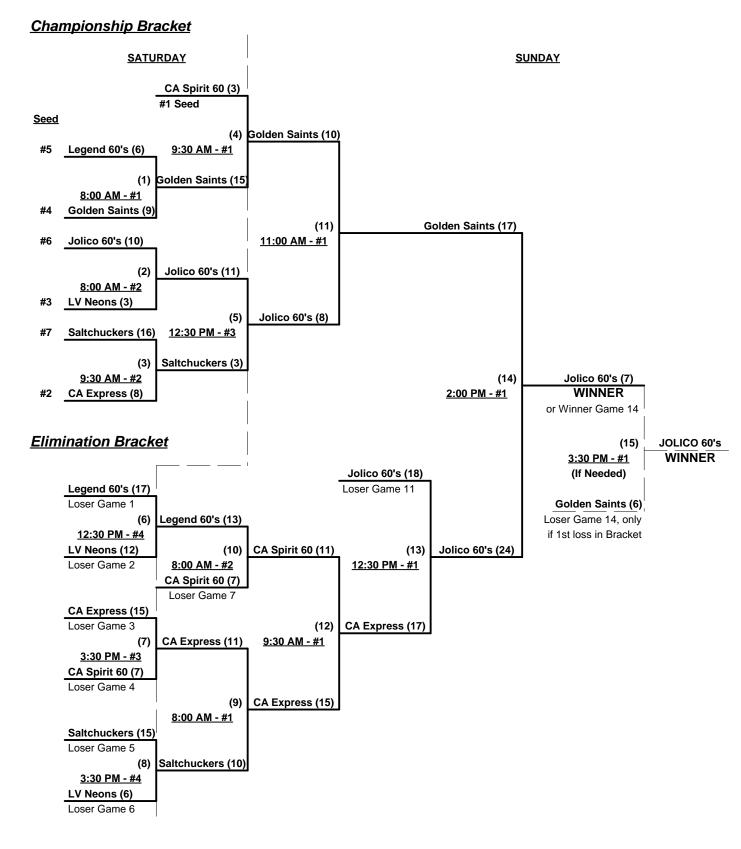

## Women's 60+ Division - 7 Teams

| <u>Win</u> | <u>Loss</u> |   |                          |
|------------|-------------|---|--------------------------|
| 1          | 1           | 1 | California Express       |
| 2          | 0           | 2 | California Spirit Sixty  |
| 1          | 1           | 3 | Golden Saints (AZ)       |
| 1          | 1           | 4 | Jolico Seniors 60's (MI) |
|            |             |   |                          |

| <u>Win</u> | Loss |
|------------|------|
| 1          | l 1  |

1 2

1

0

5 Las Vegas Neons (NV)

6 Legends 60's (MI)

7 Saltchuckers (BC)

Seeding for Three Game Guarantee Bracket commencing Saturday morning - See Bracket for details

Format: Two (2) Game Round Robin to seed 60-Women Three Game Guarantee Bracket

Home Runs - Open

Pitcher's Protection Rule -

### Women's 60+ Division - 7 Teams