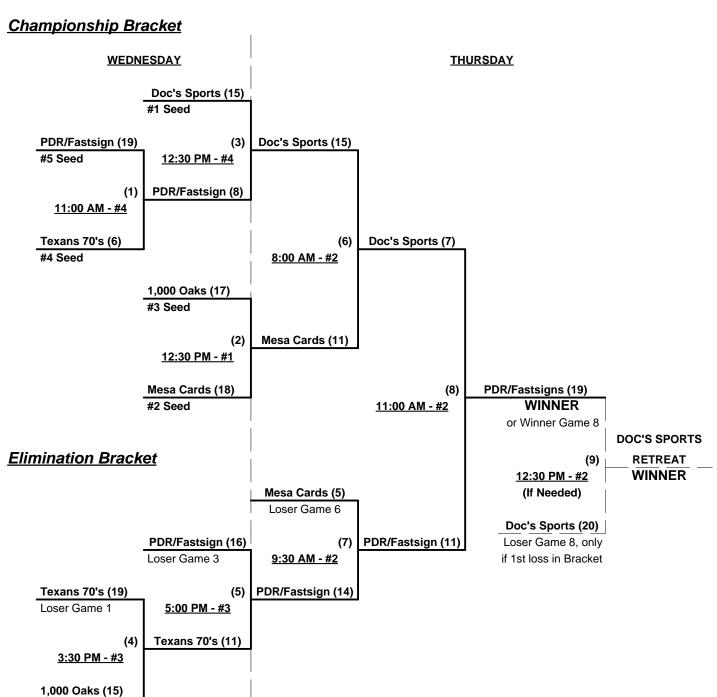

#### **Men's 70+ Major Division - 5 Teams**

| <u>Win</u> | <u>Loss</u> |   |                           | <u>Win</u> | <u>Loss</u> |   |                    |
|------------|-------------|---|---------------------------|------------|-------------|---|--------------------|
| 2          | 2           | 1 | Doc's Sports Retreat (MI) | 2          | 2           | 4 | Texans 70's (TX)   |
| 2          | 2           | 2 | Mesa Cardinals 70's (AZ)  | 2          | 2           | 5 | Thousand Oaks (CA) |
| 2          | 2           | 3 | PDR/Fastsigns (OR)        |            |             |   |                    |

#### Seeding for Double Elimination Bracket commencing Wednesday morning - See Bracket for details

Full (4-Game) Round Robin to seed 70-Major Division Double Elimination Bracket

Home Runs - Major Rule = 5 per team per game, Outs

Time Limits - Round Robin = 60 + open inn. Bracket Games = 65 + open inn.

Championship Game(s) = 7 Innings, no time limit

Tie Breakers - Head to head (in full RR only), least runs allowed, run differential, coin toss

Schedule Subject to Change at Discretion of Tournament and Field Directors

Loser Game 2