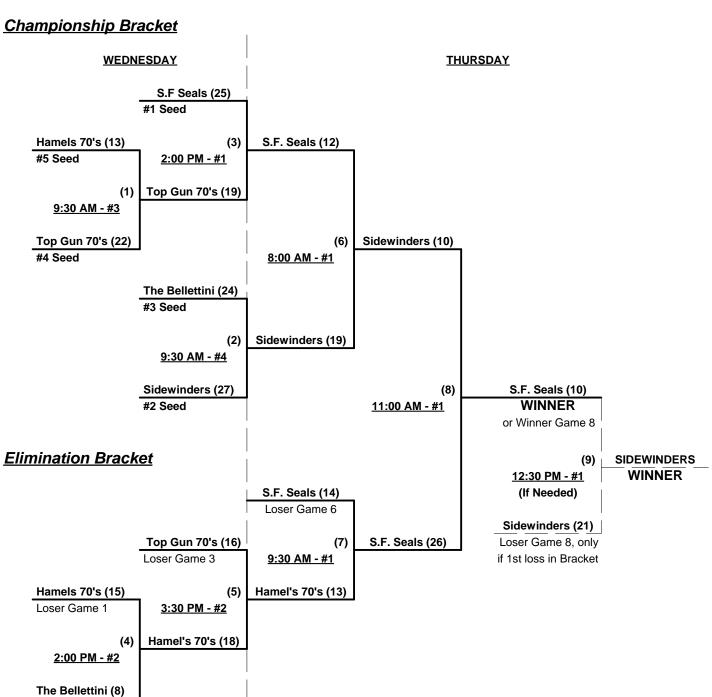

### Men's 70+ Major Plus Division - 5 Teams

|   | <u>Win</u> | <u>Loss</u> |   |                          | <u>Win</u> | <b>Loss</b> |   |                     |
|---|------------|-------------|---|--------------------------|------------|-------------|---|---------------------|
|   | 0          | 4           | 1 | Hamels 70 (MD)           | 2          | 2           | 4 | The Bellettini (WA) |
|   | 3          | 1           | 2 | San Francisco Seals (CA) | 2          | 2           | 5 | Top Gun 70's (CA)   |
| _ | 3          | 1           | 3 | Sidewinders 70's (AZ)    |            |             |   |                     |

#### Seeding for Double Elimination Bracket commencing Wednesday morning - See Bracket for details

Format: Full (4-Game) Round Robin to seed 70-Major+ Division Double Elimination Bracket

Home Runs - 70-Major+ Rule = 5 per team per game, Outs

Time Limits - Round Robin = 60 + open inn. Bracket Games = 65 + open inn.

Championship Game(s) = 7 Innings, no time limit

Tie Breakers - Head to head (in full RR only), least runs allowed, run differential, coin toss

Schedule Subject to Change at Discretion of Tournament and Field Directors

Loser Game 2