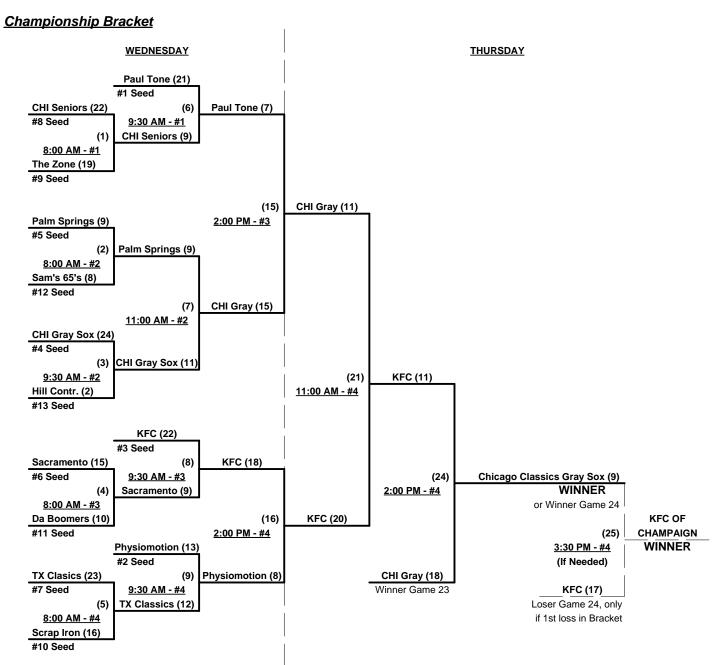

mento Blues 65 (CA)

10 Sam's 65's (TX)

11 Scrap Iron Red (CO)

12 Texas Classics

13 The Zone (UT)

Format: Four (4) Game Round Robin to seed 65-AA Division Double Elimination Brackets

Home Runs - AA Rule = 1 per team per game, Outs

Pitcher's Protection Rule -

Any batted ball striking the pitcher while in the pitcher's box (except his arms while in the process

of making a reasonable defensive play on the ball) shall be a dead ball out

Time Limits - Round Robin = 60 + open inn. Bracket Games = 65 + open inn.

Championship Game(s) = 7 Innings, no time limit

Tie Breakers - Head to head (in full RR only), least runs allowed, run differential, coin toss

Schedule Subject to Change at Discretion of Tournament and Field Directors



Rev. 10/27/2009

#### Men's 65+ AA Division - 13 Teams



#### Men's 65+ AA Division - 13 Teams