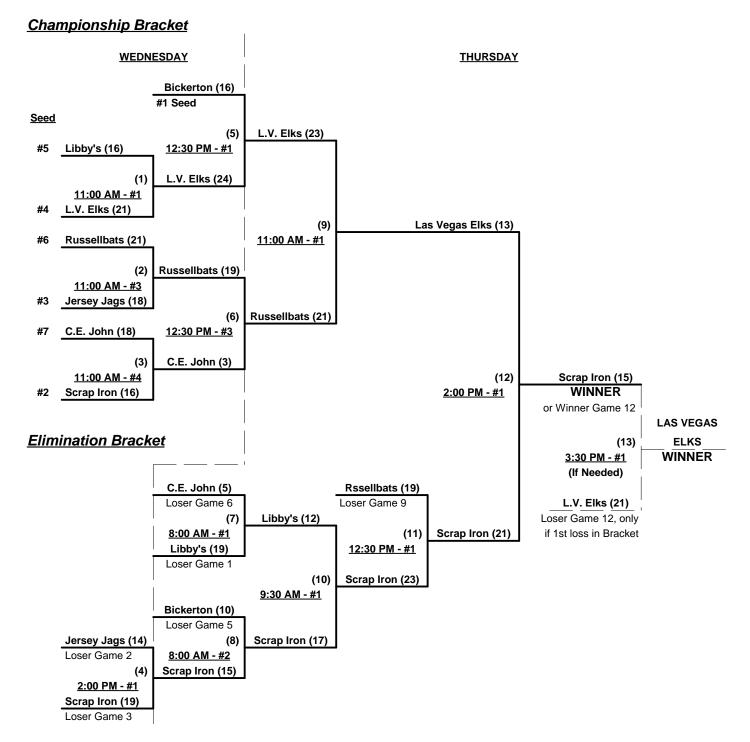

to Teams #4-10 in Seeding Games Teams #1-3 Seeded on Tuesday Games ONLY - Crossover Games excluded

Home Runs - Major+ and Major Rule = 5 per team per game, Outs

#### Pitcher's Protection Rule -

Any batted ball striking the pitcher while in the pitcher's box (except his arms while in the process of making a reasonable defensive play on the ball) shall be a dead ball out

Time Limits - Round Robin = 60 + open inn. Bracket Games = 65 + open inn.

Championship Game(s) = 7 Innings, no time limit

Tie Breakers - Head to head (in full RR only), least runs allowed, run differential, coin toss

Schedule Subject to Change at Discretion of Tournament and Field Directors



Rev. 10/27/2009

#### Men's 65+ Major Plus Division - 3 Teams





Rev. 10/27/2009

#### Men's 65+ Major Division - 7 Teams





Rev. 10/27/2009

### Men's 65+ AAA Division - 10 Teams

|   | <u>Win</u> | <u>Loss</u> |   |                              | <u>Win</u> | <u>Loss</u> |    |                        |
|---|------------|-------------|---|------------------------------|------------|-------------|----|------------------------|
|   | 2          | 2           | 1 | California Connection        | 2          | 2           | 6  | MN Prize Company 65's  |
|   | 1          | 3           | 2 | Doc's Bunch (MO)             | 3          | 1           | 7  | Robson Ranch 65's (AZ) |
|   | 3          | 1           | 3 | High Desert Roadrunners (NM) | 1          | 3           | 8  | SCW Sidewinders (AZ)   |
|   | 3          | 1           | 4 | Kokopelli Eye Care (AZ)      | 2          | 2           | 9  | Texas Legends