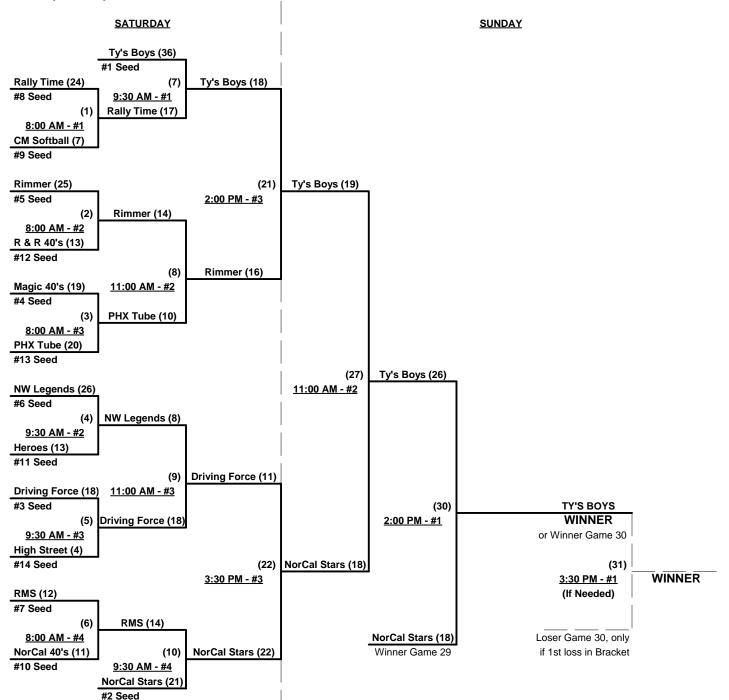

process |
|          |              | (           | of making a reasonable defensive      | play on th   | e ball) | shall be a   | dead ball out                 |
|          | Time         | Limits - I  | Round Robin = 60 + open inn.          | Bracke       | t Gam   | ies = 65 +   | open inn.                     |
|          |              | (           | Championship Game(s) = 7 Inning       | gs, no time  | limit   |              |                               |
|          | Tie B        | roakore - I | Head to head (in full RR only), lea   | st runs alle | haw     | run difforo  | ntial coin toss               |

### Schedule Subject to Change at Discretion of Tournament and Field Directors



Rev. 10/27/2009

### Men's 40+ Masters AAA Division - 14 Teams

#### Championship Bracket



#### Men's 40+ Masters AAA Division - 14 Teams

Elimination Bracket