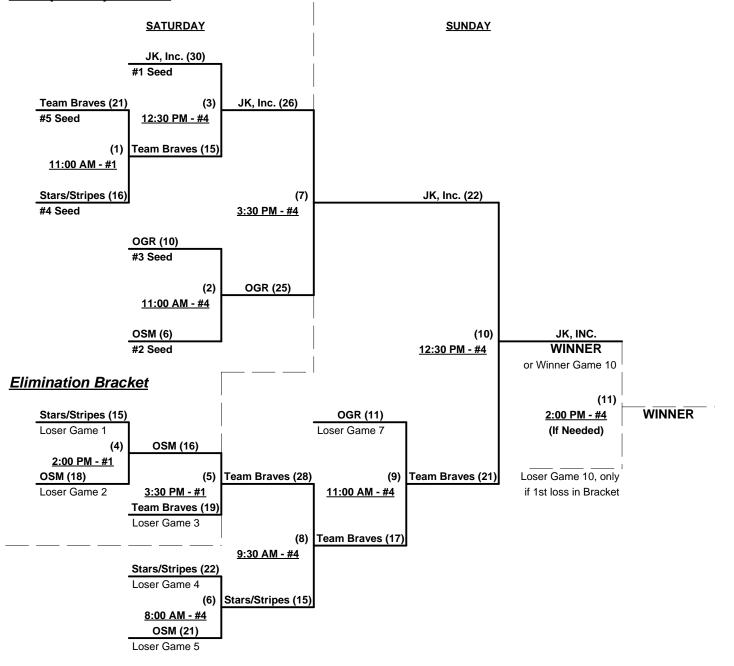

### Men's 40+ Masters Major Division - 5 Teams

### Championship Bracket

Rev. 10/27/2009