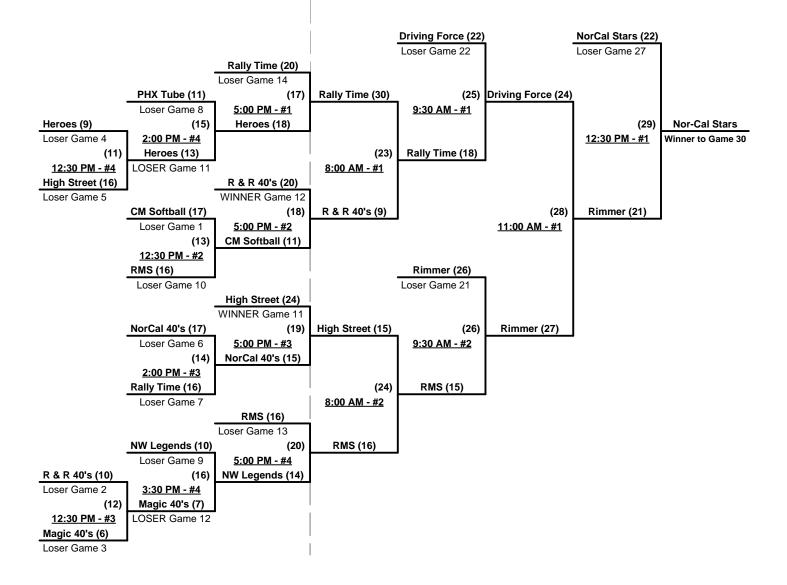

ble defensive      | play on th   | e ball) | shall be a   | dead ball out                 |
|          | Time         | Limits - I  | Round Robin = 60 + open inn.          | Bracke       | t Gam   | ies = 65 +   | open inn.                     |
|          |              | (           | Championship Game(s) = 7 Inning       | gs, no time  | limit   |              |                               |
|          | Tie B        | roakore - I | Head to head (in full RR only), lea   | st runs alle | haw     | run difforo  | ntial coin toss               |

### Schedule Subject to Change at Discretion of Tournament and Field Directors



Rev. 10/27/2009

### Men's 40+ Masters AAA Division - 14 Teams

#### Championship Bracket



#### Men's 40+ Masters AAA Division - 14 Teams

Elimination Bracket