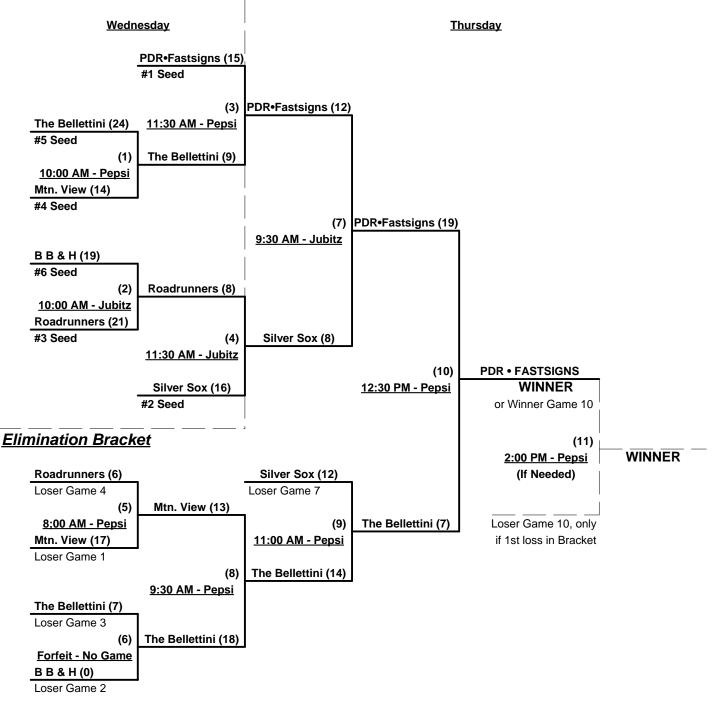

### Men's 65/70+ Gold Division - 6 Teams

### Championship Bracket

### BRACKET NOTES

- 1. Team #6 (The Bellettini) GIVES 5-run OR 11-defensive-player Equalizer in all bracket games
- 2. Team #8 (Bane, Barham & Holloway) RECEIVES 5-run Equalizer in all bracket games