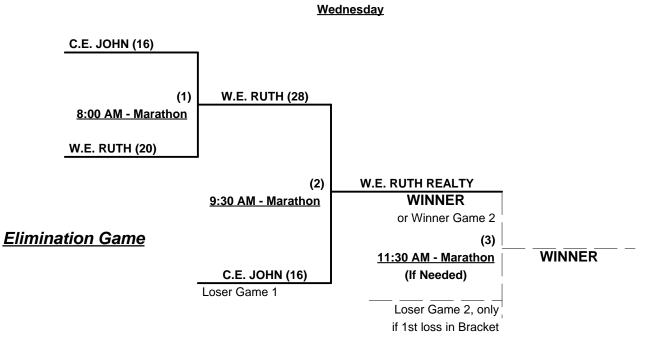

# Men's 65+ Platinum Division - 2 Teams

**Championship Bracket** 

Note 1 C.E. John RECEIVES 5-run OR 11-defensive player equalizer in all bracket games