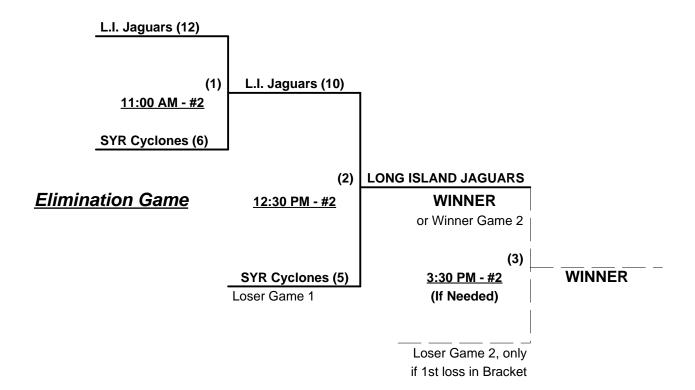

#### Men's 65+ Silver Division - 9 Teams

| <u>Win</u> | <u>Loss</u> |   | <u>65-AAA</u>               | <u>Win</u> | <u>Loss</u> |   | <u>65-AAA</u>            |
|------------|-------------|---|-----------------------------|------------|-------------|---|--------------------------|
| 2          | 0           | 1 | Cape Cod Whalers (MA)       | 1          | 1 1         | 6 | Saveway Pharmacy (DE)    |
| 2          | 0           | 2 | Hamels 65's (MD)            | 1          | 1           | 7 | Virginia Cavaliers       |
| 1          | 1           | 3 | Karousel Kids (NY)          |            |             |   | <u>65-AA</u>             |
| 1          | 1           | 4 | MD Tri-County Office Equip. | 0          | 3           | 8 | Long Island Jaguars (NY) |
| 2          | 0           | 5 | New York Streaks            | 0          | 3           | 9 | Syracuse Cyclones (NY)   |

### Men's 65-AA Division - 2 Teams