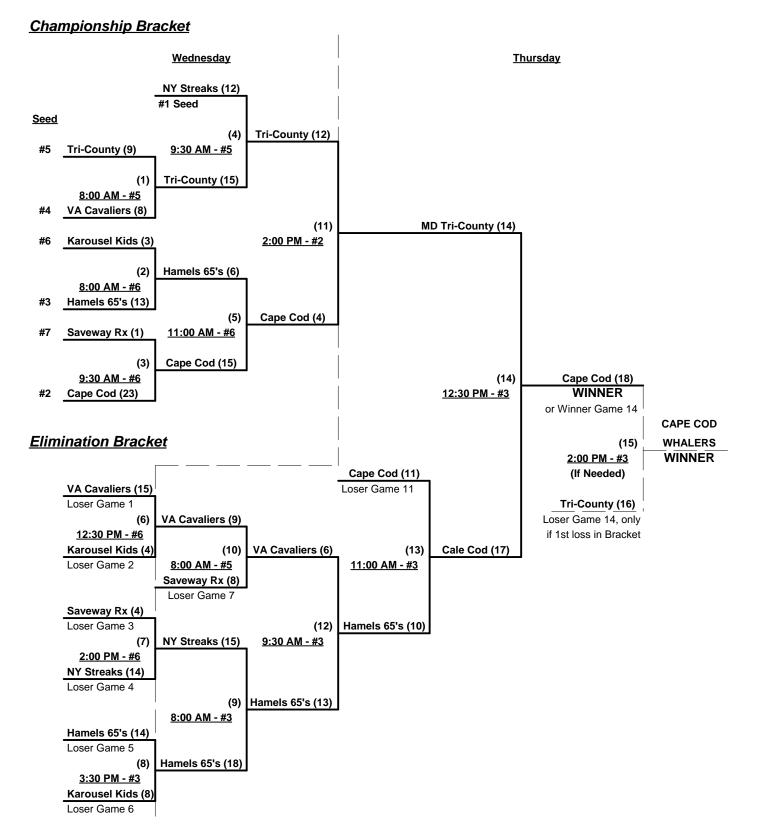

#### Men's 65+ Silver Division - 9 Teams

| <u>Win</u> | <u>Loss</u> |   | <u>65-AAA</u>               | <u>Win</u> | <u>Loss</u> |   | <u>65-AAA</u>            |
|------------|-------------|---|-----------------------------|------------|-------------|---|--------------------------|
| 2          | 0           | 1 | Cape Cod Whalers (MA)       | 1          | 1 1         | 6 | Saveway Pharmacy (DE)    |
| 2          | 0           | 2 | Hamels 65's (MD)            | 1          | 1           | 7 | Virginia Cavaliers       |
| 1          | 1           | 3 | Karousel Kids (NY)          |            |             |   | <u>65-AA</u>             |
| 1          | 1           | 4 | MD Tri-County Office Equip. | 0          | 3           | 8 | Long Island Jaguars (NY) |
| 2          | 0           | 5 | New York Streaks            | 0          | 3           | 9 | Syracuse Cyclones (NY)   |

#### Tuesday - September 22, 2009 - Goshen Davies Sports Complex • Cape May

| Time     | # | Runs | Team Name                   | Field | # | Runs | Team Name                   |
|----------|---|------|-----------------------------|-------|---|------|-----------------------------|
| 9:00 AM  | 3 | 11   | Karousel Kids (NY)          | 2     | 2 | 22   | Hamels 65's (MD)            |
| 9:00 AM  | 5 | 26   | New York Streaks            | 3     | 6 | 6    | Saveway Pharmacy (DE)       |
| 10:30 AM | 8 | 5    | § Long Island Jaguars (NY)  | 2     | 3 | 15   | Karousel Kids (NY)          |
| 10:30 AM | 6 | 21   | Saveway Pharmacy (DE)       | 3     | 9 | 18   | § Syracuse Cyclones (NY)    |
| 12:00 PM | 2 | 17   | Hamels 65's (MD)            | 2     | 8 | 16   | § Long Island Jaguars (NY)  |
| 12:00 PM | 1 | 15   | Cape Cod Whalers (MA)       | 3     | 4 | 12   | MD Tri-County Office Equip. |
| 1:30 PM  | 7 | 4    | Virginia Cavaliers          | 2     | 5 | 11   | New York Streaks            |
| 1:30 PM  | 4 | 11   | MD Tri-County Office Equip. | 3     | 9 | 7    | § Syracuse Cyclones (NY)    |
| 3:00 PM  | 8 | 10   | § Long Island Jaguars (NY)  | 2     | 7 | 15   | Virginia Cavaliers          |
| 3:00 PM  | 9 | 4    | § Syracuse Cyclones (NY)    | 3     | 1 | 10   | Cape Cod Whalers (MA)       |

§ Teams #8-9 RECEIVE 5-Run OR 11-defensive-player equlizer in all Seeding Games

#### Seeding for 65-AAA Three-Game-Guarantee Bracket commencing Wednesday morning - See bracket for details

Format: Mixed Round Robin to seed Men's 65-AAA Championship Bracket (AAA play 2 games, AA play 3)

Teams #1-7 play Three-Game-Guarantee Bracket for Men's 65-AAA Division Championship

Teams #8-9 play Best 2 of 3 for Men's 65-AA Division Championship ON WEDNESDAY

Home Runs - Home Run Rule of LOWER rated team in game

#### Men's 65+ AAA Division - 7 Teams

Rev. 09/23/2009