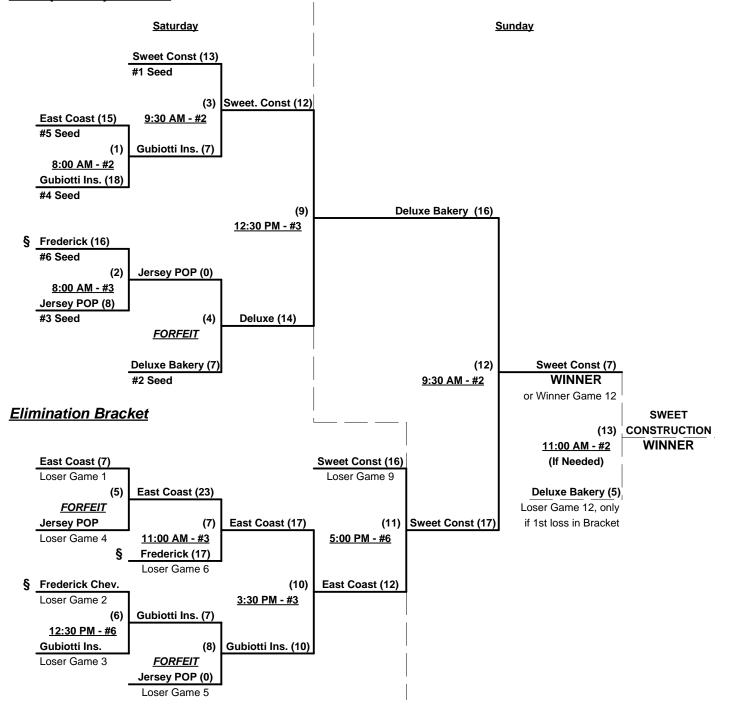

### Championship Bracket

§ Team #1 (Frederick Chevy plays EXHIBITION & GIVES 5-Run OR 11-defensive player equalizer in all bracket games