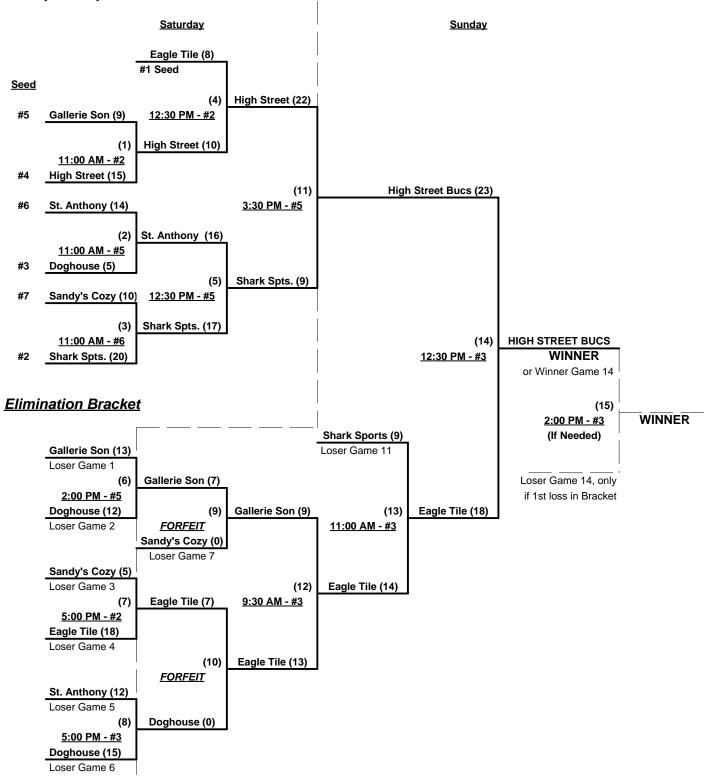

onship Bracket

Home Runs - AAA Rule = 3 per team per game, outs

Run Rules - 5 runs per 1/2 inning at bat (except open inning)

Pitcher's Safety Rule -

Any batted ball striking the pitcher while in the pitcher's box (except the arms while in the process of making a reasonable defensive play on the ball) shall be a dead ball out

Time Limits -  $RR = 60 + open inn. \bullet Bracket = 65 + open inn. \bullet Championship game(s) = 7 innings full Tie Breakers - Head to head (in full RR only), least runs allowed, run differential, coin toss$ 

### Schedule Subject to Change at Discretion of Tournament and Field Directors



## **SSUSA's Northeast Championships 2009**

Cape May, New Jersey September 25 - 27, 2009

Rev. 09/26/2009

### Men's 50+ AAA Division - 7 Teams

### Championship Bracket