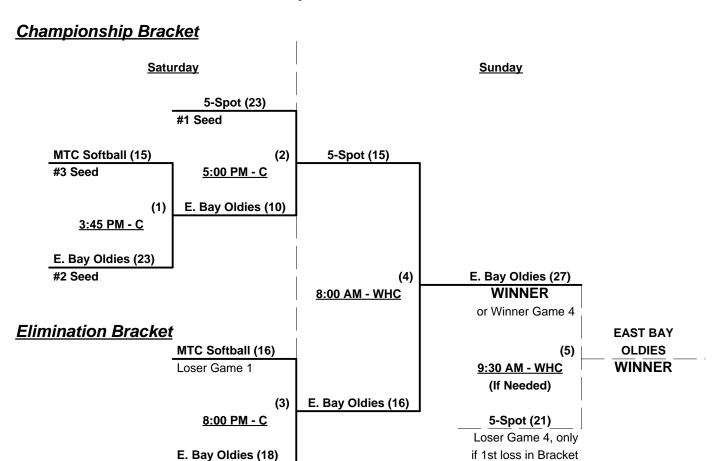

#### Seeding for Double Elimination Brackets commencing Saturday afternoon - See Brackets for details

Format: Three-game Round Robin to seed Men's 50+ Division Championship Brackets

Teams #1-3 play Double Elimination Bracket for 50-Major+ Division Championship

Seeding based on games between Teams #1-3 only (crossover games excluded)

Teams #4-6 play Double Elimination Bracket for 50-Major Division Championship

Teams #7-9 play Double Elimination Bracket for 50-AAA Division Championship