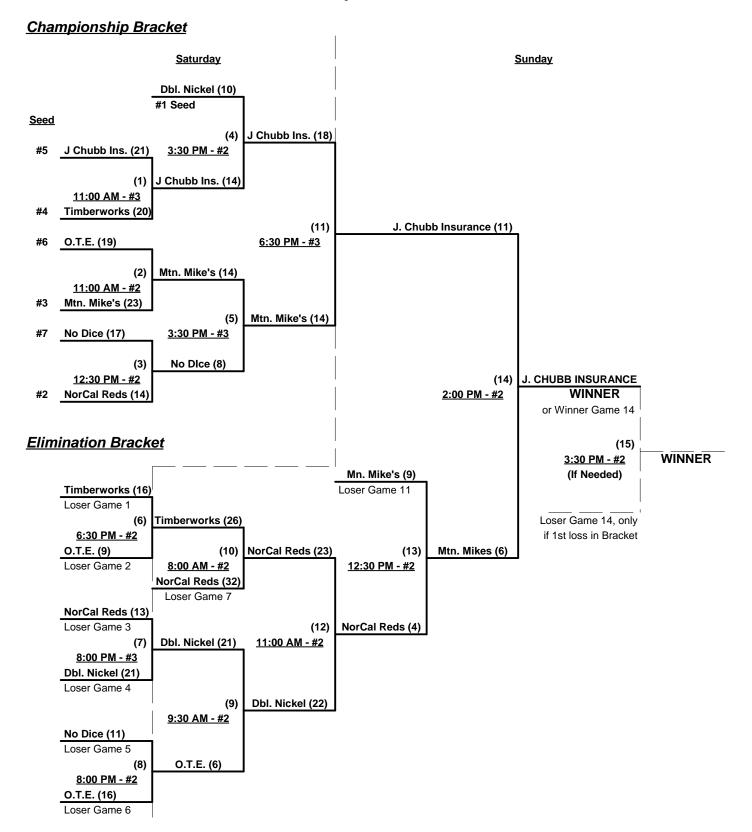

### Men's 55+ Major Division - 7 Teams

|   | <u>Win</u> | <u>Loss</u> |   |                             | <u>Win</u> | <u>Loss</u> |   |                                 |
|---|------------|-------------|---|-----------------------------|------------|-------------|---|---------------------------------|
|   | 2          | 0           | 1 | Double Nickels              | 1          | 1           | 5 | Nor-Cal Reds                    |
| _ | 1          | 1           | 2 | J. Chubb Insurance          | 2          | 1           | 6 | Over The Edge                   |
| _ | 1          | 1           | 3 | Mtn. Mike's Nor-Cal Legends | 1          | 1           | 7 | <b>Timberworks Construction</b> |
|   | 0          | 2           | 4 | No Dice                     |            |             |   |                                 |

#### Friday - August 14, 2009 - Play Fields Park Softball Complex • Davis

| Time    | # | Runs | Team Name                       | Field | # | Runs | Team Name                       |
|---------|---|------|---------------------------------|-------|---|------|---------------------------------|
| 3:30 PM | 5 | 14   | Nor-Cal Reds                    | 2     | 3 | 9    | Mtn. Mike's Nor-Cal Legends     |
| 3:30 PM | 7 | 7    | <b>Timberworks Construction</b> | 3     | 1 | 10   | Double Nickels                  |
| 5:00 PM | 1 | 12   | Double Nickels                  | 2     | 5 | 11   | Nor-Cal Reds                    |
| 5:00 PM | 2 | 15   | J. Chubb Insurance              | 3     | 7 | 18   | <b>Timberworks Construction</b> |
| 6:30 PM | 3 | 17   | Mtn. Mike's Nor-Cal Legends     | 2     | 4 | 10   | No Dice                         |
| 6:30 PM | 6 | 20   | Over The Edge                   | 3     | 2 | 21   | J. Chubb Insurance              |
| 8:00 PM | 4 | 18   | No Dice                         | 2     | 6 | 22   | Over The Edge                   |

Seeding for 55-Major Three-Game-Guarantee Bracket commencing Saturday morning - See Bracket for details

Format: Two (2) game Round Robin to seed 55-Major Three-Game-Guarantee bracket

Home Runs - Major Rule = 5 per team per game, outs