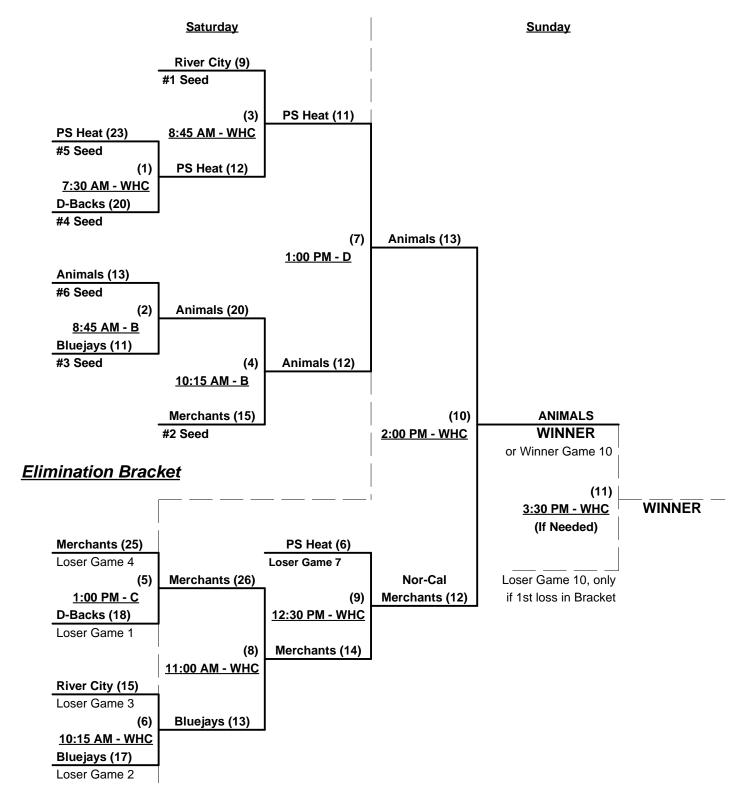

#### Men's 60+ Platinum Division - 9 Teams

| <u>Wi</u> | n Los | <u>s</u>   |                          | <u>Win</u> | Loss |   |                         |
|-----------|-------|------------|--------------------------|------------|------|---|-------------------------|
| 0         | 2     | •          | I GSF                    | 2          | 1    | 6 | Nor-Cal Merchants       |
| 2         | 1     | _ ;        | 2 MTC Softball Club 60's | 0          | 3    | 7 | Palm Springs Heat       |
| 3         | 0     | <b>-</b> ; | B Old A's • Miken        | 3          | 0    | 8 | River City Outlaws 60's |
| 0         | 3     | _ ,        | 4 Animals                | 2          | 1    | 9 | Nor-Cal Bluejays 65's   |
| 1         | 2     | _ ;        | 5 Diamondbacks           |            |      | - |                         |

#### Friday - August 14, 2009 - Woodland Sports Park Softball Complex

| Time     | # | Runs                            | Team Name                | Field | # | Runs | Team Name               |  |  |  |  |  |
|----------|---|---------------------------------|--------------------------|-------|---|------|-------------------------|--|--|--|--|--|
| 8:00 AM  | 2 | 10                              | MTC Softball Club 60's   | В     | 3 | 12   | Old A's • Miken         |  |  |  |  |  |
| 9:30 AM  | 3 | 11                              | Old A's • Miken          | В     | 1 | 9    | GSF                     |  |  |  |  |  |
| 9:30 AM  | 8 | 15                              | River City Outlaws 60's  | D     | 4 | 6    | Animals                 |  |  |  |  |  |
| 11:00 AM | 1 | 15                              | GSF                      | В     | 2 | 16   | MTC Softball Club 60's  |  |  |  |  |  |
| 11:00 AM | 6 | 11                              | Nor-Cal Merchants        | D     | 8 | 16   | River City Outlaws 60's |  |  |  |  |  |
| 12:30 PM | 2 | 12                              | § MTC Softball Club 60's | В     | 5 | 11   | Diamondbacks            |  |  |  |  |  |
| 12:30 PM | 4 | 18                              | Animals                  | С     | 9 | 23   | Nor-Cal Bluejays 65's   |  |  |  |  |  |
| 12:30 PM | 7 | 19                              | Palm Springs Heat        | D     | 3 | 21   | § Old A's • Miken       |  |  |  |  |  |
| 2:00 PM  | 6 | 23                              | Nor-Cal Merchants        | С     | 4 | 18   | Animals                 |  |  |  |  |  |
| 3:30 PM  | 5 | 13                              | Diamondbacks             | С     | 9 | 10   | Nor-Cal Bluejays 65's   |  |  |  |  |  |
| 5:00 PM  | 8 | 19                              | River City Outlaws 60's  | С     | 5 | 2    | Diamondbacks            |  |  |  |  |  |
| 5:00 PM  | 9 | 21                              | Nor-Cal Bluejays 65's    | WHC   | 7 | 9    | Palm Springs Heat       |  |  |  |  |  |
| 6:30 PM  | 7 | 12                              | Palm Springs Heat        | WHC   | 6 | 19   | Nor-Cal Merchants       |  |  |  |  |  |
|          |   | WHC = Woodland Healthcare Field |                          |       |   |      |                         |  |  |  |  |  |

§ Team noted GIVES 5-Run OR 11-Defensive-Player Equalizer vs. lower rated opponent

Seeding for 60-Major+ and Major Double Elimination Brackets commencing Saturday - See Bracket for details

#### NOTE: Teams must WIN any combined Division to be eligible for Awards and 2010 Tournament of Champions bid.

Format: Three (3) Game Round Robin to seed Men's 60-Platinum Championship Brackets

Teams #1-3 play Double Eliminaton Bracket for 60-Major+ Division Championship

Seeding based on games between Teams #1-3 only (crossover games excluded)

Teams #4-9 play Double Eliminaton Bracket for 60-Major Division Championship

Home Runs - HR Rule of LOWER rated team in game

Major+ Rule = 6 per team per game, outs Major Rule = 5 per team per game, outs