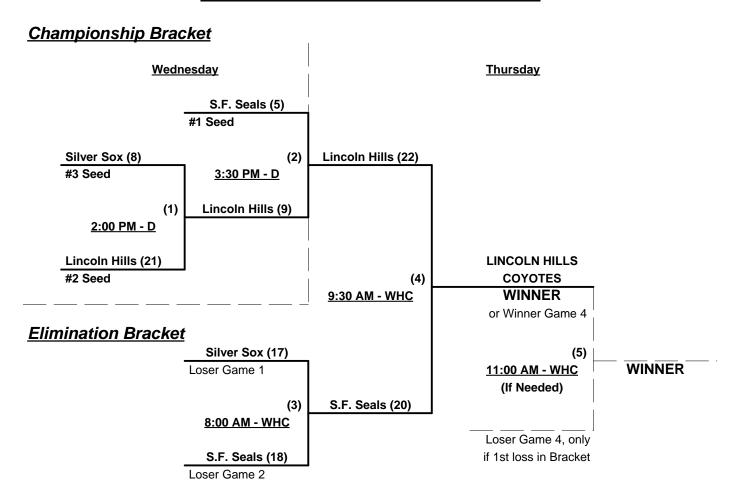

§ Team noted GIVES equalizer of 5 runs OR 11-defensive players in Round Robin Games

Seeding for Double Elimination Brackets commencing WEDNESDAY afternoon - See Brackets for details

#### NOTE: Teams must WIN any combined Division to be eligible for Awards and 2010 Tournament of Champions bid.

Format: Three-game Round Robin to seed Division Championship Brackets

Teams #1-3 play Double Elimination Bracket for 65/70-Gold Division Championship

Seeding based on games between Teams #1-3 only (crossover games excluded)

§ Team #1 GIVES equalizer of 5 runs OR 11-defensive players in bracket games

Teams #4-6 play Double Elimination Bracket for 65/70-Gold Division Championship

#### Men's 65/70+ Gold Division - 3 Teams

§ San Francisco Seals GIVE equalizer of 5 runs OR 11-defensive players in bracket games

# SSUSA's California State Championships Yolo County, California

August 11 - 13, 2009

Rev. 08/13/2009