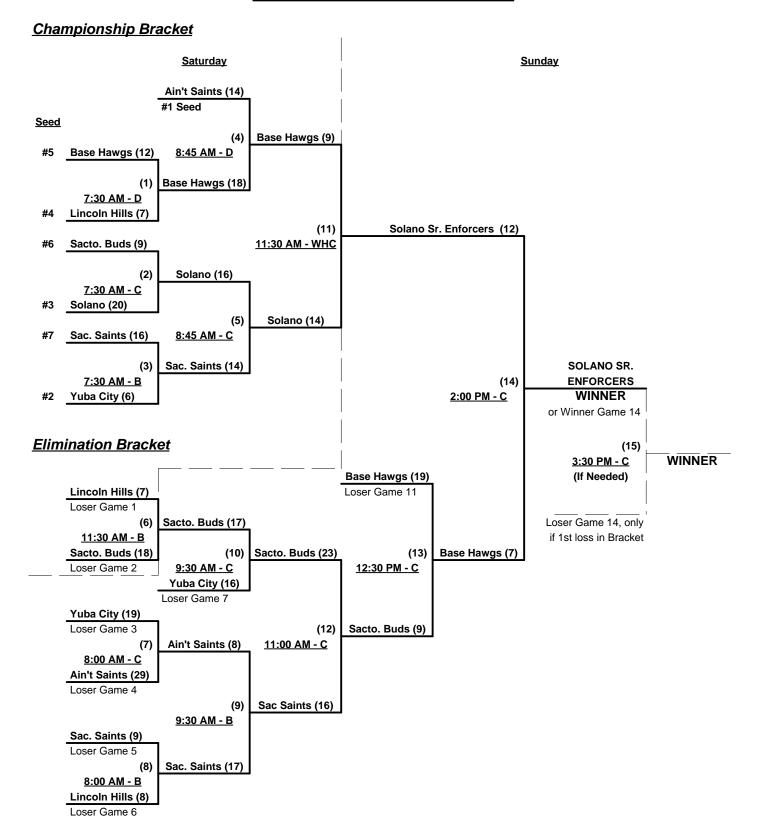

WHC = Woodland Healthcare Field

Seeding for 60-AA Three-Game-Guarantee Bracket commencing Saturday morning - See Bracket for details

Format: Two (2) game Round Robin to seed 60-AA Three-Game-Guarantee bracket

#### Men's 60+ AA Division - 7 Teams

# Yolo County, California August 11 - 13, 2009

Rev. 08/12/2009