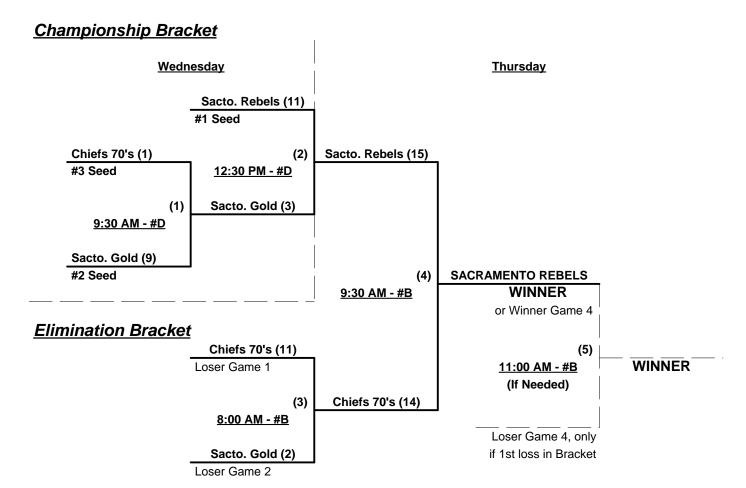

- #B Lincoln Hills (6) (1) 12:30 PM - #B Lincoln Hills (8) (6) Lighthouse (15) #4 Seed 9:30 AM - #C CA Gold Rush (6) #3 Seed Lighthouse (9) (2) 12:30 PM - #C Nor-Cal Lighthouse (12) (8) Renegades (15) **WINNER** #2 Seed 12:30 PM - #C or Winner Game 8 **NOR-CAL** Elimination Bracket **RENEGADES** (9) **WINNER** Nor-Cal 2:00 PM - #C Renegades (18) (If Needed) Loser Game 6 Nor-Cal Lighthouse (2) Lincoln Hills (9) Renegades (16) Loser Game 8, only Loser Game 3 11:00 AM - #C if 1st loss in Bracket Fiarway Ford (14) (5) CA Gold Rush (2) Loser Game 1 8:00 AM - #C CA Gold Rush (17) 2:00 PM - WHC CA Gold Rush (6) Loser Game 2

§ Fairway Ford plays "Exhibition". Seeded last (#5) and cannot advance in bracket regardless of game outcome



Rev. 08/13/2009

### Men's 70/75+ Silver Division - 3 Teams