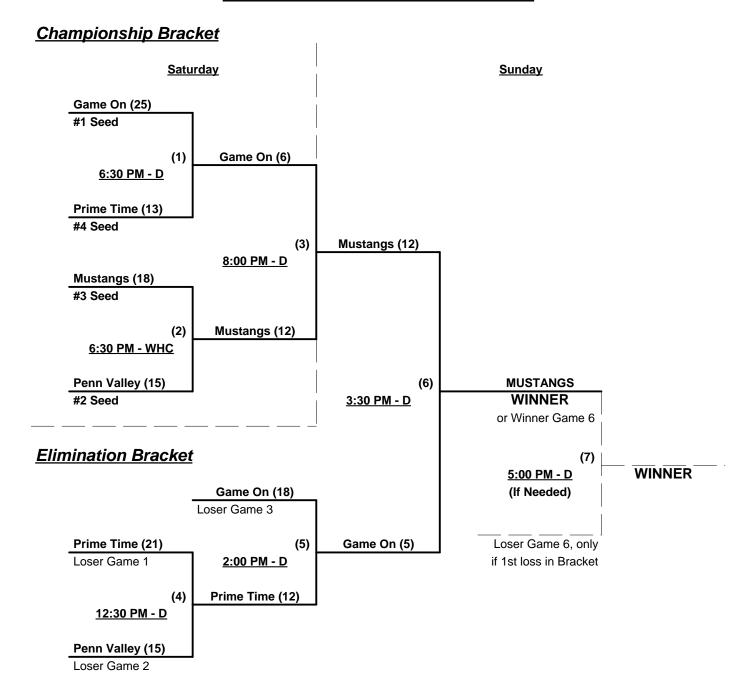

Seeding for 60-AAA Three-Game-Guarantee Bracket commencing Saturday evening - See Bracket for details

Format: Full (3-game) Round Robin to seed 60-AAA Double Elimination bracket

Home Runs - AAA Rule = 3 per team per game, outs

#### Men's 60+ AAA Division - 4 Teams

# Yolo County, California August 14 - 16, 2009

Rev. 08/14/2009