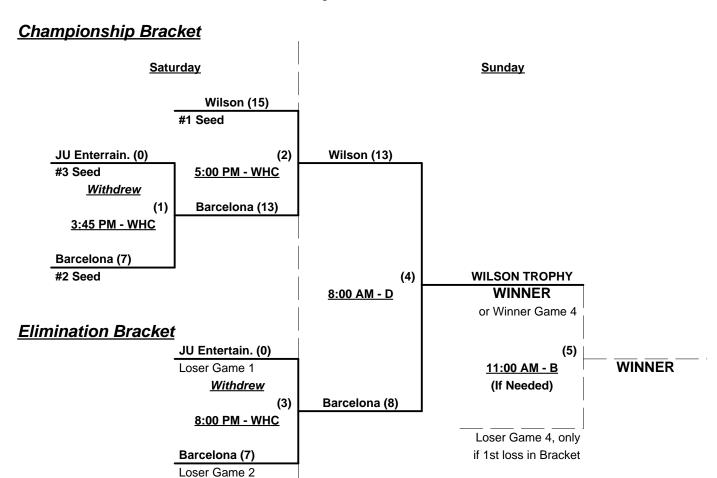

e = 10 per team per game, outs

Major Rule = 5 per team per game, outs AAA Rule = 3 per team per game, outs

Run Rules - 5 runs per ½ inning at bat (except open inning)

#### Pitcher's Safety Rule -

Any batted ball striking the pitcher while in the pitcher's box (except the arms while in the process of making a reasonable defensive play on the ball) shall be a dead ball out

Time Limits - RR = 60 + open inn. • Bracket = 65 + open inn. • Championship game(s) = 7 innings full

Tie Breakers - Head to head (in full RR only), least runs allowed, run differential, coin toss



Rev. 08/17/2009

# Men's 50+ Major Plus Division - 3 Teams



Loser Game 2



# SSUSA's California State Championships Yolo County, California

August 14 - 16, 2009

Rev. 08/17/2009

# Men's 50+ Major Division - 3 Teams





Rev. 08/17/2009

#### Men's 50+ AAA Division - 3 Teams



Loser Game 2



# Yolo County, California August 14 - 16, 2009

Rev. 08/15/2009

### Men's 55+ Major Division - 7 Teams

|   | <u>Win</u> | <u>Loss</u> |   |                             | <u>Win</u> | <u>Loss</u> |   |                                 |
|---|------------|-------------|---|-----------------------------|------------|-------------|---|---------------------------------|
|   | 2          | 0           | 1 | Double Nickels              | 1          | 1           | 5 | Nor-Cal Reds                    |
| _ | 1          | 1           | 2 | J. Chubb Insurance          | 2          | 1           | 6 | Over The Edge                   |
| _ | 1          | 1           | 3 | Mtn. Mike's Nor-Cal Legends | 1          | 1