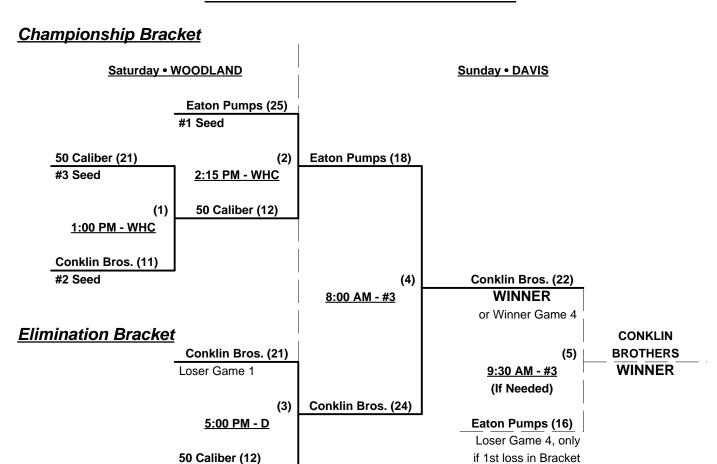

Seeding for 55-Major Three-Game-Guarantee Bracket commencing Saturday morning - See Bracket for details

Format: Two (2) game Round Robin to seed 55-Major Three-Game-Guarantee bracket

Home Runs - Major Rule = 5 per team per game, outs