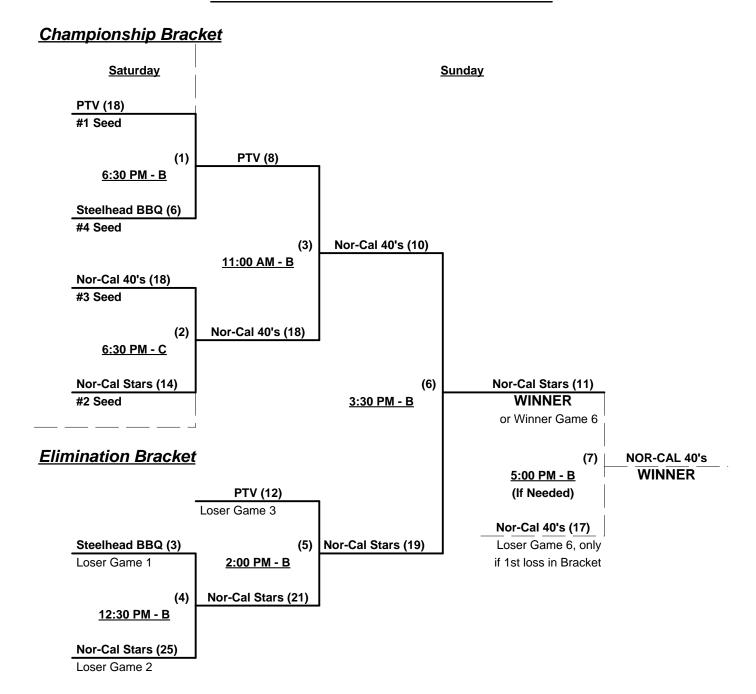

Seeding for 40-Masters Double Elimination Bracket commencing Saturday evening - See Bracket for details

Format: Full (3-game) Round Robin to seed 40-Masters Double Elimination bracket

Home Runs - 40-Masters Rule = 8 per team per game, outs Run Rules - 5 runs per ½ inning at bat (except open inning)

Time Limits - RR = 60 + open inn. • Bracket = 65 + open inn. • Championship game(s) = 7 innings full

Tie Breakers - Head to head (in full RR only), least runs allowed, run differential, coin toss

Rev. 08/17/2009