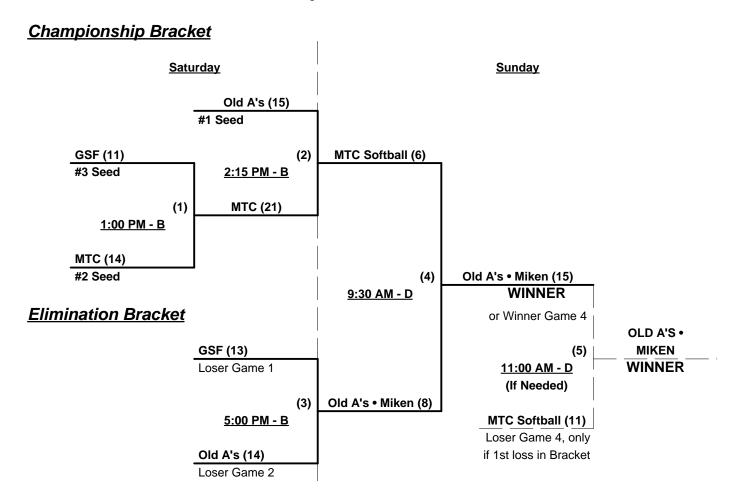

#### Men's 60+ Platinum Division - 9 Teams

| <u>Wi</u> | n Los | <u>s</u>   |                          | <u>Win</u> | Loss |   |                         |
|-----------|-------|------------|--------------------------|------------|------|---|-------------------------|
| 0         | 2     | •          | I GSF                    | 2          | 1    | 6 | Nor-Cal Merchants       |
| 2         | 1     | _ ;        | 2 MTC Softball Club 60's | 0          | 3    | 7 | Palm Springs Heat       |
| 3         | 0     | <b>-</b> ; | B Old A's • Miken        | 3          | 0    | 8 | River City Outlaws 60's |
| 0         | 3     | _ ,        | 4 Animals                | 2          | 1    | 9 | Nor-Cal Bluejays 65's   |
| 1         | 2     | _ ;        | 5 Diamondbacks           |            |      | - |                         |

#### Friday - August 14, 2009 - Woodland Sports Park Softball Complex

| Time     | # | Runs                            | Team Name                | Field | # | Runs | Team Name               |  |  |  |  |  |
|----------|---|---------------------------------|--------------------------|-------|---|------|-------------------------|--|--|--|--|--|
| 8:00 AM  | 2 | 10                              | MTC Softball Club 60's   | В     | 3 | 12   | Old A's • Miken         |  |  |  |  |  |
| 9:30 AM  | 3 | 11                              | Old A's • Miken          | В     | 1 | 9    | GSF                     |  |  |  |  |  |
| 9:30 AM  | 8 | 15                              | River City Outlaws 60's  | D     | 4 | 6    | Animals                 |  |  |  |  |  |
| 11:00 AM | 1 | 15                              | GSF                      | В     | 2 | 16   | MTC Softball Club 60's  |  |  |  |  |  |
| 11:00 AM | 6 | 11                              | Nor-Cal Merchants        | D     | 8 | 16   | River City Outlaws 60's |  |  |  |  |  |
| 12:30 PM | 2 | 12                              | § MTC Softball Club 60's | В     | 5 | 11   | Diamondbacks            |  |  |  |  |  |
| 12:30 PM | 4 | 18                              | Animals                  | С     | 9 | 23   | Nor-Cal Bluejays 65's   |  |  |  |  |  |
| 12:30 PM | 7 | 19                              | Palm Springs Heat        | D     | 3 | 21   | § Old A's • Miken       |  |  |  |  |  |
| 2:00 PM  | 6 | 23                              | Nor-Cal Merchants        | С     | 4 | 18   | Animals                 |  |  |  |  |  |
| 3:30 PM  | 5 | 13                              | Diamondbacks             | С     | 9 | 10   | Nor-Cal Bluejays 65's   |  |  |  |  |  |
| 5:00 PM  | 8 | 19                              | River City Outlaws 60's  | С     | 5 | 2    | Diamondbacks            |  |  |  |  |  |
| 5:00 PM  | 9 | 21                              | Nor-Cal Bluejays 65's    | WHC   | 7 | 9    | Palm Springs Heat       |  |  |  |  |  |
| 6:30 PM  | 7 | 12                              | Palm Springs Heat        | WHC   | 6 | 19   | Nor-Cal Merchants       |  |  |  |  |  |
|          |   | WHC = Woodland Healthcare Field |                          |       |   |      |                         |  |  |  |  |  |

§ Team noted GIVES 5-Run OR 11-Defensive-Player Equalizer vs. lower rated opponent

Seeding for 60-Major+ and Major Double Elimination Brackets commencing Saturday - See Bracket for details

#### NOTE: Teams must WIN any combined Division to be eligible for Awards and 2010 Tournament of Champions bid.

Format: Three (3) Game Round Robin to seed Men's 60-Platinum Championship Brackets

Teams #1-3 play Double Eliminaton Bracket for 60-Major+ Division Championship

Seeding based on games between Teams #1-3 only (crossover games excluded)

Teams #4-9 play Double Eliminaton Bracket for 60-Major Division Championship

Home Runs - HR Rule of LOWER rated team in game

Major+ Rule = 6 per team per game, outs Major Rule = 5 per team per game, outs