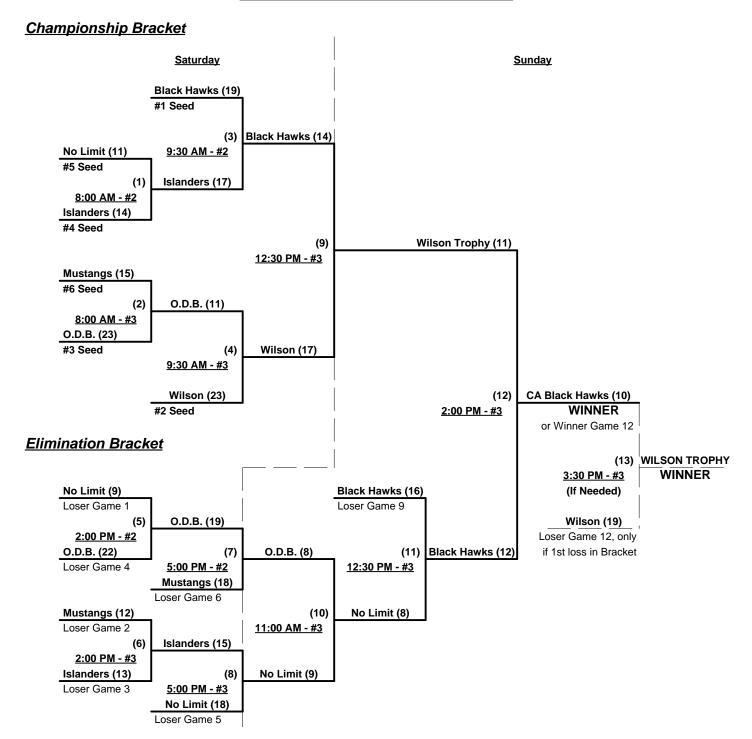

#### **Men's 55+ AAA Division - 6 Teams**

| W | <u>'in</u> | <u>Loss</u> |   |                        | <u>Win</u> | Loss |   |                          |
|---|------------|-------------|---|------------------------|------------|------|---|--------------------------|
|   | 2          | 0           | 1 | California Black Hawks | 1          | 1    | 4 | Old Dirty Blasters • ODB |
|   | 0          | 2           | 2 | Mustangs               | 1          | 1    | 5 | Sacramento Islanders     |
|   | 0          | 2           | 3 | No Limit               | 2          | 0    | 6 | Wilson Trophy 55's       |

## Friday - August 14, 2009 - Play Fields Park Softball Complex • Davis

| Time     | # | Runs | Team Name                | Field | # | Runs | Team Name                |
|----------|---|------|--------------------------|-------|---|------|--------------------------|
| 8:00 AM  | 1 | 15   | California Black Hawks   | 2     | 2 | 9    | Mustangs                 |
| 8:00 AM  | 5 | 14   | Sacramento Islanders     | 3     | 3 | 6    | No Limit                 |
| 9:30 AM  | 6 | 26   | Wilson Trophy 55's       | 2     | 4 | 17   | Old Dirty Blasters • ODB |
| 9:30 AM  | 3 | 8    | No Limit                 | 3     | 1 | 18   | California Black Hawks   |
| 11:00 AM | 2 | 23   | Mustangs                 | 2     | 6 | 28   | Wilson Trophy 55's       |
| 11:00 AM | 4 | 17   | Old Dirty Blasters • ODB | 3     | 5 | 10   | Sacramento Islanders     |

Seeding for 55-AAA Three-Game-Guarantee Bracket commencing Saturday morning - See Bracket for details

Format: Two (2) game Round Robin to seed 55-AAA Three-Game-Guarantee bracket

Home Runs - AAA Rule = 3 per team per game, outs