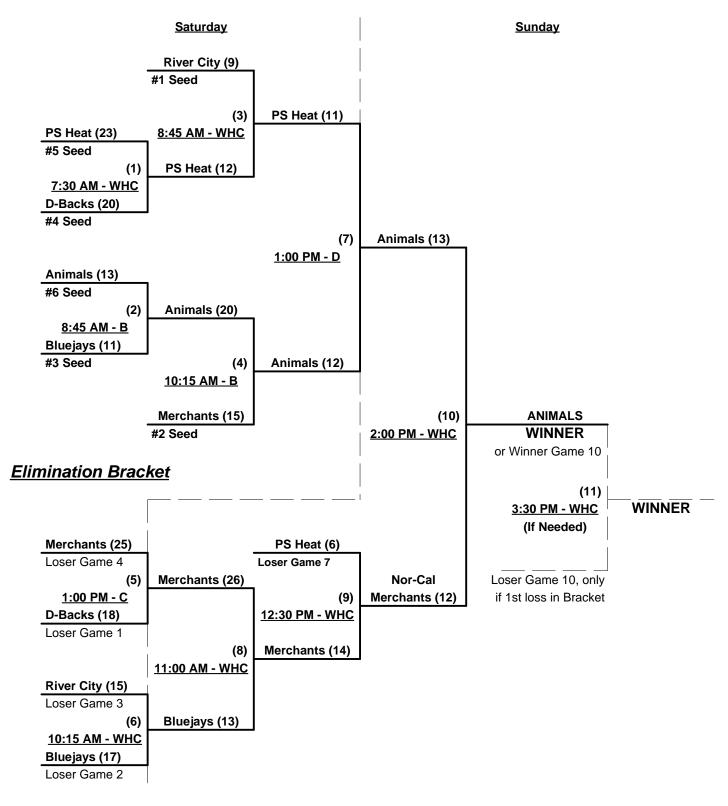

## Men's 60+ Major Division - 6 Teams

#### Championship Bracket

Rev. 08/15/2009