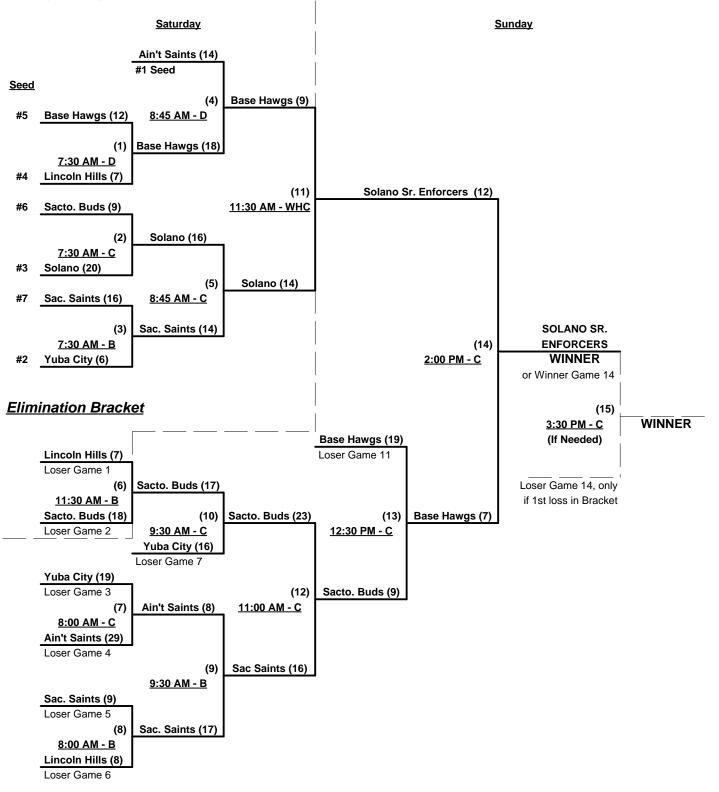

ommencing Saturday morning - See Bracket for details

Format: Two (2) game Round Robin to seed 60-AA Three-Game-Guarantee bracket

Home Runs - AA Rule = 1 per team per game, outs

Run Rules - 5 runs per 1/2 inning at bat (except open inning)

Pitcher's Safety Rule -

Any batted ball striking the pitcher while in the pitcher's box (except the arms while in the process of making a reasonable defensive play on the ball) shall be a dead ball out

Time Limits -  $RR = 60 + open inn. \bullet Bracket = 65 + open inn. \bullet Championship game(s) = 7 innings full Tie Breakers - Head to head (in full RR only), least runs allowed, run differential, coin toss$ 

#### Schedule Subject to Change at Discretion of Tournament and Field Directors



Rev. 08/17/2009

#### Men's 60+ AA Division - 7 Teams