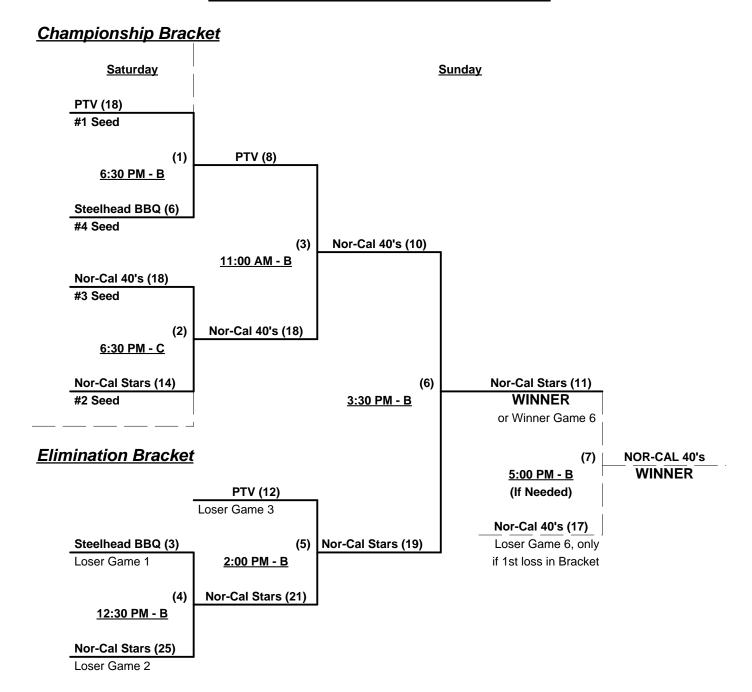

#### Men's 40+ Masters Division - 4 Teams

| <u>Win</u> | Loss |   |                               | <u>Win</u> | Loss |   |               |
|------------|------|---|-------------------------------|------------|------|---|---------------|
| 0          | 3    | 1 | North Valley 40's • Steelhead | 2          | 1    | 3 | Nor-Cal Stars |
| 2          | 1    | 2 | Nor-Cal 40's                  | 2          | 1    | 4 | PTV           |

Seeding for 40-Masters Double Elimination Bracket commencing Saturday evening - See Bracket for details

Format: Full (3-game) Round Robin to seed 40-Masters Double Elimination bracket

Home Runs - 40-Masters Rule = 8 per team per game, outs Run Rules - 5 runs per ½ inning at bat (except open inning)

Time Limits - RR = 60 + open inn. • Bracket = 65 + open inn. • Championship game(s) = 7 innings full

Tie Breakers - Head to head (in full RR only), least runs allowed, run differential, coin toss

Schedule Subject to Change at Discretion of Tournament and Field Directors

### Men's 40+ Masters Division - 4 Teams