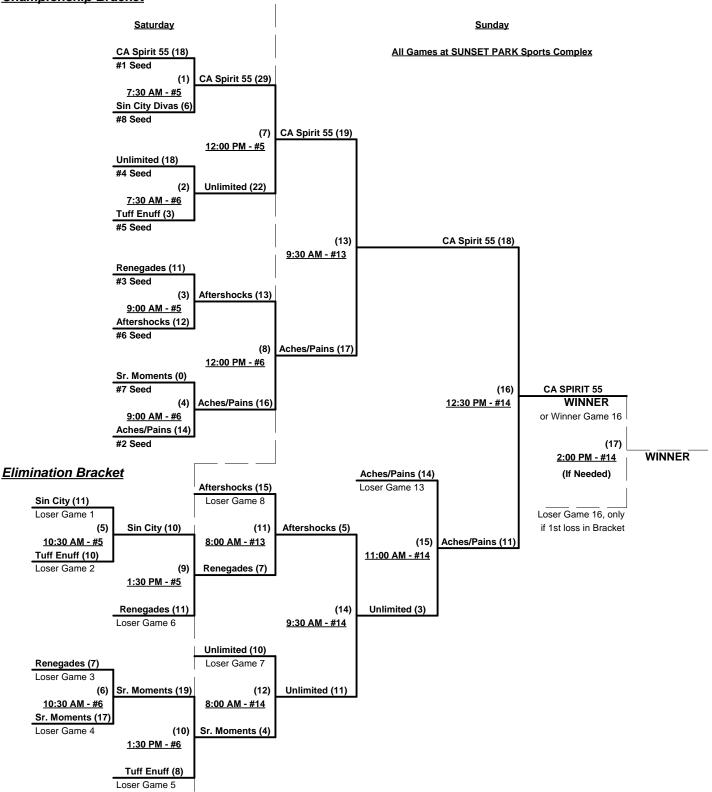

### Women's 55/60+ Division - 11 Teams

|   | <u>Win</u> | <u>Loss</u> |   | <u>55-Women</u>             | <u>Win</u> | <u>Loss</u> |    |                      |
|---|------------|-------------|---|-----------------------------|------------|-------------|----|----------------------|
|   | 2          | 0           | 1 | Aches & Pains (CA)          | 0          | 2           | 7  | Sin City Divas (NV)  |
|   | 1          | 1           | 2 | Arizona Aftershock          | 1          | 1           | 8  | Tuff Enuff (CA)      |
|   | 2          | 0           | 3 | California Spirit 55        |            |             |    | <u>60-Women</u>      |
| • | 1          | 1           | 4 | El Paso Senior Moments (TX) | 0          | 3           | 9  | Arizona Sunsets      |
| • | 0          | 2           | 5 | Renegades 55 (CA)           | 2          | 1           | 10 | California Spirit 60 |
|   | 1          | 1           | 6 | Seniors Unlimited (MI)      | 2 (1)      | 1           | 11 | Las Vegas Neons (NV) |

## Friday - November 21, 2008 - Sunset Park Sports Complex

| Time     | #                                                                          | Runs |   | Team Name                   | Field | #  | Runs |      | Team Name                   |
|----------|----------------------------------------------------------------------------|------|---|-----------------------------|-------|----|------|------|-----------------------------|
| 8:00 AM  | 10                                                                         | 19   |   | California Spirit 60        | 11    | 9  | 8    |      | Arizona Sunsets             |
| 8:00 AM  | 8                                                                          | 11   |   | Tuff Enuff (CA)             | 12    | 3  | 18   |      | California Spirit 55        |
| 8:00 AM  | 2                                                                          | 16   |   | Arizona Aftershock          | 13    | 6  | 10   |      | Seniors Unlimited (MI)      |
| 8:00 AM  | 4                                                                          | 6    | § | El Paso Senior Moments (TX) | 14    | 11 | 13   | $\P$ | Las Vegas Neons (NV)        |
| 9:30 AM  | 9                                                                          | 12   |   | Arizona Sunsets             | 11    | 8  | 19   | §    | Tuff Enuff (CA)             |
| 9:30 AM  | 3                                                                          | 22   |   | California Spirit 55        | 12    | 2  | 3    |      | Arizona Aftershock          |
| 9:30 AM  | 6                                                                          | 16   |   | Seniors Unlimited (MI)      | 13    | 5  | 7    |      | Renegades 55 (CA)           |
| 9:30 AM  | 1                                                                          | 23   |   | Aches & Pains (CA)          | 14    | 7  | 10   |      | Sin City Divas (NV)         |
| 11:00 AM | 7                                                                          | 13   | § | Sin City Divas (NV)         | 11    | 10 | 14   |      | California Spirit 60        |
| 11:00 AM | 5                                                                          | 4    |   | Renegades 55 (CA)           | 13    | 4  | 16   |      | El Paso Senior Moments (TX) |
| 11:00 AM | 11                                                                         | 11   |   | Las Vegas Neons (NV)        | 14    | 1  | 16   | §    | Aches & Pains (CA)          |
|          | ¶ Exhibition for Team #11 (Only) - Does not count in Round Robin Standings |      |   |                             |       |    |      |      |                             |

Ş Teams #1-8 GIVE 5-run equalizer in crossover Round Robin games against Teams #9-11 5-Run equalizer is allocated at 1 run per inning (played), innings 2 thru 6 only

Format: Combined Round Robin to seed Women's 55+ and 60+ Championship brackets (55's play 2, 60's play 3)

Teams #1-8 play Three-Game-Guarantee Bracket for Women's 55+ Championship

Teams #9-11 play Double Elimination Bracket for Women's 60+ Championship

Seeding based on games between Teams #9-11 only (crossover games excluded)