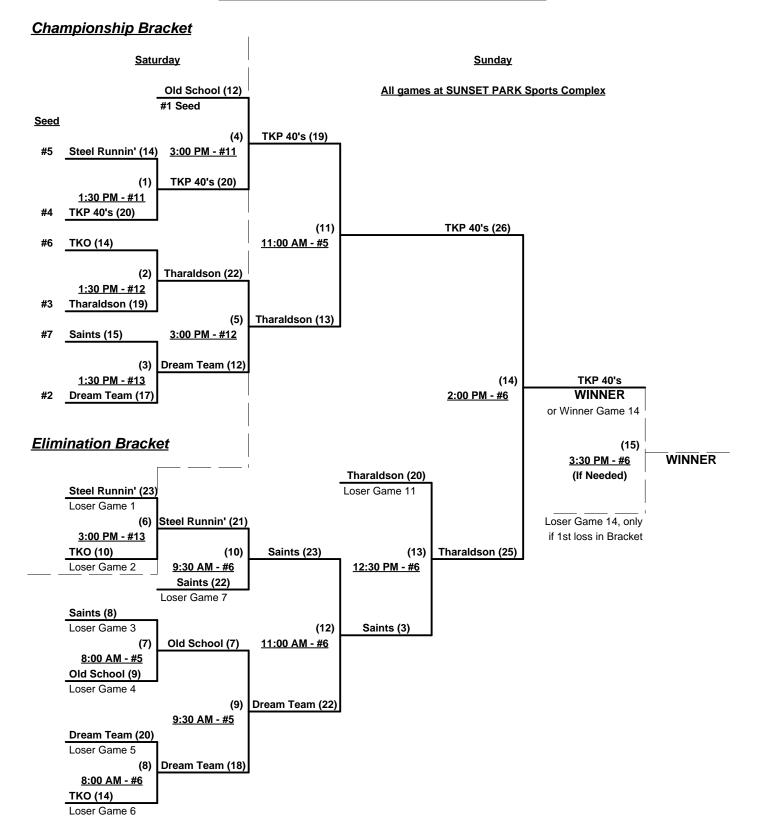

## Women's 40+ Masters Division - 7 Teams

|   | <u>Win</u> | <u>Loss</u> |   |                      | <u>Win</u> | <u>Loss</u> |   |                          |
|---|------------|-------------|---|----------------------|------------|-------------|---|--------------------------|
| _ | 2          | 0           | 1 | Arizona Dream Team   | 1          | 1           | 5 | Tharaldson Softball (NV) |
| _ | 2          | 0           | 2 | Old School 40's (CA) | 0          | 2           | 6 | TKO (NM)                 |
| _ | 0          | 2           | 3 | Saints (AZ)          | 1          | 1           | 7 | TKP 40's (CA)            |
|   | 1          | 1           | 4 | Steel Runnin' (CA)   |            |             |   |                          |

### Saturday - November 22, 2008 - Sunset Park Sports Complex

| Time     | # | Runs | Team Name                | Field | # | Runs | Team Name                |
|----------|---|------|--------------------------|-------|---|------|--------------------------|
| 7:30 AM  | 7 | 14   | TKP 40's (CA)            | 11    | 1 | 18   | Arizona Dream Team       |
| 7:30 AM  | 2 | 24   | Old School 40's (CA)     | 12    | 6 | 6    | TKO (NM)                 |
| 7:30 AM  | 4 | 18   | Steel Runnin' (CA)       | 14    | 3 | 11   | Saints (AZ)              |
| 9:00 AM  | 5 | 17   | Tharaldson Softball (NV) | 11    | 7 | 18   | TKP 40's (CA)            |
| 9:00 AM  | 3 | 9    | Saints (AZ)              | 12    | 2 | 24   | Old School 40's (CA)     |
| 10:30 AM | 6 | 6    | TKO (NM)                 | 11    | 5 | 16   | Tharaldson Softball (NV) |
| 10:30 AM | 1 | 19   | Arizona Dream Team       | 12    | 4 | 8    | Steel Runnin' (CA)       |

Seeding for 40-Masters Three-Game-Guarantee Bracket commencing SATURDAY afternoon - See Bracket

Format: Two (2) Game Round Robin to seed Women's 40-Masters Three Game Guarantee Bracket

Home Runs - Open

Pitcher's Protection Rule -