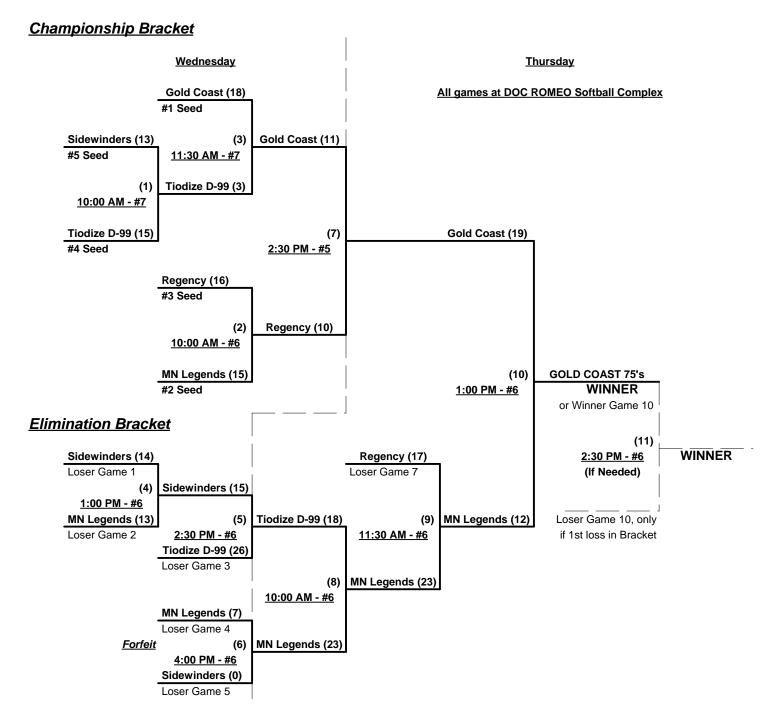

### Men's 75/80+ Division - 5 Teams

|   | <u>Win</u> | <u>Loss</u> |   |                      | <u>Win</u> | <u>Loss</u> |   |                        |
|---|------------|-------------|---|----------------------|------------|-------------|---|------------------------|
|   | 2          | 0           | 1 | Gold Coast 75's (CA) | 0          | 2           | 4 | Sidewinders 75's (AZ)  |
| _ | 2          | 0           | 2 | Minnesota Legends    | 0          | 2           | 5 | Tiodize D-99 80's (CA) |
|   | 1          | 1           | 3 | Regency Homes (CA)   |            |             |   |                        |

#### Tuesday - November 18, 2008 - Doc Romeo Softball Complex

| Time     | # | Runs | Team Name              | Field | # | Runs | Team Name              |
|----------|---|------|------------------------|-------|---|------|------------------------|
| 10:00 AM | 1 | 11   | Gold Coast 75's (CA)   | 5     | 5 | 10   | Tiodize D-99 80's (CA) |
| 10:00 AM | 3 | 18   | Regency Homes (CA)     | 6     | 4 | 17   | Sidewinders 75's (AZ)  |
| 11:30 AM | 5 | 13   | Tiodize D-99 80's (CA) | 5     | 2 | 15   | Minnesota Legends      |
| 11:30 AM | 4 | 11   | Sidewinders 75's (AZ)  | 6     | 1 | 18   | Gold Coast 75's (CA)   |
| 1:00 PM  | 2 | 15   | Minnesota Legends      | 5     | 3 | 9    | Regency Homes (CA)     |

NOTE: Teams must WIN any combined Division to be eligible for Awards and 2010 Tournament of Champions bid.

Seeding for 75/80 Three Game Guarantee Bracket commencing Wednesday morning - See Brackets for details