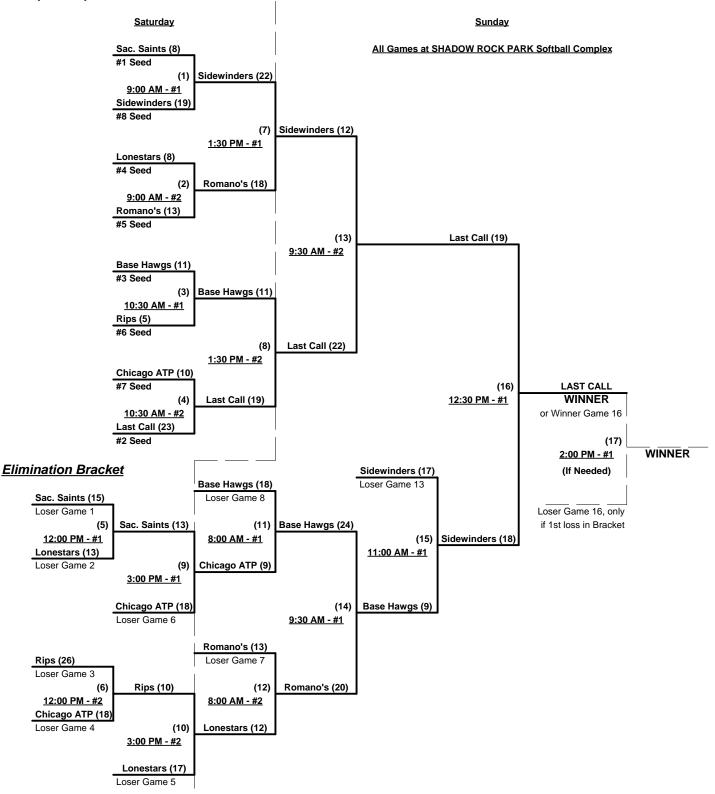

ils

**Format:** Two (2) game Round Robin to seed 60-AA Three-Game-Guarantee Championship bracket Home Runs - 1 per game per team, Outs

Pitcher's Protection Rule -

Any batted ball striking the pitcher while in the pitcher's box (except the arms while in the process of making a reasonable defensive play on the ball) shall be a dead ball out

- Time Limits -Seeding = 60 min. plus Open inning<br/>Championship Game(s) = 7 Innings full, no time limitBracket = 65 min. plus Open inning<br/>time limit
- Run Rules 5 runs per 1/2 inning at bat (except open inning)

Tie Breakers - Head to head (in full RR only), least runs allowed, run differential, coin toss

#### Schedule Subject to Change at Discretion of Tournament and Field Directors



Rev. 12/09/2008

#### Men's 60+ AA Division - 8 Teams