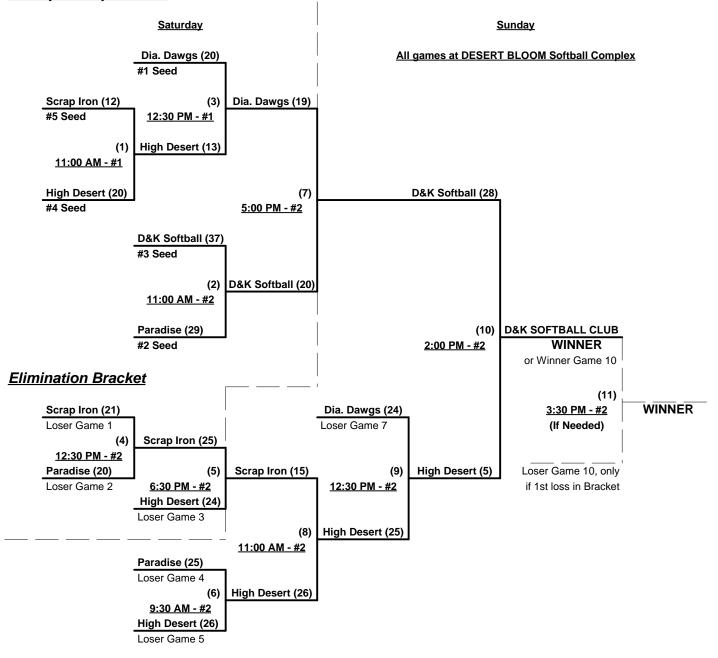

### Men's 60+ Major Division - 5 Teams

#### Championship Bracket

Rev. 12/09/2008