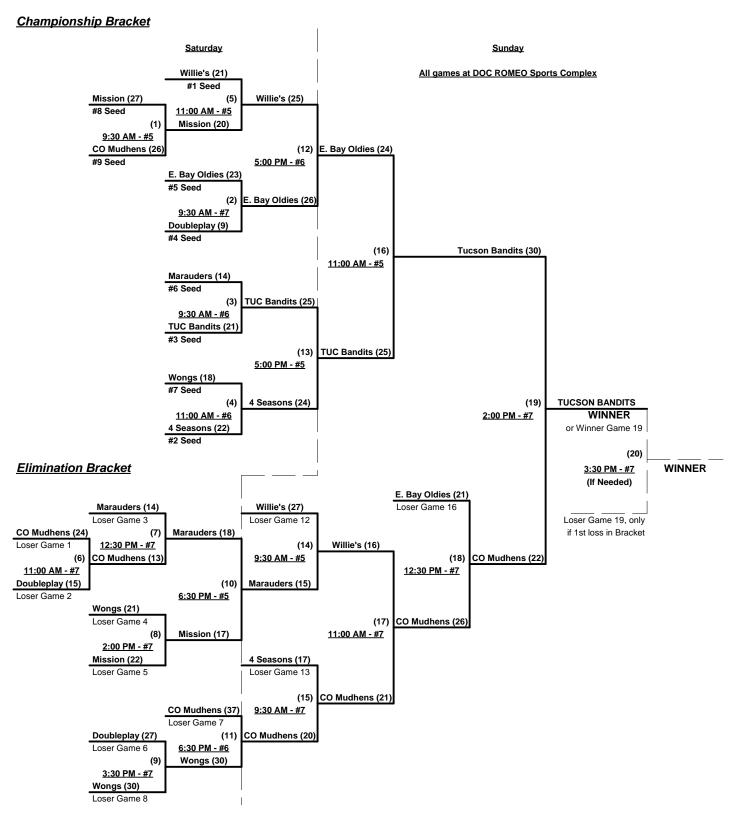

#### Seeding for 50-Major Championship Bracket commencing Saturday morning - See Bracket for details

Format: Two (2) game Round Robin to seed 50-Major+ Three-Game-Guarantee Championship bracket

Team #1 plays Best 2 of 3 with 55-Major+ Team (see bracket for details)

Tie Breakers - Head to head (in full RR only), least runs allowed, run differential, coin toss

Time Limits -Seeding = 60 min. plus Open inningBracket = 65 min. plus Open inningChampionship Game(s) = 7 Innings full, no time limit