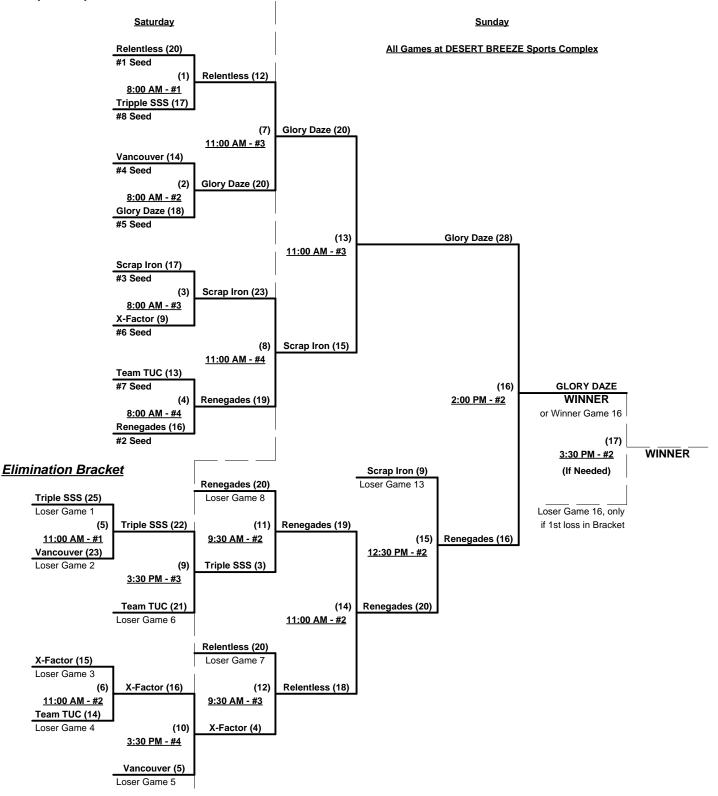

## Men's 50+ AA Division - 8 Teams

| 2         0         1         Austin • Relentless (TX)           1         1         2         Glory Daze (AZ)           1         1         3         K.C. Renegades (MO)           1         1         4         Scrap Iron 50's Northern (CO) | <u>Win</u> | <u>Loss</u> |   |                               |
|--------------------------------------------------------------------------------------------------------------------------------------------------------------------------------------------------------------------------------------------------|------------|-------------|---|-------------------------------|
| 1 1 3 K.C. Renegades (MO)                                                                                                                                                                                                                        | 2          | 0           | 1 | Austin • Relentless (TX)      |
|                                                                                                                                                                                                                                                  | 1          | 1           | 2 |                               |
| 1 1 4 Scrap Iron 50's Northern (CO)                                                                                                                                                                                                              | 1          | 1           | 3 | K.C. Renegades (MO)           |
|                                                                                                                                                                                                                                                  | 1          | 1           | 4 | Scrap Iron 50's Northern (CO) |

| <u>Win</u> | <u>Loss</u> |   |     |
|------------|-------------|---|-----|
| 1          | 1           | 5 | Теа |
| 0          | 2           | 6 | Tri |
| 1          | 1           | 7 | Vai |

5 Team Tucson (AZ)
6 Triple SSS Trucking (NM)
7 Vancouver USA 50's (WA)
8 X Factor (NM)

# Friday - November 21, 2008 - Desert Breeze Sports Complex

| Time    | # | Runs | Team Name                     | Field | # | Runs | Team Name                     |
|---------|---|------|-------------------------------|-------|---|------|-------------------------------|
| 2:00 PM | 4 | 22   | Scrap Iron 50's Northern (CO) | 1     | 6 | 8    | Triple SSS Trucking (NM)      |
| 2:00 PM | 1 | 20   | Austin • Relentless (TX)      | 2     | 2 | 9    | Glory Daze (AZ)               |
| 2:00 PM | 3 | 24   | K.C. Renegades (MO)           | 3     | 5 | 5    | Team Tucson (AZ)              |
| 2:00 PM | 7 | 17   | Vancouver USA 50's (WA)       | 4     | 8 | 16   | X Factor (NM)                 |
| 3:30 PM | 6 | 14   | Triple SSS Trucking (NM)      | 1     | 1 | 19   | Austin • Relentless (TX)      |
| 3:30 PM | 2 | 13   | Glory Daze (AZ)               | 2     | 3 | 12   | K.C. Renegades (MO)           |
| 3:30 PM | 5 | 21   | Team Tucson (AZ)              | 3     | 7 | 17   | Vancouver USA 50's (WA)       |
| 3:30 PM | 8 | 22   | X Factor (NM)                 | 4     | 4 | 21   | Scrap Iron 50's Northern (CO) |

Seeding for 50-AA Three-Game-Guarantee Bracket commencing Saturday morning - See Bracket for details

**Format:** Two (2) game Round Robin to seed 50-AA Three-Game-Guarantee Championship bracket Home Runs - 1 per game per team, Outs

#### Men's 50+ AA Division - 8 Teams