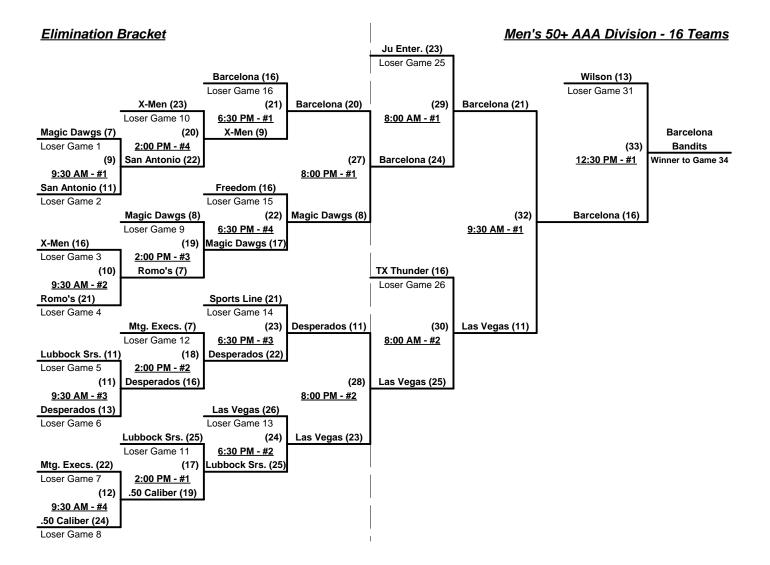

### Men's 50+ AAA Division - 16 Teams

#### Championship Bracket

Rev. 12/09/2008