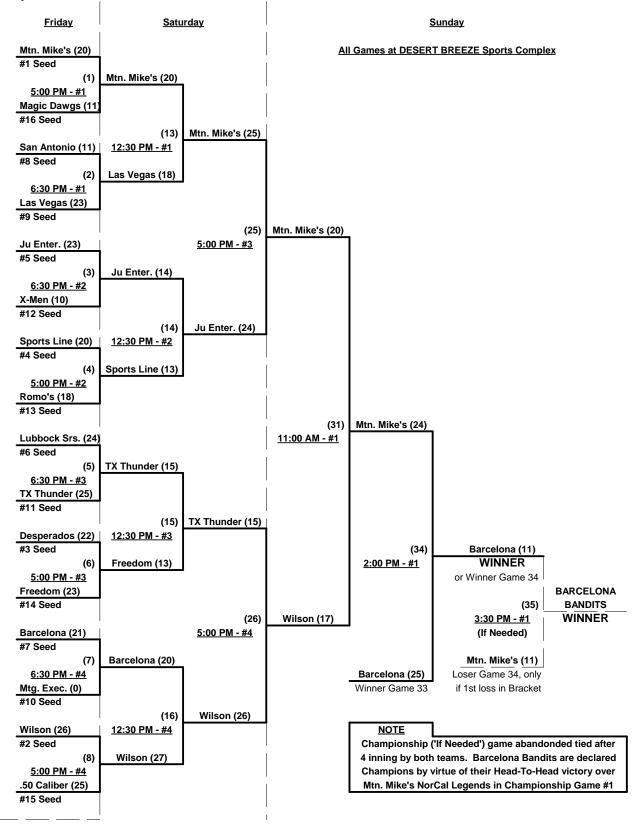

### Men's 50+ AAA Division - 16 Teams

#### Championship Bracket

Rev. 12/09/2008