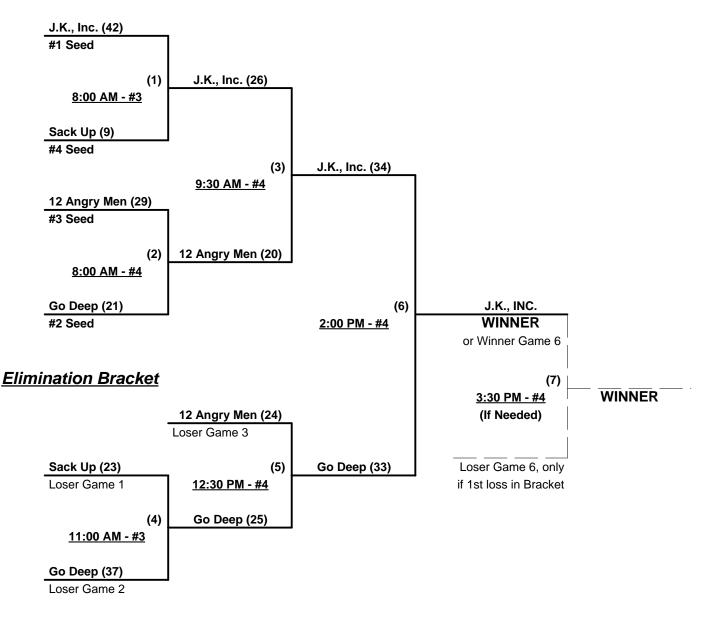

### Seeding for 40-Masters Double Elimination Bracket commencing SUNDAY morning - See Bracket for details

Format: Full (3-game) Game Round Robin to seed 40-Masters Double Elimination Bracket

Tournament Director reserves right to modify bracket equalizers for competitive balance.