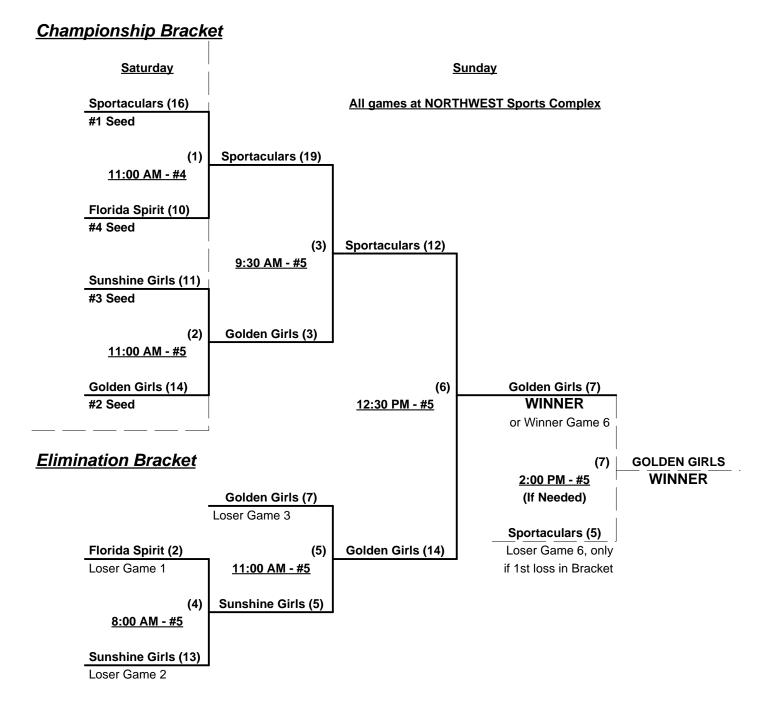

in the process of making a reasonable defensive play on the ball) shall be a dead ball out

- Time Limits Seeding = 60 min. plus Open inning Bracket = 65 min. plus Open inning Championship Game(s) = 7 Innings full, no time limit
- Run Rules 5 runs per ½ inning at bat (except open inning) Home Runs = Open
- Tie Breakers Head to head (in full RR only), least runs allowed, run differential, coin toss

#### Schedule Subject to Change at Discretion of Tournament and Field Directors



SSUSA's Easton Winter National Championships Ft. Myers, Florida November 14 - 16, 2008

Rev. 12/08/2008

# Women's 50/55+ Division - 3 Teams

### Championship Bracket





# SSUSA's Easton Winter National Championships Ft. Myers, Florida

November 14 - 16, 2008

Rev. 12/08/2008

# Women's 60+ Division - 4 Teams





# SSUSA's Easton Winter National Championships Ft. Myers, Florida

November 14 - 16, 2008

Rev. 12/08/2008

# Women's 65+ Division - 3 Teams

### Championship Bracket