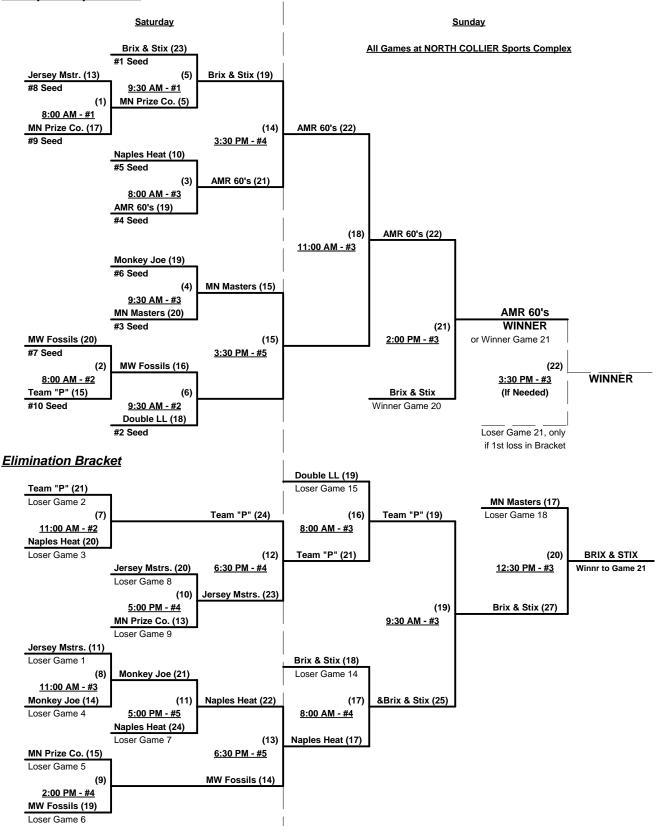

### Men's 60+ Major Division - 10 Teams

| <u>Win</u> | Loss |   |                                  |
|------------|------|---|----------------------------------|
| 1          | 1    | 1 | AMR 60's (MI)                    |
| n/a        | n/a  | 2 | Boca Seniors (FL) - Withdrew     |
| 2          | 0    | 3 | Brix & Stix of the Villages (FL) |
| 2          | 0    | 4 | Double LL Roofing (FL)           |
| 0          | 2    | 5 | Jersey Masters (NJ)              |
| 1          | 1    | 6 | Midwest Fossils • Miken (IL)     |

| <u>Win</u> | <u>Loss</u> |   |
|------------|-------------|---|
| 2          | 0           |   |
| 0          | 2           |   |
| 1          | 1           |   |
| 1          | 1           | 1 |
| 0          | 2           | 1 |

7 Minnesota Masters • Ancell8 Minnesota Prize 60's

9 Monkey Joe's Big Nut (NJ)

10 Naples Heat 60's (FL)

2 11 Team P (FL)

#### Championship Bracket