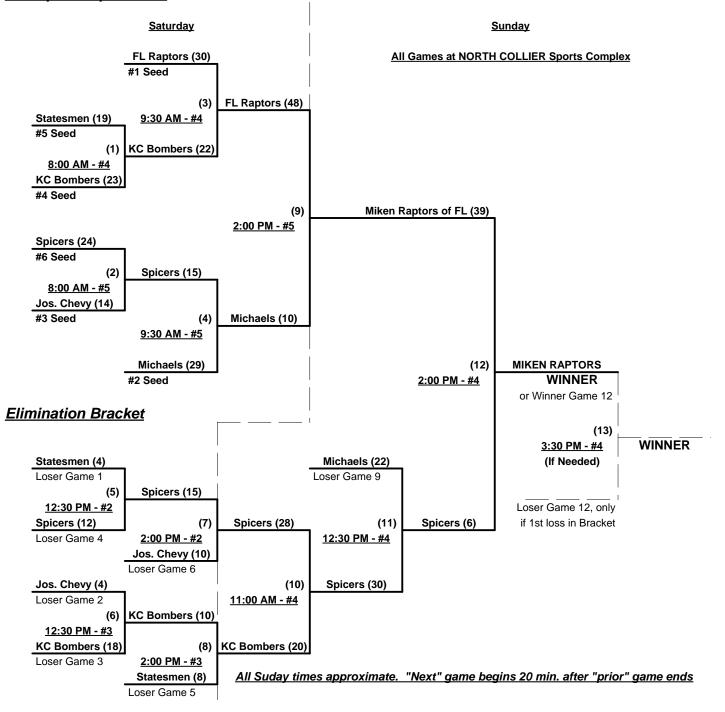

## Men's 60+ Major Plus Division - 6 Teams

| <u>Win</u> | <u>Loss</u> |   |                        | <u>Win</u> | <u>Loss</u> |   |                          |
|------------|-------------|---|------------------------|------------|-------------|---|--------------------------|
| 1          | 1           | 1 | Joseph Chevrolet (OH)  | 2          | 0           | 4 | Miken Raptors of Florida |
| 1          | 1           | 2 | K.C. Bombers (KS)      | 0          | 2           | 5 | New York Statesmen       |
| 2          | 0           | 3 | Michael's Force 4 (IL) | 0          | 2           | 6 | Spicer Properties (MD)   |

#### Championship Bracket