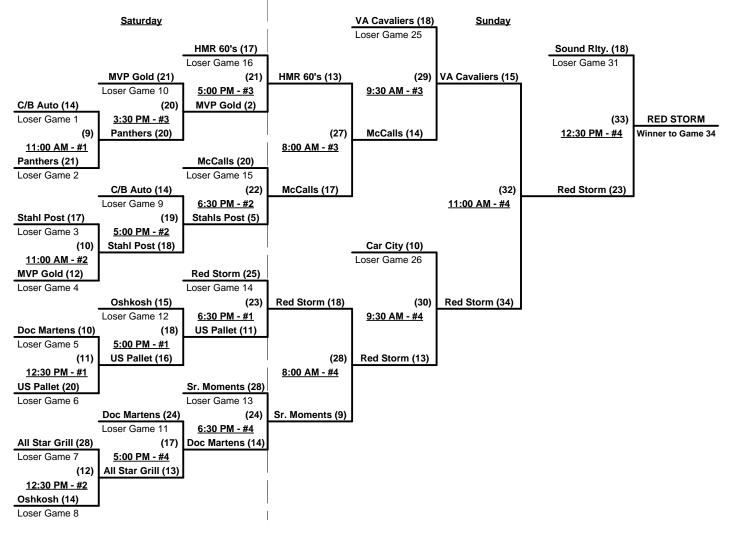

|                                                                             |                                    |  |  |  |  |  |  |
| Tio Brookors                                                                                          | - Head to head (in full RR only) least runs all                             | owed run differential coin toss    |  |  |  |  |  |  |

# Tie Breakers - Head to head (in full RR only), least runs allowed, run differential, coin toss



# SSUSA's Easton Winter National Championships Ft. Myers, Florida

November 14 - 16, 2008

Rev. 12/08/2008

#### Men's 60+ AAA Division - 16 Teams

#### Championship Bracket



#### Elimination Bracket

#### Men's 60+ AAA Division - 16 Teams





# **SSUSA's Easton Winter National Championships**

Ft. Myers, Florida

November 14 - 16, 2008

Rev. 12/08/2008

### Men's 60+ AA Division - 12 Teams

| <u>Win</u> | <u>Loss</u> |   |                              | <u>Win</u> | <u>Loss</u> |
|------------|-------------|---|------------------------------|------------|-------------|
| 0          | 2           | 1 | Barracudas (NY)              | 0          | 2           |
| 1          | 1           | 2 | Ca\$h 4 College 60's (NJ)    | 2          | 0           |
| 2          | 0           | 3 | Collier Co. Classics (FL)    | 1          | 1           |
| 1          | 1           | 4 | Drift Inn • Bilba's Pub (WI) | 2          | 0           |
| 2          | 0           | 5 | Indiana Legends • Webb Auto  | 1          | 1           |
| 1