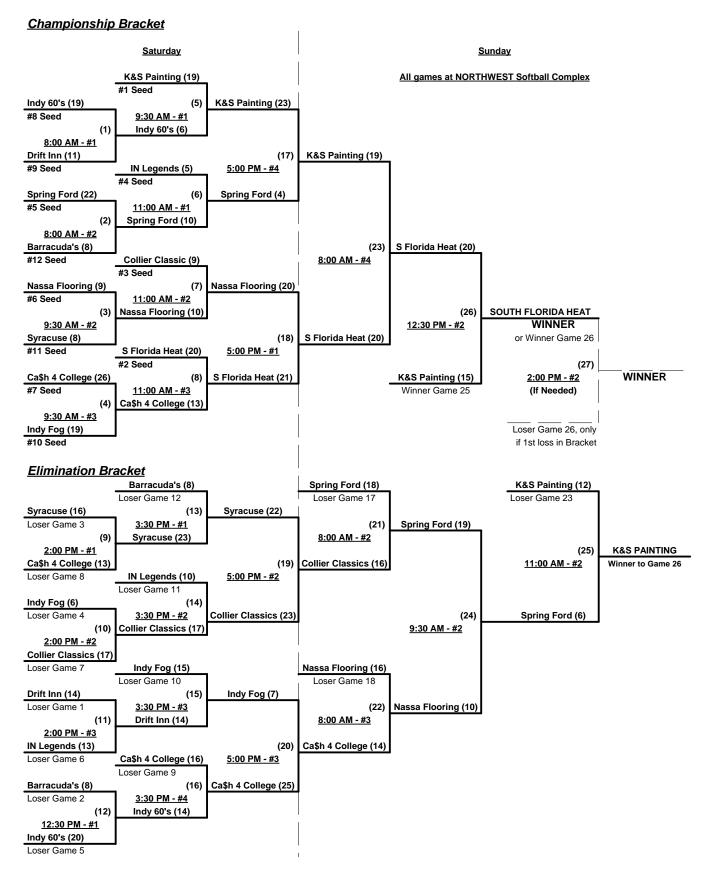

#### Championship Bracket

#### Elimination Bracket

#### Men's 60+ AAA Division - 16 Teams