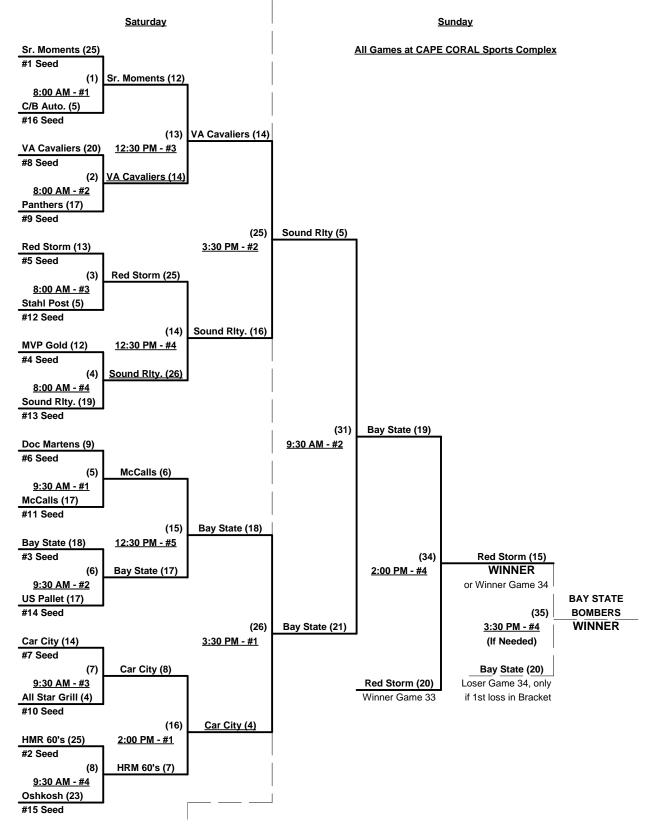

### Men's 60+ AAA Division - 16 Teams

| <u>Win</u> | Loss |   |                             | <u>Win</u> |
|------------|------|---|-----------------------------|------------|
| 1          | 1    | 1 | All Star Grill (FL)         | 0          |
| 2          | 0    | 2 | Bay State Bombers 55 (MA)   | 2          |
| n/a        | n/a  | 3 | MOVED TO MAJOR BRACKET      | 2          |
| 1          | 1    | 4 | Car City (IL)               | 2          |
| 0          | 2    | 5 | Christ. Brothers Auto. (TX) | 0          |
| 2          | 0    | 6 | Doc Martens (MI)            | 0          |
| 2          | 0    | 7 | HMR 60's (PA)               | 0          |
| 0          | 2    | 8 | McCalls Outlaws (MD)        | 1          |
| 2          | 0    | 9 | MVP Gold (NY)               |            |

|        | <u>Win</u> | <u>Loss</u> |    |                           |
|--------|------------|-------------|----|---------------------------|
|        | 0          | 2           | 10 | Oshkosh Ambassadors (WI   |
| (MA)   | 2          | 1           | 11 | Panthers • C.C. Gray (IL) |
| RACKET | 2          | 0           | 12 | Red Storm (FL)            |
| •      | 2          | 0           | 13 | Senior Moments (FL)       |
| (TX)   | 0          | 2           | 14 | Sound Realty (FL)         |
| •      | 0          | 2           | 15 | Stahl Post #30 (DE)       |
| •      | 0          | 2           | 16 | U.S. Pallett 60's (IL)    |
|        |            |             | •  |                           |

1 1 17 Virginia Cavaliers

#### Championship Bracket